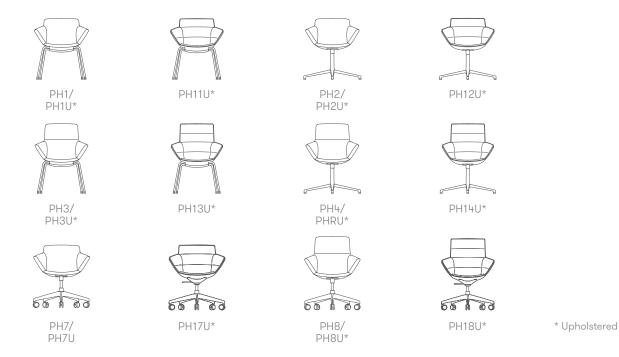

#### **Standard Features**

(\* - Selected models only)

Beech shell\*

Soft quilted upholstery\*

6 panel upholstery with CMHR foam\*

Fully upholstered outer shell\*

Tubular steel frame with self leveling glides\*

4-star base with felt glides\*

Plastic under seat shroud\*

5-star base with casters\*

Seat height adjustment\*

#### **Optional Features**

Plastic self leveling glides with felt\* Two-tone upholstery