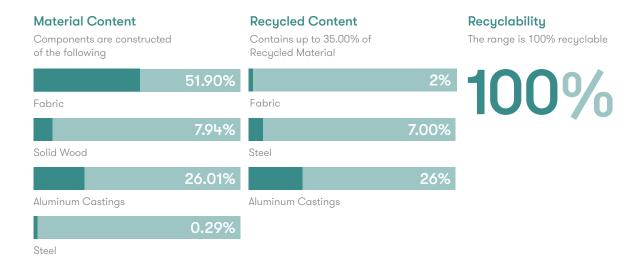

election make it an excellent choice across workplace hospitality and retail environments.





# Design Allermuir

Our team of talented in house designers are responsible for creating elegant, innovative furniture designs which not only look beautiful, but minimise the impact on the world around us.

Allermuir
Phoulds

#### **Standard Features**

(\* - Selected models only)

Beech shell\*

Soft quilted upholstery\*

6 panel upholstery with CMHR foam\*

Fully upholstered outer shell\*

Tubular steel frame with self leveling glides\*

4-star base with felt glides\*

Plastic under seat shroud\*

5-star base with casters\*

Seat height adjustment\*

#### **Optional Features**

Plastic self leveling glides with felt\* Two-tone upholstery

### **Dimensions**



# **Environmental Performance**



Allermuir **Phoulds** 

## **Finish Options**

Tubular steel frame available in either Polished Chrome or Black Powder Coat\*

4-star and 5-star base's available in Polished Aluminum\*

Outer shell is available in either Beech or Walnut Veneer that is clear lacquered Beech outer shell can be stained or colored in finishes from the Allermuir standard collection

Phoulds can be upholstered in a broad range of contract upholstery fabrics, vinyls and leathers from Allermuir standard upholstery collection

#### **Standard Metal Finishes**





Black powder coat

Polished Chrome / Aluminum

#### Standard Wood Finishes





Solid Beech (Standard)

Walnut Veneer

### Color Washes based on Beech

Back to

Black color







Slate Gray

color wash



Smoke Gray

color wash



Vintage Red

color wa