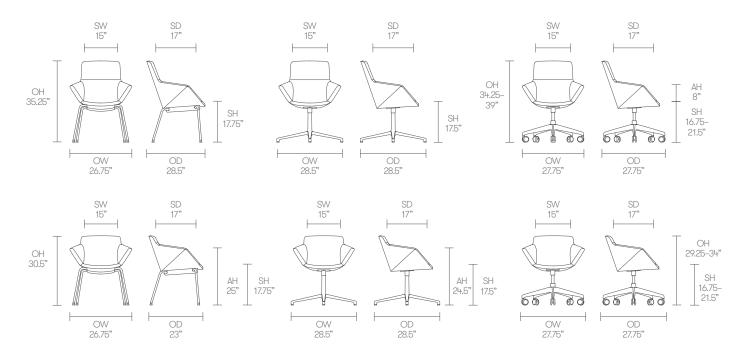

etailing and traditional material selection make it an excellent choice across workplace hospitality and retail environments.





# Design Allermuir

Our team of talented in house designers are responsible for creating elegant, innovative furniture designs which not only look beautiful, but minimise the impact on the world around us.

Allermuir
Phoulds

#### **Standard Features**

(\* - Selected models only)

Beech shell\*

Soft quilted upholstery\*

6 panel upholstery with CMHR foam\*

Fully upholstered outer shell\*

Tubular steel frame with self leveling glides\*

4-star base with felt glides\*

Plastic under seat shroud\*

5-star base with casters\*

Seat height adjustment\*

#### **Optional Features**

Plastic self leveling glides with felt\* Two-tone upholstery

### **Dimensions**



# **Environmental Performance**



Allermuir **Phoulds** 

## **Finish Options**

Tubular steel frame available in either Polished Chrome or Black Powder Coat\*

4-star and 5-star base's available in Polished Aluminum\*

Outer shell is available in either Beech or Walnut Veneer that is clear lacquered Beech outer shell can be stained or colored in finishes from the Allermuir standard collection

Phoulds can be upholstered in a broad range of contract upholstery fabrics, vinyls and leathers from Allermuir standard upholstery collection

#### **Standard Metal Finishes**





Black powder coat

Polished Chrome / Aluminum

#### Standard Wood Finishes





Solid Beech (Standard)

Walnut Veneer

### Color Washes based on Beech

Back to

Black color







Slate Gray

color wash



Smoke Gray