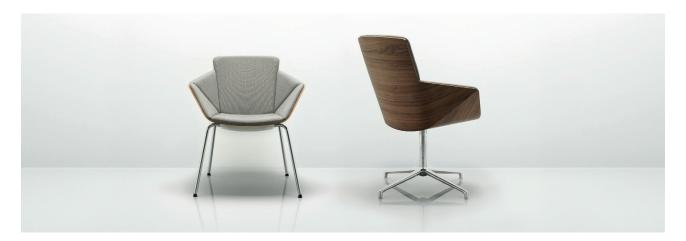

Allermuir Product Range

Phoulds

Design by Allermuir

Elegance, poise and comfort were the words that guided the development of the Phoulds seating range. The development calls for the meticulous joining of two pressed plywood shells to create the chair's structure. The seat structure is then lined

with a distinctive six panel upholstery style that provides the user with sumptuous levels of comfort. In addition the outer shell can be fully upholstered as an option. The range offers the diversity of both high and mid back shells and two distinctive

support frames. The style of the chair makes a strong visual statement whilst its fine detailing and traditional material selection make it an excellent choice across workplace hospitality and retail environments.