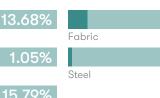

#### **Material Content**

I

Steel

### **Recycled Content**

Contains up to 7.50% of Recycled Material

Recyclability The range is 99% recyclable

Components are constructed of the following

### Fabric 1.05% LDPE PU Foam 68.42% Plywood 1.05%