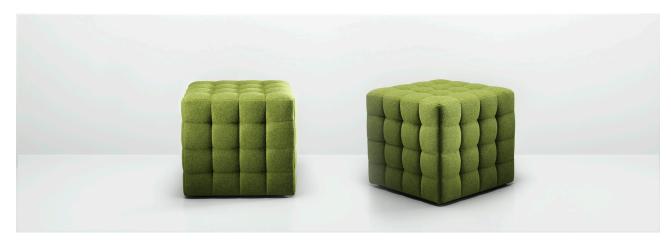

## Qu

Qu is a simple yet elegant piece which is lightweight and manoeuvrable. This fully upholstered stool features distinctive styling that enhances the visual interest and versatility of the product. Qu can be used in every conceivable environment

including a contemporary workplace or boutique hotel.

CUB02