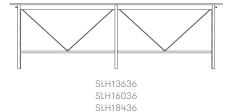

SLH7236 SLH8436 SLH9636

SLHP7236 SLHP8436 SLHP9636

SLHP18436

### **Dimensions**

Rectangular. 72" x 36" 84" x 36" 96" x 36"

Rectangular. 136" x 36" 160" x 36" 184" x 36"