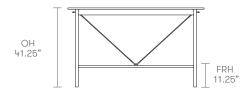

### **Dimensions**

Rectangular. 72" x 36" 84" x 36" 96" x 36"

Rectangular. 136" x 36" 160" x 36" 184" x 36"