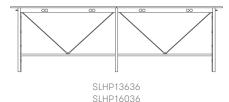

SLH7236 SLH8436 SLH9636

SLHP7236 SLHP8436 SLHP9636

SLHP18436

### **Dimensions**

Rectangular. 72" x 36" 84" x 36" 96" x 36"

Rectangular. 136" x 36" 160" x 36" 184" x 36"