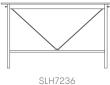

SLH7236 SLH8436 SLH9636

SLHP7236 SLHP8436 SLHP9636

SLHP18436

### **Dimensions**

Rectangular. 72" x 36" 84" x 36" 96" x 36"

Rectangular. 136" x 36" 160" x 36" 184" x 36"