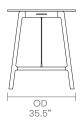

### **Dimensions**

Rectangular. 72" x 36" 84" x 36" 96" x 36"

Rectangular. 136" x 36" 160" x 36" 184" x 36"