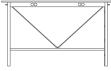

SLH7236 SLH8436 SLH9636

SLHP7236 SLHP8436 SLHP9636

SLHP18436

### **Dimensions**

Rectangular. 72" x 36" 84" x 36" 96" x 36"

Rectangular. 136" x 36" 160" x 36" 184" x 36"