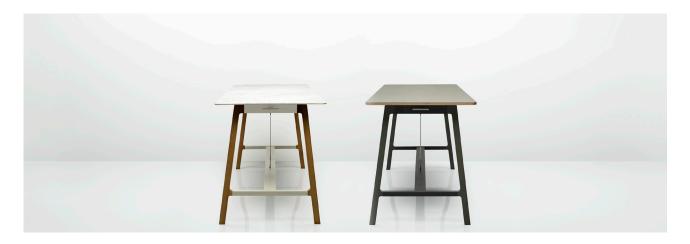

Silta Design by Allermuir

Silta is a high table with the provision of power and structural integrity to support a variety of work, meeting and dining functions. The design fuses materials seamlessly to create a product of stature and presence. It creates a location to gather; to work, to dine, to discuss and also the option to charge the plethora of mobile devices we have all come to depend upon.

### **Dimensions**

Rectangular. 72" x 36" 84" x 36" 96" x 36"

Rectangular. 136" x 36" 160" x 36" 184" x 36"