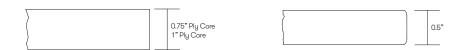

### Edge Detail # 33

0.75" ply core, specified laminate or linoleum face and counterbalanced with a flat edge, and clear finish or 1" ply core, specified laminate or linoleum face and counterbalanced with a flat edge, clear finish.

Edge Detail # 41 0.5" solid surface - Design range.