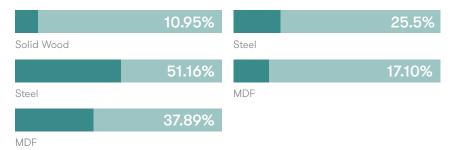

### **Material Content**

Components are constructed of the following

### **Recycled Content**

Contains up to 42.60% of Recycled Material