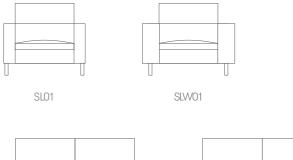

#### **Standard Features**

(\* - Selected models only) Coil sprung seat support Flat steel frame Zipped secure back cushion Plastic glides

## Dimensions

Fully upholstered Writing tablet for wide arm\*