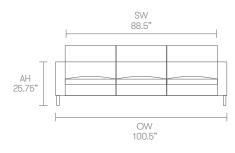

llent ergonomics and offers an arm chair, two seat or three seat sofa, ottomans of various sizes and a range of complementary tables.



SL03



SL13



SLW03

SLW13



## Design Allermuir

Our team of talented in house designers is responsible for creating elegant, innovative furniture designs that not only look beautiful, but minimise the impact on the world around us. Constantly exploring new product trends and keeping up to date with the latest innovations in technology and materials, our design team creates world class designs of the highest quality.

#### Design by Allermuir

#### **Standard Features**

(\* - Selected models only) Coil sprung seat support Flat steel frame Zipped secure back cushion Plastic glides

## Dimensions



Fully upholstered Writing tablet for wide arm\*







## **Environmental Performance**

### **Material Content**

Components are constructed of the following



**Recycled Content** 

Contains up to 13.25% of Recycled Material

### Recyclability

The range is 99% recyclable

55% 11.50% 999%
Steel
0.75% Cardboard
20% 1.00% Fabric
30%

PU Foam

### Stirling

## **Finish Options**

Flat steel frame available in Brushed Chrome

Stirling can be upholstered in a select range of contract upholstery fabrics and leathers from Allermuir standard collection.

#### **Standard Metal Finishes**



Brushed Chrome