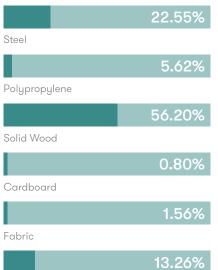

### **Material Content**

Components are constructed of the following

**Recycled Content** 

Contains up to 13.25% of Recycled Material