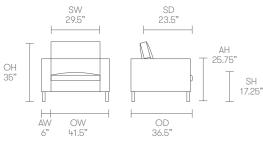

excellent ergonomics and offers an arm chair, two seat or three seat sofa, ottomans of various sizes and a range of complementary tables.



SL03



SL13



SLW03

SLW13



## Design Allermuir

Our team of talented in house designers is responsible for creating elegant, innovative furniture designs that not only look beautiful, but minimise the impact on the world around us. Constantly exploring new product trends and keeping up to date with the latest innovations in technology and materials, our design team creates world class designs of the highest quality.

#### Design by Allermuir

#### **Standard Features**

(\* - Selected models only) Coil sprung seat support Flat steel frame Zipped secure back cushion Plastic glides

## Dimensions



Fully upholstered Writing tablet for wide arm\*







## **Environmental Performance**

### **Material Content**

Components are constructed of the following



**Recycled Content** 

Contains up to 13.25% of Recycled Material

### Recyclability

The range is 99% recyclable

55% 11.50% 999%
Steel
0.75% Cardboard
20% 1.00% Fabric
30%

PU Foam

### Stirling

## **Finish Options**

Flat steel frame available in Brushed Chrome

Stirling can be upholstered in a select range of contract upholstery fabrics and leathers from Allermuir standard collection.

#### **Standard Metal Finishes**



Brushed Chrome