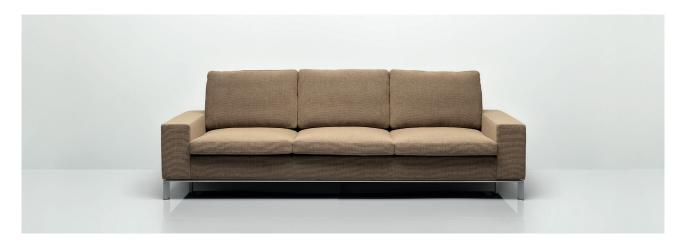

#### **Design by Allermuir**

Stirling is an executive low level seating range for high quality reception and lounge areas. Designed with leather upholstery in mind, its style is emphasised by the robust yet elegant floating leg frame. Stirling provides an inviting sit with excellent ergonomics and offers an arm chair, two seat or three seat sofa, ottomans of various sizes and a range of complementary tables.

## Stirling

Stirling is an executive low level seating range for high quality reception and lounge areas. Designed with leather upholstery in mind, its style is emphasised by the robust yet elegant floating leg frame. Stirling provides an inviting sit with excellent ergonomics and offers an arm chair, two seat or three seat sofa, ottomans of various sizes and a range of complementary tables.