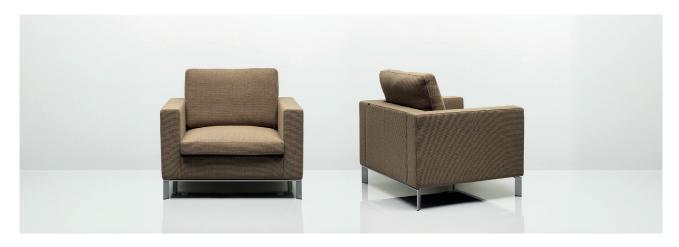

#### **Design by Allermuir**

Stirling is an executive low level seating range for high quality reception and lounge areas. Designed with leather upholstery in mind, its style is emphasised by the robust yet elegant floating leg frame. Stirling provides an inviting sit with excellent ergonomics and offers an arm chair, two seat or three seat sofa, ottomans of various sizes and a range of complementary tables.

## Stirling

Stirling is an executive low level seating range for high quality reception and lounge areas. Designed with leather upholstery in mind, its style is emphasised by the robust yet elegant floating leg frame. Stirling provides an inviting sit with excellent ergonomics and offers an arm chair, two seat or three seat sofa, ottomans of various sizes and a range of complementary tables.