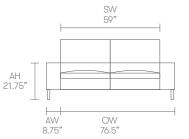

cellent ergonomics and offers an arm chair, two seat or three seat sofa, ottomans of various sizes and a range of complementary tables.



SL03



SL13



SLW03

SLW13



## Design Allermuir

Our team of talented in house designers is responsible for creating elegant, innovative furniture designs that not only look beautiful, but minimise the impact on the world around us. Constantly exploring new product trends and keeping up to date with the latest innovations in technology and materials, our design team creates world class designs of the highest quality.

#### Design by Allermuir

#### **Standard Features**

(\* - Selected models only) Coil sprung seat support Flat steel frame Zipped secure back cushion Plastic glides

## Dimensions



Fully upholstered Writing tablet for wide arm\*







## **Environmental Performance**

### **Material Content**

Components are constructed of the following



**Recycled Content** 

Contains up to 13.25% of Recycled Material

### Recyclability

The range is 99% recyclable

55% 11.50% 999%
Steel
0.75% Cardboard
20% 1.00% Fabric
30%

PU Foam

### Stirling

## **Finish Options**

Flat steel frame available in Brushed Chrome

Stirling can be upholstered in a select range of contract upholstery fabrics and leathers from Allermuir standard collection.

#### **Standard Metal Finishes**



Brushed Chrome