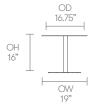

## **Dimensions**

Allermuir Sunda 1

Sunda 1 Design by Allermuir

This range of plectrum shaped occasional tables offers a variety of sizes and heights which can be clustered to create a unique shape. These simple yet elegant tables are manufactured from laser cut sheet Steel