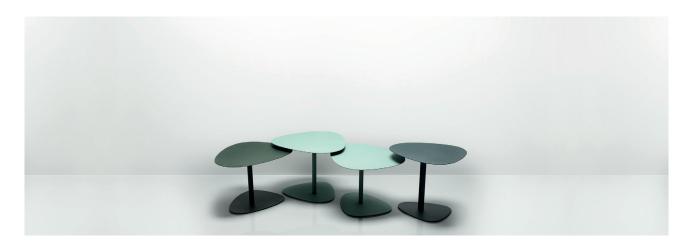

Allermuir Sunda 1

Sunda 1 Design by Allermuir

This range of plectrum shaped occasional tables offers a variety of sizes and heights which can be clustered to create a unique shape. These simple yet elegant tables are manufactured from laser cut sheet Steel

that can be finished in a range of finely textured, mineral colored Powder Coated finishes.