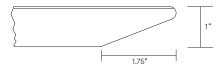

## Edge Detail # 37

HPL laminate over a 1" MDF core counter balanced. The edge is cut back with a chamfer. The edge is clear finish as standard or can be stained.