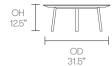

e table tops are finished in a reformed Oak veneer that can be clear lacquered or stained,

whilst the Steel tripod frames are available in a fine textured, mineral colored range of powder finishes.





# Design Allermuir

Our team of talented in house designers is responsible for creating elegant, innovative furniture designs that not only look beautiful, but minimise the impact on the world around us.

Constantly exploring new product trends and keeping up to date with the latest innovations in technology and materials, our design team creates world class designs of the highest quality.

#### **Standard Features**

(\* - Selected models only)
Reformed Oak veneer face tops on 1" MDF
with a cutback, clear finish edge profile
Tripod tubular steel frame
Plastic glides

## **Dimensions**

















## **Environmental Performance**

### **Material Content**

Components are constructed of the following

### **Recycled Content**

Contains up to 46.05% of Recycled Material

### Recyclability

The range is 99% recyclable



Allermuir Sunda 2

## **Finish Options**

Tripod leg frame available in Black (Textured) or White (Textured) Powder Coat and all select mineral metal finishes

Oak veneer tops can be stained or color

#### **Metal Finishes**





Black (Textured)

White (Textured)

#### **Select Mineral Finishes**











Mineral Night

Mineral Stone

Mineral Forest

Mineral Clay

Mineral Sand

#### **Veneers & Laminates**



Oak Veneer

#### Color Washes based on Oak















Fern Green

color wash













Ruby Red color wash

wash

Peacock Blue Skies Green