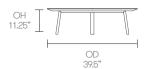

The table tops are finished in a reformed Oak veneer that can be clear lacquered or stained,

whilst the Steel tripod frames are available in a fine textured, mineral colored range of powder finishes.





# Design Allermuir

Our team of talented in house designers is responsible for creating elegant, innovative furniture designs that not only look beautiful, but minimise the impact on the world around us.

Constantly exploring new product trends and keeping up to date with the latest innovations in technology and materials, our design team creates world class designs of the highest quality.

#### **Standard Features**

(\* - Selected models only)
Reformed Oak veneer face tops on 1" MDF
with a cutback, clear finish edge profile
Tripod tubular steel frame
Plastic glides

## **Dimensions**

















## **Environmental Performance**

### **Material Content**

Components are constructed of the following

### **Recycled Content**

Contains up to 46.05% of Recycled Material

### Recyclability

The range is 99% recyclable



Allermuir Sunda 2

## **Finish Options**

Tripod leg frame available in Black (Textured) or White (Textured) Powder Coat and all select mineral metal finishes

Oak veneer tops can be stained or color

#### **Metal Finishes**





Black (Textured)

White (Textured)

#### **Select Mineral Finishes**











Mineral Night

Mineral Stone

Mineral Forest

Mineral Clay

Mineral Sand

#### **Veneers & Laminates**



Oak Veneer

#### Color Washes based on Oak















Fern Green

color wash













Ruby Red color wash

wash

Peacock Blue Skies Gre