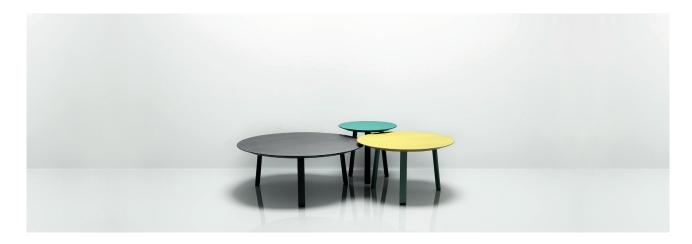

Allermuir Sunda 2

Sunda 2 Design by Allermuir

These beautiful occasional tables are available in various heights and diameters that can be nestled together to create a stunning multilevel center piece. The table tops are finished in a reformed Oak veneer that can be clear lacquered or stained,

whilst the Steel tripod frames are available in a fine textured, mineral colored range of powder finishes.