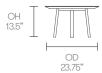

table tops are finished in a reformed Oak veneer that can be clear lacquered or stained,

whilst the Steel tripod frames are available in a fine textured, mineral colored range of powder finishes.





# Design Allermuir

Our team of talented in house designers is responsible for creating elegant, innovative furniture designs that not only look beautiful, but minimise the impact on the world around us.

Constantly exploring new product trends and keeping up to date with the latest innovations in technology and materials, our design team creates world class designs of the highest quality.

#### **Standard Features**

(\* - Selected models only)
Reformed Oak veneer face tops on 1" MDF
with a cutback, clear finish edge profile
Tripod tubular steel frame
Plastic glides

## **Dimensions**

















## **Environmental Performance**

### **Material Content**

Components are constructed of the following

### **Recycled Content**

Contains up to 46.05% of Recycled Material

### Recyclability

The range is 99% recyclable



Allermuir Sunda 2

## **Finish Options**

Tripod leg frame available in Black (Textured) or White (Textured) Powder Coat and all select mineral metal finishes

Oak veneer tops can be stained or color

#### **Metal Finishes**





Black (Textured)

White (Textured)

#### **Select Mineral Finishes**











Mineral Night

Mineral Stone

Mineral Forest

Mineral Clay

Mineral Sand

#### **Veneers & Laminates**



Oak Veneer

#### Color Washes based on Oak















Fern Green

color wash













Ruby Red color wash

wash

Peacock Blue Skies Green c