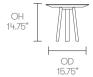

ble tops are finished in a reformed Oak veneer that can be clear lacquered or stained,

whilst the Steel tripod frames are available in a fine textured, mineral colored range of powder finishes.





# Design Allermuir

Our team of talented in house designers is responsible for creating elegant, innovative furniture designs that not only look beautiful, but minimise the impact on the world around us.

Constantly exploring new product trends and keeping up to date with the latest innovations in technology and materials, our design team creates world class designs of the highest quality.

#### **Standard Features**

(\* - Selected models only)
Reformed Oak veneer face tops on 1" MDF
with a cutback, clear finish edge profile
Tripod tubular steel frame
Plastic glides

## **Dimensions**

















## **Environmental Performance**

### **Material Content**

Components are constructed of the following

### **Recycled Content**

Contains up to 46.05% of Recycled Material

### Recyclability

The range is 99% recyclable



Allermuir Sunda 2

## **Finish Options**

Tripod leg frame available in Black (Textured) or White (Textured) Powder Coat and all select mineral metal finishes

Oak veneer tops can be stained or color

#### **Metal Finishes**





Black (Textured)

White (Textured)

#### **Select Mineral Finishes**











Mineral Night

Mineral Stone

Mineral Forest

Mineral Clay

Mineral Sand

#### **Veneers & Laminates**



Oak Veneer

#### Color Washes based on Oak















Fern Green

color wash













Ruby Red color wash

wash

Peacock Blue Skies Green col