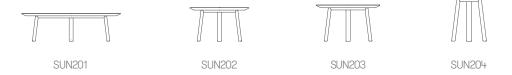

Allermuir Sunda 2



Sunda 2 Design by Allermuir

These beautiful occasional tables are available in various heights and diameters that can be nestled together to create a stunning multilevel center piece. The table tops are finished in a reformed Oak veneer that can be clear lacquered or stained,

whilst the Steel tripod frames are available in a fine textured, mineral colored range of powder finishes.





# Design Allermuir

Our team of talented in house designers is responsible for creating elegant, innovative furniture designs that not only look beautiful, but minimise the impact on the world around us.

Constantly exploring new product trends and keeping up to date with the latest innovations in technology and materials, our design team creates world class designs of the highest quality.

#### **Standard Features**

(\* - Selected models only)
Reformed Oak veneer face tops on 1" MDF
with a cutback, clear finish edge profile
Tripod tubular steel frame
Plastic glides

## **Dimensions**

















## **Environmental Performance**

### **Material Content**

Components are constructed of the following

### **Recycled Content**

Contains up to 46.05% of Recycled Material

### Recycla