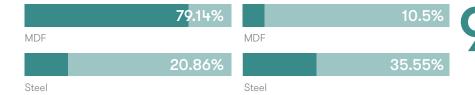

### **Material Content**

Components are constructed of the following

### **Recycled Content**

Contains up to 46.05% of Recycled Material