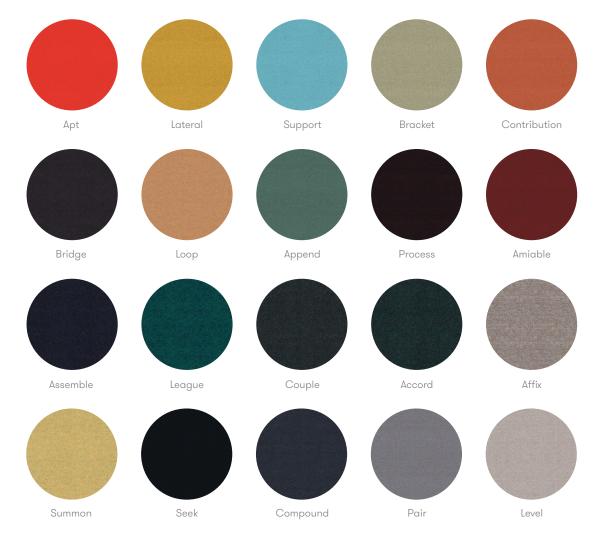

ture a saddle leather handle, debossed with the Allermuir logo.











# Design Allermuir

Our team of talented in house designers is responsible for creating elegant, innovative furniture designs that not only look beautiful, but minimize the impact on the world around us.

Constantly exploring new product trends and keeping up to date with the latest innovations in technology and materials, our design team creates world class designs of the highest quality. Allermuir

#### **Standard Features**

Curled feather filled cushion Quilt detail options- Lines, Aztec, Echo or Flow Saddle leather grab handle available in Black, Natural or Dark Tan\* Zipper available in Gold, Rose Gold, Silver or Black

### **Dimensions**



# **Quilting Designs**









Allermuir

### Tylus Synergy Fabric



### Allermuir Branded Leather Grab Handle



### **Zipper and Tape**



Rose gold zipper with Peach color tape



Gold zipper with lvory color tape



Silver zipper with Gray color tape



Black zipper with Black color tape