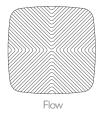

#### **Standard Features**

Curled feather filled cushion Quilt detail options- Lines, Aztec, Echo or Flow Saddle leather grab handle available in Black, Natural or Dark Tan\* Zipper available in Gold, Rose Gold, Silver or Black

# **Quilting Designs**

Allermuir