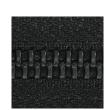

### **Zipper and Tape**

Rose gold zipper with Peach color tape

Gold zipper with lvory color tape

Silver zipper with Gray color tape

Black zipper with Black color tape