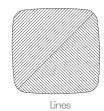

#### **Standard Features**

Curled feather filled cushion Quilt detail options- Lines, Aztec, Echo or Flow Saddle leather grab handle available in Black, Natural or Dark Tan\* Zipper available in Gold, Rose Gold, Silver or Black

# **Quilting Designs**

Allermuir