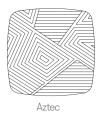

#### **Standard Features**

Curled feather filled cushion Quilt detail options- Lines, Aztec, Echo or Flow Saddle leather grab handle available in Black, Natural or Dark Tan\* Zipper available in Gold, Rose Gold, Silver or Black

# **Quilting Designs**

Allermuir