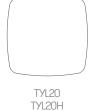

Allermuir Product Range



# **Tylus**

Allermuir's stunning new collection of cushions is a stylish complement to its soft seating and sofa ranges. Square and rectangular shapes are available in a variety of sizes and fabrics. All 100% feather filled with hypo-allergenic and

Design by Dondoli+Pocci

flame retardant linings, they include exquisite detailing with custom made zips available in rose gold, gold, silver and black. They also feature a saddle leather handle, debossed with the Allermuir logo.











# Design Allermuir

Our team of talented in house designers is responsible for creating elegant, innovative furniture designs that not only look beautiful, but minimize the impact on the world around us.

Constantly exploring new product trends and keeping up to date with the latest innovations in technology and materials, our design team creates world class designs of the highest quality. Allermuir

#### **Standard Features**

Curled feather filled cushion Quilt detail options- Lines, Aztec, Echo or Flow Saddle leather grab handle available in Black, Natural or Dark Tan\* Zipper available in Gold, Rose Gold, Silver or Black

### **Dimensions**



# **Quilting Designs**









Allermuir

### Tylus Synergy Fabric



### Allermuir Branded Leather Grab Handle



### **Zipper and Tape*