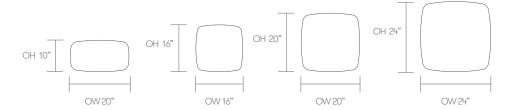

made zips available in rose gold, gold, silver and black. They also feature a saddle leather handle, debossed with the Allermuir logo.











# Design Allermuir

Our team of talented in house designers is responsible for creating elegant, innovative furniture designs that not only look beautiful, but minimize the impact on the world around us.

Constantly exploring new product trends and keeping up to date with the latest innovations in technology and materials, our design team creates world class designs of the highest quality. Allermuir

#### **Standard Features**

Curled feather filled cushion Quilt detail options- Lines, Aztec, Echo or Flow Saddle leather grab handle available in Black, Natural or Dark Tan\* Zipper available in Gold, Rose Gold, Silver or Black

### **Dimensions**



# **Quilting Designs**









Allermuir

### Tylus Synergy Fabric



### Allermuir Branded Leather Grab Handle



### **Zipper and Tape**



Rose gold zipper with Peach color tape



Gold zipper with lvory color tape



Silver zipper with Gray color tape



Black zipper with Black color tape