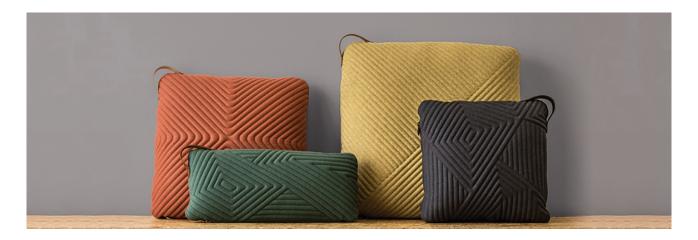

# **Tylus**

Allermuir's stunning new collection of cushions is a stylish complement to its soft seating and sofa ranges. Square and rectangular shapes are available in a variety of sizes and fabrics. All 100% feather filled with hypo-allergenic and

Design by Dondoli+Pocci

flame retardant linings, they include exquisite detailing with custom made zips available in rose gold, gold, silver and black. They also feature a saddle leather handle, debossed with the Allermuir logo.

#### **Standard Features**

Curled feather filled cushion Quilt detail options- Lines, Aztec, Echo or Flow Saddle leather grab handle available in Black, Natural or Dark Tan\* Zipper available in Gold, Rose Gold, Silver or Black