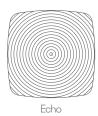

#### **Standard Features**

Curled feather filled cushion Quilt detail options- Lines, Aztec, Echo or Flow Saddle leather grab handle available in Black, Natural or Dark Tan\* Zipper available in Gold, Rose Gold, Silver or Black

# **Quilting Designs**

Allermuir