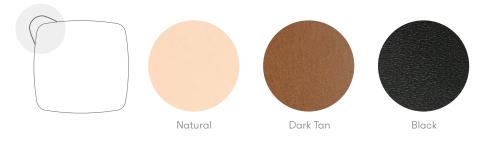

#### **Standard Features**

Curled feather filled cushion Quilt detail options- Lines, Aztec, Echo or Flow Saddle leather grab handle available in Black, Natural or Dark Tan\* Zipper available in Gold, Rose Gold, Silver or Black

### Allermuir Branded Leather Grab Handle