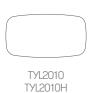

Allermuir Product Range



# **Tylus**

Allermuir's stunning new collection of cushions is a stylish complement to its soft seating and sofa ranges. Square and rectangular shapes are available in a variety of sizes and fabrics. All 100% feather filled with hypo-allergenic and

Design by Dondoli+Pocci

flame retardant linings, they include exquisite detailing with custom made zips available in rose gold, gold, silver and black. They also feature a saddle leather handle, debossed with the Allermuir logo.











# Design Allermuir

Our team of talented in house designers is responsible for creating elegant, innovative furniture designs that not only look beautiful, but minimize the impact on the world around us.

Constantly exploring new product trends and keeping up to date with the latest innovations in technology and materials, our design team creates world class designs of the highest quality. Allermuir

#### **Standard Features**

Curled feather filled cushion Quilt detail options- Lines, Aztec, Echo or Flow Saddle leather grab handle available in Black, Natural or Dark Tan\* Zipper available in Gold, Rose Gold, Silver or Black

### **Dimensions**



# **Quilting Designs**









Allermuir

### Tylus Synergy Fabric



### Allermuir Branded Leather Grab Handle



### **Zipper and T