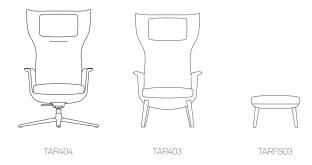

#### **Standard Features**

(\* - Selected models only)

Moulded foam construction with
dual density back foam\*

Height adjustable headrest\*

Free floating seat tilt with
upright locking\*

Fully upholstered

4 Star Aluminum auto return swivel base in New Black powder coat\* Solid Ash legs Plastic glides

### **Optional Features**

4 Star Aluminum auto return swivel base available in a range of finishes\* Plastic glides with felt\* Multi-Fabrics