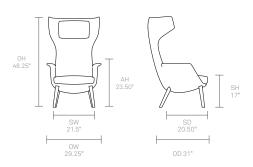

# Design C. R. Mezger

Wolfgang C.R. Mezger opened his own design studio in 1983 in Eislingen near Stuttgart, Germany after many years of working as a freelance designer. Working for a host of international clients, Mezger has received more than 50 Design Awards such as Best of NeoCon, Good Design and Red Dot. Allermuir

#### **Standard Features**

(\* - Selected models only)

Moulded foam construction with
dual density back foam\*

Height adjustable headrest\*

Free floating seat tilt with
upright locking\*

Fully upholstered

4 Star Aluminum auto return swivel base in New Black powder coat\* Solid Ash legs Plastic glides

### **Optional Features**

4 Star Aluminum auto return swivel base available in a range of finishes\* Plastic glides with felt\* Multi-Fabrics

# **Dimensions**







# **Environmental Performance**

### **Material Content**

Components are constructed of the following

## **Recycled Content**

Contains up to 34% of Recycled Material

## Recyclability

The range is 99% recyclable



99%

PU Foam

Allermuir

# **Finish Options**

4 Star Aluminum auto return base available in New Black, White, Soft Gold, Soft Silver, Dark Bornze, Deep Mulberry and Polished

Solid Ash legs with a clear finish

Solid Ash legs can be stained or color washed

#### **Base Finishes**



New Black





Soft Gold









Dark Mulberry

Polished Aluminum

#### Solid Wood Finish



Solid Ash (Standard)

#### Color Washes - Based on Ash



# Wood Stains - Based on Ash







Wenge wood



Dark Walnut wood stain



American Walnut wood stain



American Cherry wood stain

Note