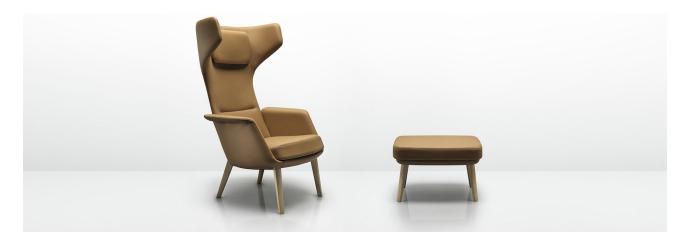

Allermuir Product Range

Tarry

Design by C. R. Mezger

A modern interpretation of the classic wing chair. Tarry creates a feeling of seclusion in an open space. Designed to facilitate private discussion or quiet contemplation, the intention with Tarry was to create a

collection of lounge furniture with precisely considered proportions, the highest level of comfort, superb execution in terms of upholstery detailing and an innovative approach to construction and functionality.