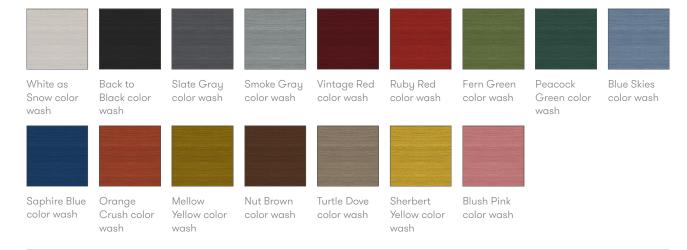

s**

4 Star Aluminum auto return swivel base available in a range of finishes\* Plastic glides with felt\* Multi-Fabrics

# **Dimensions**







# **Environmental Performance**

### **Material Content**

Components are constructed of the following

## **Recycled Content**

Contains up to 34% of Recycled Material

## Recyclability

The range is 99% recyclable



99%

PU Foam

Allermuir

# **Finish Options**

4 Star Aluminum auto return base available in New Black, White, Soft Gold, Soft Silver, Dark Bornze, Deep Mulberry and Polished

Solid Ash legs with a clear finish

Solid Ash legs can be stained or color washed

#### **Base Finishes**



New Black





Soft Gold









Dark Mulberry

Polished Aluminum

#### Solid Wood Finish



Solid Ash (Standard)

#### Color Washes - Based on Ash



# Wood Stains - Based on Ash







Wenge wood



Dark Walnut wood stain



American Walnut wood stain



American Cherry wood stain

Note: Color images are for reference only. Please verify with actual color sample.