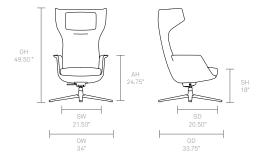

# Design C. R. Mezger

Wolfgang C.R. Mezger opened his own design studio in 1983 in Eislingen near Stuttgart, Germany after many years of working as a freelance designer. Working for a host of international clients, Mezger has received more than 50 Design Awards such as Best of NeoCon, Good Design and Red Dot. Allermuir

#### **Standard Features**

(\* - Selected models only)

Moulded foam construction with
dual density back foam\*

Height adjustable headrest\*

Free floating seat tilt with
upright locking\*

Fully upholstered

4 Star Aluminum auto return swivel base in New Black powder coat\* Solid Ash legs Plastic glides

### **Optional Features**

4 Star Aluminum auto return swivel base available in a range of finishes\* Plastic glides with felt\* Multi-Fabrics

# **Dimensions**







# **Environmental Performance**

### **Material Content**

Components are constructed of the following

## **Recycled Content**

Contains up to 34% of Recycled Material

## Recyclability

The range is 99% recyclable



99%

PU Foam

Allermuir

# **Finish Options**

4 Star Aluminum auto return base available in New Black, White, Soft Gold, Soft Silver, Dark Bornze, Deep Mulberry and Polished

Solid Ash legs with a clear finish

Solid Ash legs can be stained or color washed

#### **Base Finishes**



New Black





Soft Gold









Dark Mulberry

Polished Aluminum

#### Solid Wood Finish



Solid Ash (Standard)

#### Color Washes - Based on Ash



# Wood Stains - Based on Ash







Wenge wood



Dark Walnut wood stain



American Walnut wood stain



American Cherry wood stain

Note: