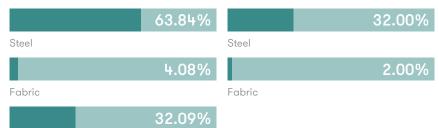

### **Material Content**

Components are constructed of the following

## **Recycled Content**

Contains up to 34% of Recycled Material