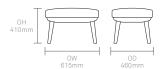

# Design C. R. Mezger

Wolfgang C.R. Mezger opened his own design studio in 1983 in Eislingen near Stuttgart, Germany after many years of working as a freelance designer. Working for a host of international clients, Mezger has received more than 50 Design Awards such as Best of NeoCon, Good Design and Red Dot. Allermuir

### **Standard Features**

(\* - Selected models only)

Moulded foam construction with
dual density back foam\*

Height adjustable headrest\*

Free floating seat tilt with
upright locking\*

Fully upholstered

4 Star Aluminium auto return swivel base in New Black powder coat\* Solid Ash legs Plastic glides

## **Optional Features**

4 Star Aluminium auto return swivel base available in a range of finishes\* Plastic glides with felt\* Multi-Fabrics

# **Dimensions**







# **Environmental Performance**

## **Material Content**

Components are constructed of the following

# **Recycled Content**

Contains up to 34% of Recycled Material

# Recyclability

The range is 99% recyclable



99%

PU Foam

Allermuir **Tarry** 

# **Finish Options**

4 Star Aluminium auto return base available in New Black, White, Soft Gold, Soft Silver, Dark Bornze, Deep Mulberry and Polished Aluminium

Solid Ash legs with a clear finish

Solid Ash legs can be stained or colour

### **Base Finishes**



New Black













Dark Polished Mulberry Aluminium

#### Solid Wood Finish



Solid Ash (Standard)

### Colour Washes - Based on Ash



Snow colour



Back to Black colour wash



Slate Grey Smoke Grey





Vintage Red

colour wash



Ruby Red

colour wash



Fern Green

colou