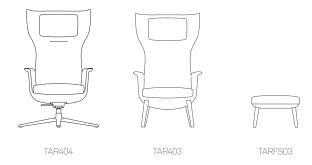

### **Standard Features**

(\* - Selected models only)

Moulded foam construction with
dual density back foam\*

Height adjustable headrest\*

Free floating seat tilt with
upright locking\*

Fully upholstered

4 Star Aluminium auto return swivel base in New Black powder coat\* Solid Ash legs Plastic glides

## **Optional Features**

4 Star Aluminium auto return swivel base available in a range of finishes\* Plastic glides with felt\* Multi-Fabrics