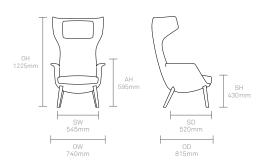

# Design C. R. Mezger

Wolfgang C.R. Mezger opened his own design studio in 1983 in Eislingen near Stuttgart, Germany after many years of working as a freelance designer. Working for a host of international clients, Mezger has received more than 50 Design Awards such as Best of NeoCon, Good Design and Red Dot. Allermuir

### **Standard Features**

(\* - Selected models only)

Moulded foam construction with
dual density back foam\*

Height adjustable headrest\*

Free floating seat tilt with
upright locking\*

Fully upholstered

4 Star Aluminium auto return swivel base in New Black powder coat\* Solid Ash legs Plastic glides

## **Optional Features**

4 Star Aluminium auto return swivel base available in a range of finishes\* Plastic glides with felt\* Multi-Fabrics

# **Dimensions**







# **Environmental Performance**

## **Material Content**

Components are constructed of the following

# **Recycled Content**

Contains up to 34% of Recycled Material

# Recyclability

The range is 99% recyclable



99%

PU Foam

Allermuir **Tarry** 

# **Finish Options**

4 Star Aluminium auto return base available in New Black, White, Soft Gold, Soft Silver, Dark Bornze, Deep Mulberry and Polished Aluminium

Solid Ash legs with a clear finish

Solid Ash legs can be stained or colour

### **Base Finishes**



New Black













Dark Polished Mulberry Aluminium

#### Solid Wood Finish



Solid Ash (Standard)

### Colour Washes - Based on Ash



Snow colour



Back to Black colour wash



Slate Grey Smoke Grey





Vintage Red

colour wash



Ruby Red

colour wash



Fern Green

c