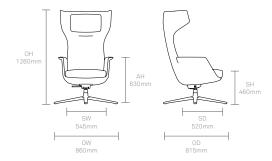

# Design C. R. Mezger

Wolfgang C.R. Mezger opened his own design studio in 1983 in Eislingen near Stuttgart, Germany after many years of working as a freelance designer. Working for a host of international clients, Mezger has received more than 50 Design Awards such as Best of NeoCon, Good Design and Red Dot. Allermuir

### **Standard Features**

(\* - Selected models only)

Moulded foam construction with
dual density back foam\*

Height adjustable headrest\*

Free floating seat tilt with
upright locking\*

Fully upholstered

4 Star Aluminium auto return swivel base in New Black powder coat\* Solid Ash legs Plastic glides

## **Optional Features**

4 Star Aluminium auto return swivel base available in a range of finishes\* Plastic glides with felt\* Multi-Fabrics

# **Dimensions**







# **Environmental Performance**

## **Material Content**

Components are constructed of the following

# **Recycled Content**

Contains up to 34% of Recycled Material

# Recyclability

The range is 99% recyclable



99%

PU Foam

Allermuir **Tarry** 

# **Finish Options**

4 Star Aluminium auto return base available in New Black, White, Soft Gold, Soft Silver, Dark Bornze, Deep Mulberry and Polished Aluminium

Solid Ash legs with a clear finish

Solid Ash legs can be stained or colour

### **Base Finishes**



New Black













Dark Polished Mulberry Aluminium

#### Solid Wood Finish



Solid Ash (Standard)

### Colour Washes - Based on Ash



Snow colour



Back to Black colour wash



Slate Grey Smoke Grey





Vintage Red

colour wash



Ruby Red

colour wash



Fern Green

col