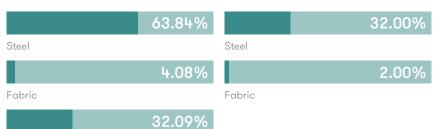

## **Material Content**

Components are constructed of the following

# **Recycled Content**

Contains up to 34% of Recycled Material