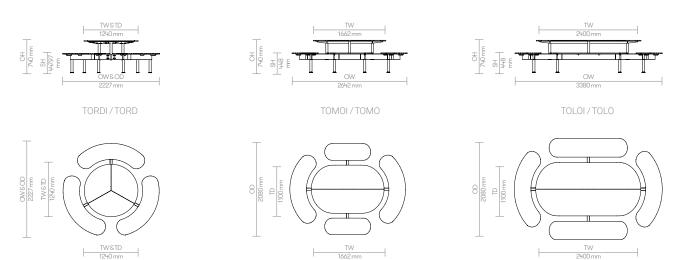

Front

TOMOI / TOLOI TOMO / TOLO Side

### Dimensions

OW 2642 m

#### **Recycled Content**

Contains up to 43.75% of Recycled Material **Recyclability** The range is 99% recyclable

OW 3380 mm