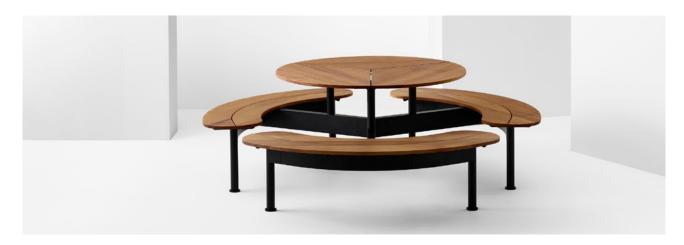

## Tibo

Design by Allermuir Design Studio

Tibo is a combined bench and table system in 3 sizes for indoor and outdoor use. The objective was to find a way to provide the easiest and most natural interaction between people and in doing so demonstrate that intelligent design can beneficially influence behaviour.