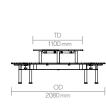

### Dimensions

OW 2642 m

#### **Recycled Content**

Contains up to 43.75% of Recycled Material **Recyclability** The range is 99% recyclable

OW 3380 mm