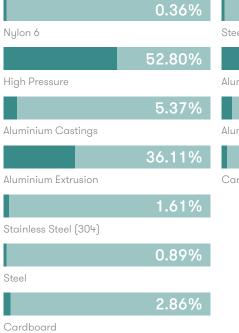

#### **Material Content**

Components are constructed of the following

OW&OD

#### **Recycled Content**

Contains up to 43.75% of Recycled Material **Recyclability** The range is 99% recyclable

OW 3380 mm