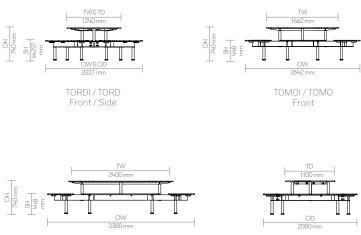

### Dimensions

OW 2642 m

#### **Recycled Content**

Contains up to 43.75% of Recycled Material **Recyclability** The range is 99% recyclable

OW 3380 mm