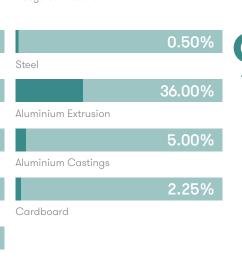

#### **Material Content**

Components are constructed of the following

OW&OD

#### **Recycled Content**

Contains up to 43.75% of Recycled Material **Recyclability** The range is 99% recyclable

OW 3380 mm