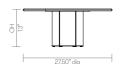

#### **Product Range**

# Allermuir



## **Batan - Extruded Blend**

Design by Allermuir Design Studio

Two key elements are combined - a soft aluminum extrusion and a fully rounded solid top surface. Stone, timber and recycled aluminum compose the core materials of this low table collection.



EBL27RD



EBLP4020



EBM20RD



EBH20RD



# Design Allermuir Design Studio

Our team of talented in house designers is responsible for creating elegant, innovative furniture designs that not only look beautiful, but minimize the impact on the world around us. Constantly exploring new product trends and keeping up to date with the latest innovations in technology and materials, our design team creates world class designs of the highest quality.

### Batan - Extruded Blend

#### **Standard Features**

Aluminum extruded frame in powder coat finish: Mineral Forest, Ultramarine Blue, Black, White, Ceramic White, Soft Gold 20mm thick White Marble Top 20mm thick Green Marble Top 20mm thick Terrazzo Top 20mm thick Oak Top in lacquer\*

(\* Selected models only)

## Dimensions



## **Environm