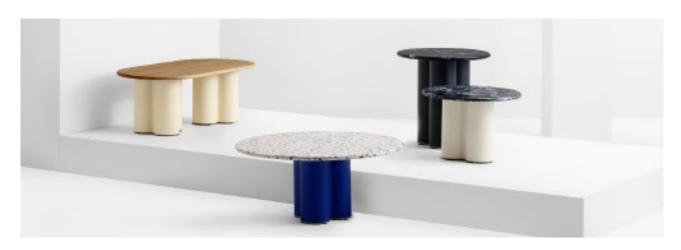

## **Batan - Extruded Blend**

Design by Allermuir Design Studio

Two key elements are combined - a soft aluminum extrusion and a fully rounded solid top surface. Stone, timber and recycled aluminum compose the core materials of this low table collection.

### Batan - Extruded Blend

#### **Standard Features**

Aluminum extruded frame in powder coat finish: Mineral Forest, Ultramarine Blue, Black, White, Ceramic White, Soft Gold 20mm thick White Marble Top 20mm thick Green Marble Top 20mm thick Terrazzo Top 20mm thick Oak Top in lacquer\*