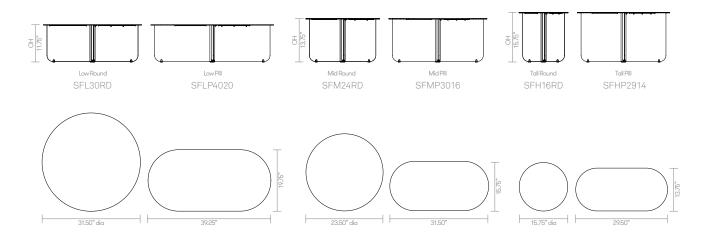

a singular statement or a captivating collection of colour. Ready for interior and exterior environments. Design by Allermuir Design Studio





# Design Allermuir Design Studio

Our team of talented in house designers is responsible for creating elegant, innovative furniture designs that not only look beautiful, but minimize the impact on the world around us. Constantly exploring new product trends and keeping up to date with the latest innovations in technology and materials, our design team creates world class designs of the highest quality.

#### **Batan - Soft Folds**

#### **Standard Features**

Folded steel frame and formed steel top finished in powder coat: Black (Textured), Ultramarine Blue, Ivory, Forest Green (Textured), White, Blush Color matched levelling feet

## Dimensions



### **Environmental Performance**

#### **Material Content**

Components are constructed of the following

#### **Recycled Content**

Contains up to 69.50% of Recycled Material **Recyclability** The range is 99% recyclable



Polypropylene

### **Batan - Soft Folds**

## **Metal Finishes**