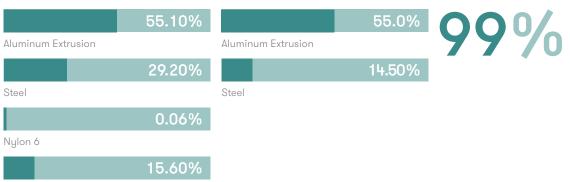

#### **Material Content**

Components are constructed of the following

#### **Recycled Content**

Contains up to 69.50% of Recycled Material **Recyclability** The range is 99% recyclable

Solid Wood