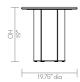

#### **Product Range**

# Allermuir



## **Batan - Extruded Blend**

Design by Allermuir Design Studio

Two key elements are combined - a soft aluminum extrusion and a fully rounded solid top surface. Stone, timber and recycled aluminum compose the core materials of this low table collection.



EBL27RD



EBLP4020



EBM20RD



EBH20RD



# Design Allermuir Design Studio

Our team of talented in house designers is responsible for creating elegant, innovative furniture designs that not only look beautiful, but minimize the impact on the world around us. Constantly exploring new product trends and keeping up to date with the latest innovations in technology and materials, our design team creates world class designs of the highest quality.

### Batan - Extruded Blend

#### **Standard Features**

Aluminum extruded frame in powder coat finish: Mineral Forest, Ultramarine Blue, Black, White, Ceramic White, Soft Gold 20mm thick White Marble Top 20mm thick Green Marble Top 20mm thick Terrazzo Top 20mm thick Oak Top in lacquer\*

(\* Selected models only)

## Dimensions



## **Environmental Performance**

#### **Materi