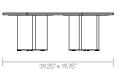

#### **Product Range**

# Allermuir



## **Batan - Extruded Blend**

Design by Allermuir Design Studio

Two key elements are combined - a soft aluminum extrusion and a fully rounded solid top surface. Stone, timber and recycled aluminum compose the core materials of this low table collection.



EBL27RD



EBLP4020



EBM20RD



EBH20RD



# Design Allermuir Design Studio

Our team of talented in house designers is responsible for creating elegant, innovative furniture designs that not only look beautiful, but minimize the impact on the world around us. Constantly exploring new product trends and keeping up to date with the latest innovations in technology and materials, our design team creates world class designs of the highest quality.

### Batan - Extruded Blend

#### **Standard Features**

Aluminum extruded frame in powder coat finish: Mineral Forest, Ultramarine Blue, Black, White, Ceramic White, Soft Gold 20mm thick White Marble Top 20mm thick Green Marble Top 20mm thick Terrazzo Top 20mm thick Oak Top in lacquer\*

(\* Selected models only)

## Dimensions



## **Environmental Perfo