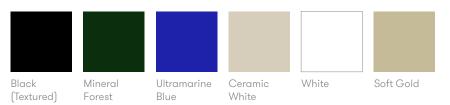

## **Metal Finishes**

#### **Standard Features**

Folded steel frame and formed steel top finished in powder coat: Black (Textured), Ultramarine Blue, Ivory, Forest Green (Textured), White, Blush Color matched levelling feet