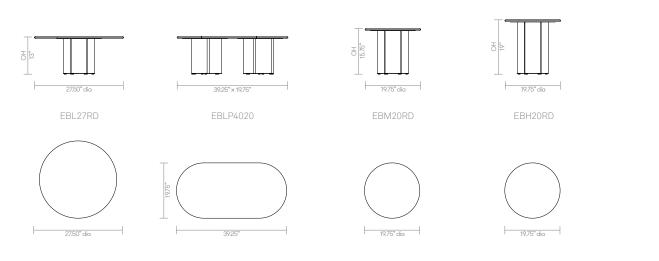

e collection.



EBL27RD



EBLP4020



EBM20RD



EBH20RD



# Design Allermuir Design Studio

Our team of talented in house designers is responsible for creating elegant, innovative furniture designs that not only look beautiful, but minimize the impact on the world around us. Constantly exploring new product trends and keeping up to date with the latest innovations in technology and materials, our design team creates world class designs of the highest quality.

### Batan - Extruded Blend

#### **Standard Features**

Aluminum extruded frame in powder coat finish: Mineral Forest, Ultramarine Blue, Black, White, Ceramic White, Soft Gold 20mm thick White Marble Top 20mm thick Green Marble Top 20mm thick Terrazzo Top 20mm thick Oak Top in lacquer\*

(\* Selected models only)

## Dimensions



## **Environmental Performance**

#### **Material Content**

Components are constructed of the following

#### **Recycled Content**

Contains up to 69.50% of Recycled Material **Recyclability** The range is 99% recyclable



Solid Wood

#### **Optional Features**

20mm thick Oak top in black or blue stain

### **Batan - Extruded Blend**

## **Table Finishes**

#### Solid Stone Top





Green Marble



#### Solid Timber Top



White

Marble

Wash

## **Metal Finishes**



### **Product Range**



### **Batan - Soft Folds**

Elegant tables of pure geometry constructed with cut and formed steel. Nesting geometry and soft shapes, this collection is designed to be a singular statement or a captivating collection of colour. Ready for interior and exterior environments. Design by Allermuir Desi