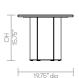

#### **Product Range**

# Allermuir



## **Batan - Extruded Blend**

Design by Allermuir Design Studio

Two key elements are combined - a soft aluminum extrusion and a fully rounded solid top surface. Stone, timber and recycled aluminum compose the core materials of this low table collection.



EBL27RD



EBLP4020



EBM20RD



EBH20RD



# Design Allermuir Design Studio

Our team of talented in house designers is responsible for creating elegant, innovative furniture designs that not only look beautiful, but minimize the impact on the world around us. Constantly exploring new product trends and keeping up to date with the latest innovations in technology and materials, our design team creates world class designs of the highest quality.

### Batan - Extruded Blend

#### **Standard Features**

Aluminum extruded frame in powder coat finish: Mineral Forest, Ultramarine Blue, Black, White, Ceramic White, Soft Gold 20mm thick White Marble Top 20mm thick Green Marble Top 20mm thick Terrazzo Top 20mm thick Oak Top in lacquer\*

(\* Selected models only)

## Dimensions



## **Environmental Performance**

##