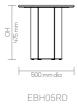

Allermuir Product Range



# **Batan - Extruded Blend**

Design by Allermuir Design Studio

Two key elements are combined - a soft aluminium extrusion and a fully rounded solid top surface. Stone, timber and recycled aluminium compose the core materials of this low table collection.











# Design Allermuir Design Studio

Our team of talented in house designers is responsible for creating elegant, innovative furniture designs that not only look beautiful, but minimize the impact on the world around us.

Constantly exploring new product trends and keeping up to date with the latest innovations in technology and materials, our design team creates world class designs of the highest quality.

# Allermuir

#### **Standard Features**

Aluminium extruded frame in powder coat finish: Mineral Forest, Ultramarine Blue, Black, White, Ceramic White, Soft Gold 20mm thick White Marble Top 20mm thick Green Marble Top 20mm thick Terrazzo Top

(\* Selected models only)

20mm thick Oak Top in lacquer\*

### **Optional Features**

20mm thick Oak top in black or blue stain

## **Dimensions