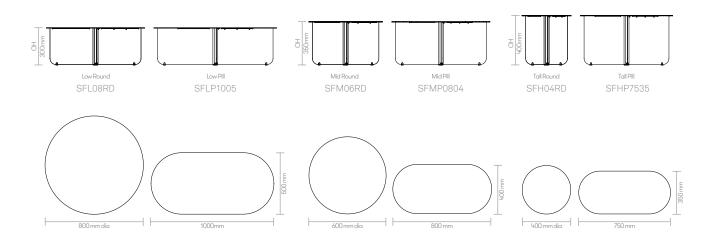

ometry and soft shapes, this collection is designed to be a singular statement or a captivating collection of colour. Ready for interior and exterior environments.





# Design Allermuir Design Studio

Our team of talented in house designers is responsible for creating elegant, innovative furniture designs that not only look beautiful, but minimize the impact on the world around us.

Constantly exploring new product trends and keeping up to date with the latest innovations in technology and materials, our design team creates world class designs of the highest quality.

#### **Standard Features**

Folded steel frame and formed steel top finished in powder coat: Black (Textured), Ultramarine Blue, Ivory, Forest Green (Textured), White, Blush Colour matched levelling feet

# **Dimensions**



## **Environmental Performance**

### **Material Content**

Polypropylene

Components are constructed of the following

### **Recycled Content**

Contains up to 69.50% of Recycled Material

### Recyclability

The range is 99% recyclable





# **Metal Finishes**