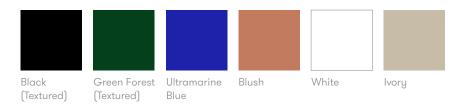

#### **Standard Features**

Folded steel frame and formed steel top finished in powder coat: Black (Textured), Ultramarine Blue, Ivory, Forest Green (Textured), White, Blush Colour matched levelling feet

# **Metal Finishes**