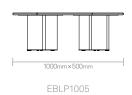

Allermuir Product Range



# **Batan - Extruded Blend**

Design by Allermuir Design Studio

Two key elements are combined - a soft aluminium extrusion and a fully rounded solid top surface. Stone, timber and recycled aluminium compose the core materials of this low table collection.











# Design Allermuir Design Studio

Our team of talented in house designers is responsible for creating elegant, innovative furniture designs that not only look beautiful, but minimize the impact on the world around us.

Constantly exploring new product trends and keeping up to date with the latest innovations in technology and materials, our design team creates world class designs of the highest quality.

# Allermuir

#### **Standard Features**

Aluminium extruded frame in powder coat finish: Mineral Forest, Ultramarine Blue, Black, White, Ceramic White, Soft Gold 20mm thick White Marble Top 20mm thick Green Marble Top 20mm thick Terrazzo Top

(\* Selected models only)

20mm thick Oak Top in lacquer\*

### **Optional Features**

20mm thick Oak top in black or blue stain

## **Dimens