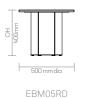

Allermuir Product Range



# **Batan - Extruded Blend**

Design by Allermuir Design Studio

Two key elements are combined - a soft aluminium extrusion and a fully rounded solid top surface. Stone, timber and recycled aluminium compose the core materials of this low table collection.











# Design Allermuir Design Studio

Our team of talented in house designers is responsible for creating elegant, innovative furniture designs that not only look beautiful, but minimize the impact on the world around us.

Constantly exploring new product trends and keeping up to date with the latest innovations in technology and materials, our design team creates world class designs of the highest quality.

# Allermuir

#### **Standard Features**

Aluminium extruded frame in powder coat finish: Mineral Forest, Ultramarine Blue, Black, White, Ceramic White, Soft Gold 20mm thick White Marble Top 20mm thick Green Marble Top 20mm thick Terrazzo Top

(\* Selected models only)

20mm thick Oak Top in lacquer\*

### **Optional Features**

20mm thick Oak top in black or blue stain

## **Dimensio