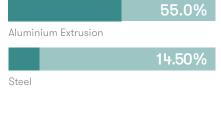

### **Material Content**

Polypropylene

Components are constructed of the following

### **Recycled Content**

Contains up to 69.50% of Recycled Material