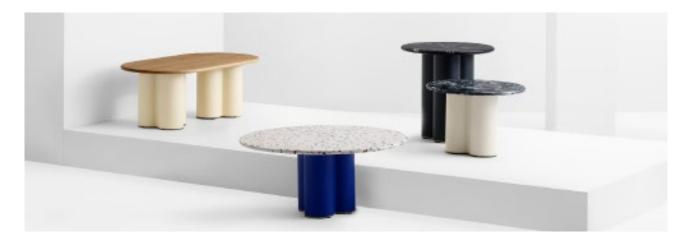

# **Batan - Extruded Blend**

Design by Allermuir Design Studio

Two key elements are combined - a soft aluminium extrusion and a fully rounded solid top surface. Stone, timber and recycled aluminium compose the core materials of this low table collection.

#### **Standard Features**

Aluminium extruded frame in powder coat finish: Mineral Forest, Ultramarine Blue, Black, White, Ceramic White, Soft Gold 20mm thick White Marble Top 20mm thick Green Marble Top 20mm thick Terrazzo Top

(\* Selected models only)

20mm thick Oak Top in lacquer\*

### **Optional Features**

20mm thick Oak top in black or blue stain

## **Solid Stone Top**

Marble

White Marble

Terrazzo

## **Solid Timber Top**

Natural Oak

Black Colour Wash

Blue Colour Wash

# **Metal Finishes**

Black (Textured)

Mineral Forest

Ultramarine Blue

Ceramic

White

Soft Gold

Allermuir Product Range