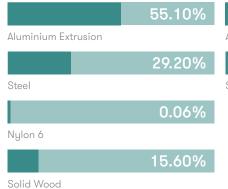

#### **Material Content**

Components are constructed of the following

#### **Recycled Content**

Contains up to 69.50% of Recycled Material