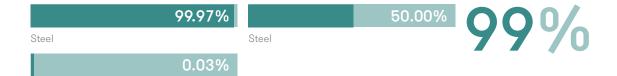

#### **Recycled Content**

Contains up to 69.50% of Recycled Material

#### Recyclability

The range is 99% recyclable

### **Recycled Content**

Contains up to 69.50% of Recycled Material

### Recyclability

The range is 99% recyclable