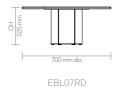

Allermuir Product Range



# **Batan - Extruded Blend**

Design by Allermuir Design Studio

Two key elements are combined - a soft aluminium extrusion and a fully rounded solid top surface. Stone, timber and recycled aluminium compose the core materials of this low table collection.











# Design Allermuir Design Studio

Our team of talented in house designers is responsible for creating elegant, innovative furniture designs that not only look beautiful, but minimize the impact on the world around us.

Constantly exploring new product trends and keeping up to date with the latest innovations in technology and materials, our design team creates world class designs of the highest quality.

# Allermuir

#### **Standard Features**

Aluminium extruded frame in powder coat finish: Mineral Forest, Ultramarine Blue, Black, White, Ceramic White, Soft Gold 20mm thick White Marble Top 20mm thick Green Marble Top 20mm thick Terrazzo Top

(\* Selected models only)

20mm thick Oak Top in lacquer\*

### **Optional Features**

20mm thick Oak top in black or blue stain

## **Dime