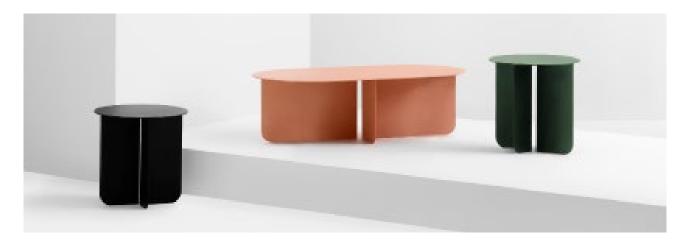

# **Batan - Soft Folds**

Design by Allermuir Design Studio

Elegant tables of pure geometry constructed with cut and formed steel. Nesting geometry and soft shapes, this collection is designed to be a singular statement or a captivating collection of colour. Ready for interior and exterior environments.

#### **Standard Features**

Folded steel frame and formed steel top finished in powder coat: Black (Textured), Ultramarine Blue, Ivory, Forest Green (Textured), White, Blush Colour matched levelling feet