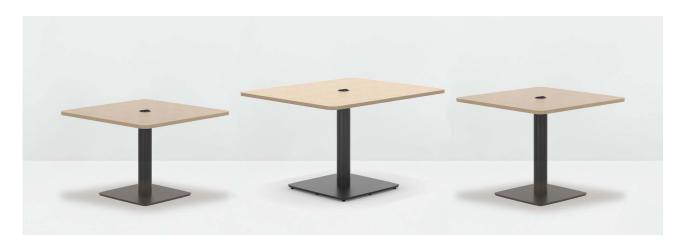

# **FortySevenXL**

These simple, elegant, pedestal tables are constructed with meticulous attention to detail, stability and quality.

Design by Allermuir Design Studio

Their incredibly versatile design gives the specifier greater freedom to mix and match with other Allermuir pieces.

#### **Standard Features**

1" Laminate faced MDF core top

1" MFC core top

Steel pedestal base

Plastic glides with levelling adjustment

Black cable port