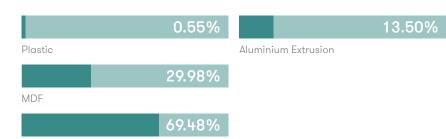

### **Material Content**

Steel

Components are constructed of the following

### **Recycled Content**

Contains up to 1350% of Recycled Material

### Recyclability

The range is 99% recyclable

99%