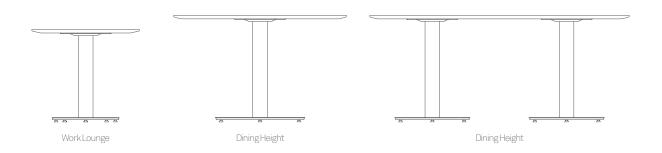

Allermuir Product Range



# **FortySevenXL**

These simple, elegant, pedestal tables are constructed with meticulous attention to detail, stability and quality.

Design by Allermuir Design Studio

Their incredibly versatile design gives the specifier greater freedom to mix and match with other Allermuir pieces.





# Design Allermuir

Our team of talented in house designers is responsible for creating elegant, innovative furniture designs that not only look beautiful, but minimize the impact on the world around us.

Constantly exploring new product trends and keeping up to date with the latest innovations in technology and materials, our design team creates world class designs of the highest quality. Allermuir FortySevenXL

#### **Standard Features**

1" Laminate faced MDF core top

1" MFC core top

Steel pedestal base

Plastic glides with levelling adjustment

Black cable port

## **Dimensions**



## **Environmental Performance**

### **Material Content**

Steel

Components are constructed of the following

### **Recycled Content**

Contains up to 1350% of Recycled Material

### Recyclability