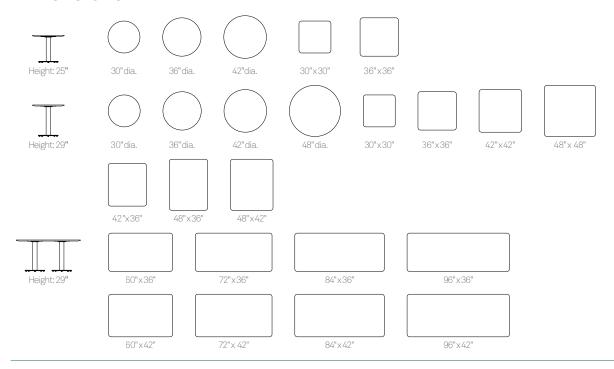

lous attention to detail, stability and quality.

Design by Allermuir Design Studio

Their incredibly versatile design gives the specifier greater freedom to mix and match with other Allermuir pieces.





# Design Allermuir

Our team of talented in house designers is responsible for creating elegant, innovative furniture designs that not only look beautiful, but minimize the impact on the world around us.

Constantly exploring new product trends and keeping up to date with the latest innovations in technology and materials, our design team creates world class designs of the highest quality. Allermuir FortySevenXL

#### **Standard Features**

1" Laminate faced MDF core top

1" MFC core top

Steel pedestal base

Plastic glides with levelling adjustment

Black cable port

## **Dimensions**



## **Environmental Performance**

### **Material Content**

Steel

Components are constructed of the following

### **Recycled Content**

Contains up to 1350% of Recycled Material

### Recyclability

The range is 99% recyclable



99%



### Frame Finishes