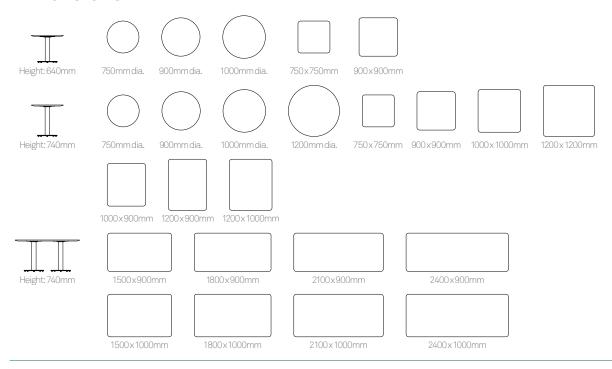

ous attention to detail, stability and quality.

Design by Allermuir Design Studio

Their incredibly versatile design gives the specifier greater freedom to mix and match with other Allermuir pieces.





## Design Allermuir

Our team of talented in house designers is responsible for creating elegant, innovative furniture designs that not only look beautiful, but minimize the impact on the world around us.

Constantly exploring new product trends and keeping up to date with the latest innovations in technology and materials, our design team creates world class designs of the highest quality. Allermuir
FortySevenXL

#### **Standard Features**

25mm Laminate faced MDF core top 25mm MFC core top Steel pedestal base Plastic glides with levelling adjustment Black cable port

## **Dimensions**



## **Environmental Performance**

### **Material Content**

Components are constructed of the following

### **Recycled Content**

Contains up to 1350% of Recycled Material

### Recyclability

The range is 99% recyclable





### Frame Finishes