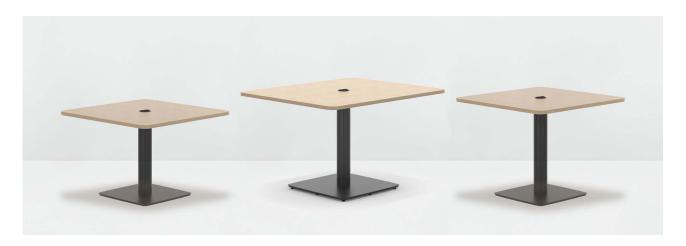

# **FortySevenXL**

These simple, elegant, pedestal tables are constructed with meticulous attention to detail, stability and quality.

Design by Allermuir Design Studio

Their incredibly versatile design gives the specifier greater freedom to mix and match with other Allermuir pieces.

#### **Standard Features**

25mm Laminate faced MDF core top 25mm MFC core top Steel pedestal base Plastic glides with levelling adjustment Black cable port