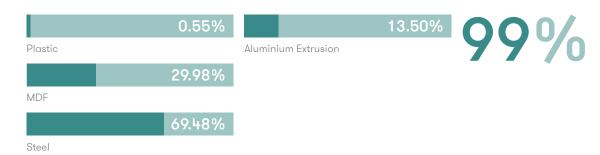

### **Material Content**

Components are constructed of the following

### **Recycled Content**

Contains up to 1350% of Recycled Material

### Recyclability

The range is 99% recyclable