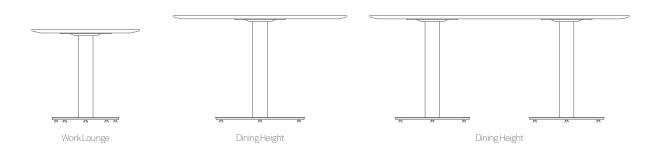

Allermuir Product Range



# **FortySevenXL**

These simple, elegant, pedestal tables are constructed with meticulous attention to detail, stability and quality.

Design by Allermuir Design Studio

Their incredibly versatile design gives the specifier greater freedom to mix and match with other Allermuir pieces.





## Design Allermuir

Our team of talented in house designers is responsible for creating elegant, innovative furniture designs that not only look beautiful, but minimize the impact on the world around us.

Constantly exploring new product trends and keeping up to date with the latest innovations in technology and materials, our design team creates world class designs of the highest quality. Allermuir
FortySevenXL

#### **Standard Features**

25mm Laminate faced MDF core top 25mm MFC core top Steel pedestal base Plastic glides with levelling adjustment Black cable port

## **Dimensions**



## **Environmental Performance**

### **Material Content**

Components are constructed of the following

### **Recycled Content**

Contains up to 1350% of Recycled Material

### Recyclability

The ra