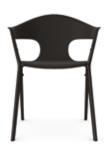

#### AXL02

Side chair on 4 leg frame

## Features:

- Plastic shell
- Cast aluminum frame finished in powder coat
- Stacking buffers
- Plastic glides
- Stacks up to 4 high