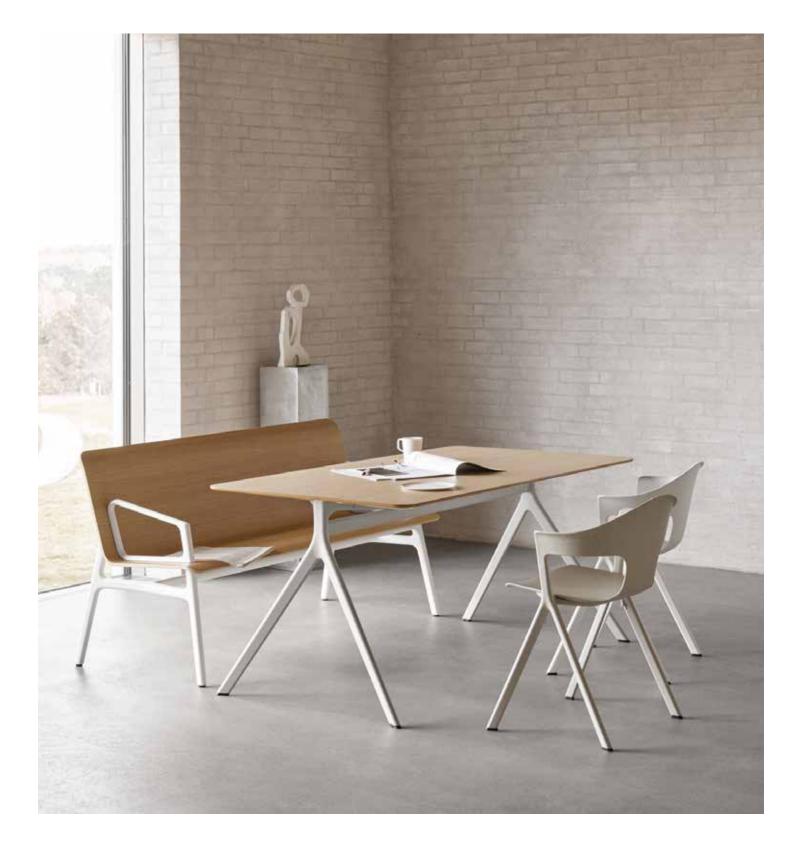

# Axyl

Axyl is a collection offering a sophisticated combination of recognizable elements. Comprising of an arm chair, stool, bench and range of tables, Axyl utilizes a strong geometric design language that is entirely original yet draws on familiar references to create a range of highly functional seating.

### Family

Design by Benjamin Hubert | LAYER

#### AXL02

Side chair on 4 leg frame

#### AXL04

High stool on 4 leg frame