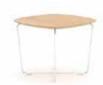

Family

A638-32SS Low level soft square A636-21SS Low level round

List Price:

\$1,044.00

Dimensions:

OH: 16"

OW: 21"

OD: 21"

Dimensions: OH: 12" OW: 32" OD: 32"

List Price:

\$1,353.00

### Features:

- 1" laminate (Edge 37) faced MDF core top with a clear finish - Wire frame in polished chrome – Plastic glides

Maximum Order Quantity: 10