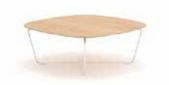

Family

A638-32SS Low level soft square A636-21SS Low level round

List Price:

\$1,044.00

Dimensions:

OH: 16"

OW: 21"

OD: 21"

Dimensions: OH: 12" OW: 32" OD: 32"

List Price:

\$1,353.00

### Features:

- 1" laminate (Edge 37) faced MDF core top with a clear finish - Wire frame in polished chrome – Plastic glides

Maximum Order Quantity: 10