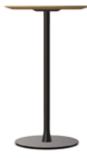

#### FRSP24RD Heigh table,

circular top

List Price: \$1,076.00

# Dimensions:

OH: 40" Dia: 24"

## Features:

- 1" laminate (edge 38) faced MDF core top with a clear finish edge profile
- Steel pedestal base finished in powder coat
- Plastic glides with leveling adjustment

Maximum Order Quantity: 10