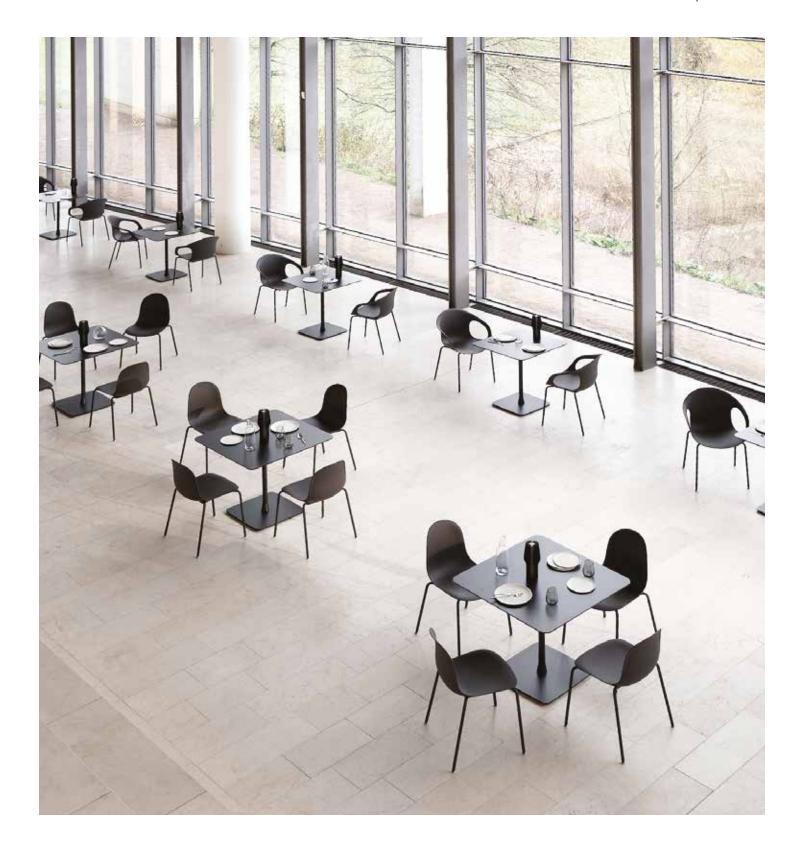

# FortySeven

FortySeven tables are simple and elegant pedestal tables, which are constructed with meticulous attention to detail, stability and quality.

Their incredibly versatile design gives the specifier greater freedom to mix and match with other Allermuir pieces.

#### FRSD30SQ Dining height table, square top

List Price: \$1,144.00

# Dimensions:

OH: 29" OW: 30" OD: 30"

#### Features:

- 1" laminate (edge 38) faced MDF core top with a clear finish edge profile
- Steel pedestal base finished in powder coat
- Plastic glides with leveling adjustment

Maximum Order Quantity: 10