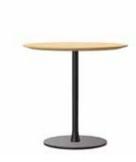

# Top Finishes Natural Ash Brite White Storm

Frame Finishes

Matte Black

Edge Finish

Matte White

For larger finishes see page 46.

FRSD30RD Dining height table, circular top

List Price: \$1,107.00

Dimensions: OH: 29" Dia: 30"

# Features:

- 1" laminate (edge 38) faced MDF core top with a clear
- finish edge profile
- Steel pedestal base finished
- in powder coat
- Plastic glides with leveling adjustment