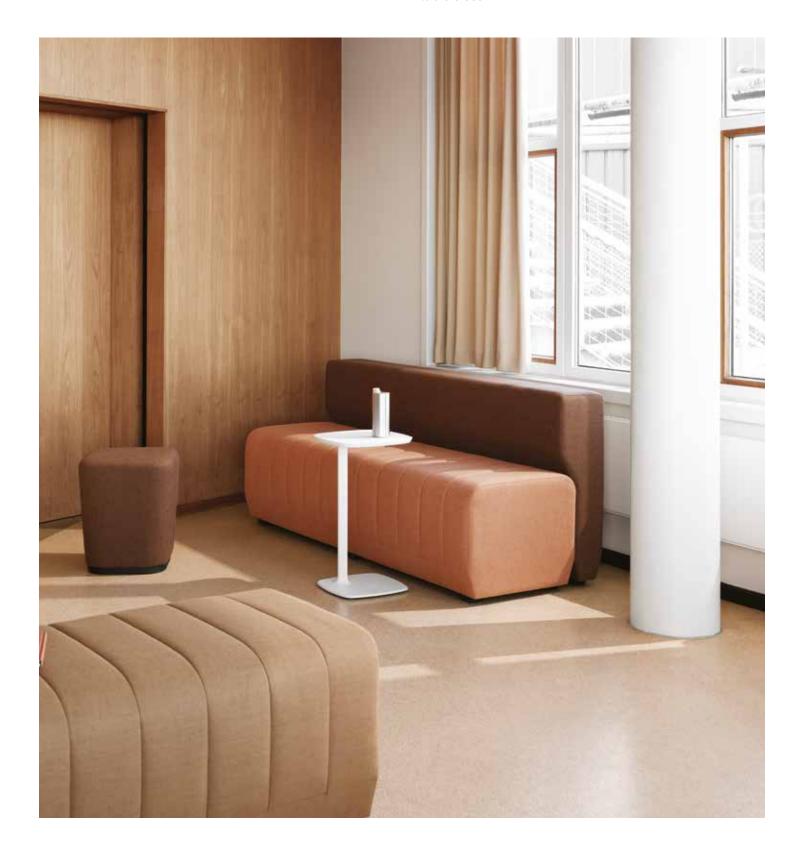

# Host

Host is a standalone table for use as a laptop support or work surface and is proportioned accordingly with a weighted base and elegant column. A convenient hand grip to the underside of the edge, together with side slides under the base plate, allows the user to easily glide the table closer.

## Family

**HLT2** Table

List Price: \$563.00

Dimensions:

OH: 23.5" OW: 13.5" OD: 13.5"

#### Features:

- Aluminum table construction available in a selection of colors
- Teflon glides

Maximum Order Quantity: 10