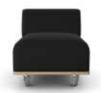

# MZE100C

Single seat

#### Dimensions:

SH: 15.25"

SW: 26.5"

SD: 26.5"

OH: 27.75"

OW: 26.5" OD: 34.5"

#### Features:

- Traditional carcass construction
- Tensioned seat support
- 1" Plywood base
- Metal coasters with gray rubber tread

Maximum Order Quantity: 4