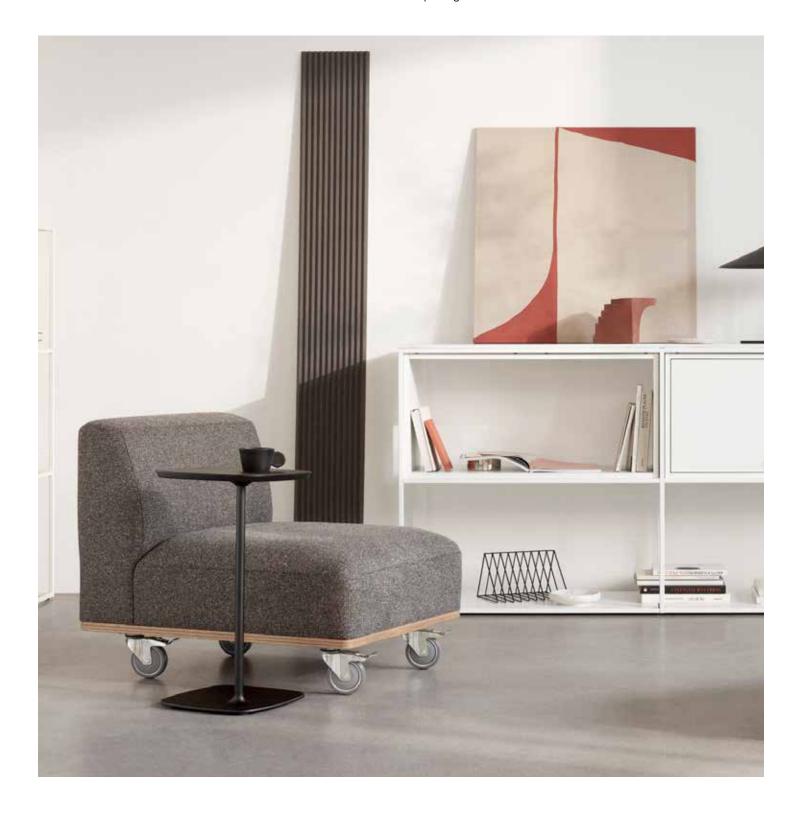

# Mayze Mobile

A design that doesn't dictate your creative direction. The Mayze seating collection has gone mobile, available as single, two and three seats on casters giving more freedom than ever before to quite literally, push the boundaries.

Engineered for commercial and public spaces that require flexibility, Mayze Mobile boasts contemporary design, quality and a contract sit.

# MZE100C

Single seat

#### Dimensions:

SH: 15.25"

SW: 26.5"

SD: 26.5"

OH: 27.75"

OW: 26.5" OD: 34.5"

#### Features:

- Traditional carcass construction
- Tensioned seat support
- 1" Plywood base
- Metal coasters with gray rubber tread

Maximum Order Quantity: 4