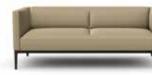

Family

**ORI100** Arm chair **ORI200** Two seat sofa

Dimensions:

SH: 17"

SW: 60" SD: 22.5"

OH: 27"

OW: 70.5"

List Price: \$3,872.00 List Price: \$6,028.00