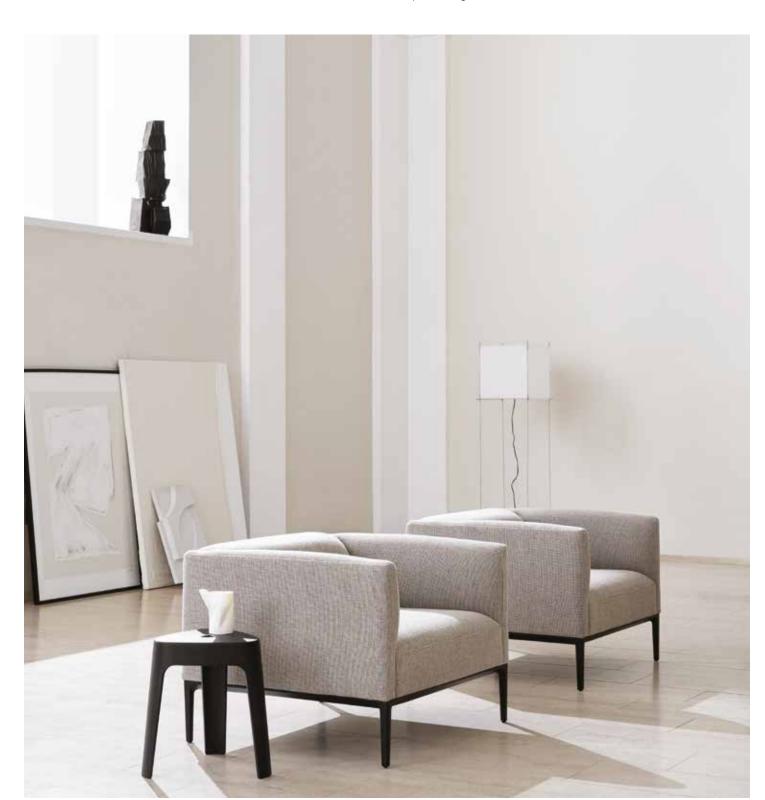

## Orai

Orai uses a restrained, minimal aesthetic to create its architectural profile.

Orai is the cousin to the Oran range of upholstery and uses the same aluminum frame and cast aluminum legs to carry the slightly more compact, but equally welcoming upholstery volumes.

Family

**ORI100** Arm chair **ORI200** Two seat sofa

Dimensions:

SH: 17"

SW: 60" SD: 22.5"

OH: 27"

OW: 70.5"

List Price: \$3,872.00 List Price: \$6,028.00

Dimensions: SH: 17" SW: 27" SD: 22.5" OH: 27" OW: 38" OD: 33.5"

## OD: 33.5"

Features: - Fully upholstered - Traditional carcass with multilayered foam construction - Tensioned seat support Features: - Fully upholstered - Traditional carcass with multilayered foam construction - Tensioned seat support