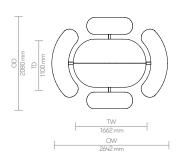

# Design

# Allermuir Design Studio

Our team of talented in house designers is responsible for creating elegant, innovative furniture designs that not only look beautiful, but minimize the impact on the world around us.

Constantly exploring new product trends and keeping up to date with the latest innovations in technology and materials, our design team creates world class designs of the highest quality.

Allermuir Tibo Outdoor

#### **Standard Features**

18mm Table top and seats in Teak 18mm Table top and seats in Charcoal solid core laminate Cast Aluminium and extruded Aluminium frame in Black (Textured) or Ceramic White powder coat

Colour matched stainless Steel levelling feet with Nylon pad

\* Colour matched floor fixing kit

(\* Outdoor use only)

# **Dimensions**







TOMO







## **Environmental Performance**

## **Material Content**

Steel

Cardboard

Components are constructed of the following

#### **Recycled Content**

Contains up to 43.75% of Recycled Material

#### Recyclability

The range is 99% recyclable



2.86%

99%

#### **Metal Frame Finishes**





Black (Textured)

Ceramic White

## Solid Core Laminate (Outdoor Only)



Charcoal

## Timber (Outdoor Only)



Teak

### **Edge Details**



#### **Ref Group Number 33**

0.7" Ply core, specified laminate or linoleum face and counterbalanced with a flat edge.