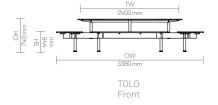

Allermuir Product Range



# **Tibo Outdoor**

Design by Allermuir Design Studio

Tibo is a combined bench and table system in 3 sizes for indoor and outdoor use. The objective was to find a way to provide the easiest and most natural interaction between people and in doing so demonstrate that intelligent design can beneficially influence behaviour.











# Design

# Allermuir Design Studio

Our team of talented in house designers is responsible for creating elegant, innovative furniture designs that not only look beautiful, but minimize the impact on the world around us.

Constantly exploring new product trends and keeping up to date with the latest innovations in technology and materials, our design team creates world class designs of the highest quality.

Allermuir Tibo Outdoor

#### **Standard Features**

18mm Table top and seats in Teak 18mm Table top and seats in Charcoal solid core laminate Cast Aluminium and extruded Aluminium frame in Black (Textured) or Ceramic White powder coat

Colour matched stainless Steel levelling feet with Nylon pad

\* Colour matched floor fixing kit

(\* Outdoor use only)

# **Dimensions**







TO