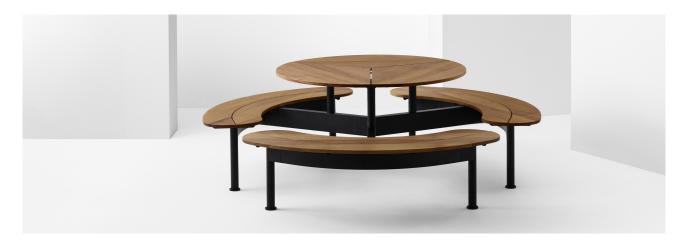

# **Tibo Outdoor**

Design by Allermuir Design Studio

Tibo is a combined bench and table system in 3 sizes for indoor and outdoor use. The objective was to find a way to provide the easiest and most natural interaction between people and in doing so demonstrate that intelligent design can beneficially influence behaviour.

Constantly exploring new product trends and keeping up to date with the latest innovations in technology and materials, our design team creates world class designs of the highest quality.

Allermuir Tibo Outdoor