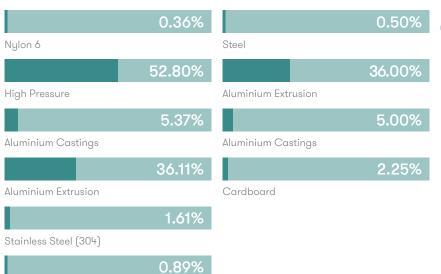

## **Material Content**

Steel

Cardboard

Components are constructed of the following