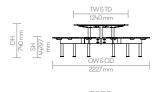

r.











# Design

# Allermuir Design Studio

Our team of talented in house designers is responsible for creating elegant, innovative furniture designs that not only look beautiful, but minimize the impact on the world around us.

Constantly exploring new product trends and keeping up to date with the latest innovations in technology and materials, our design team creates world class designs of the highest quality.

Allermuir Tibo Outdoor

#### **Standard Features**

18mm Table top and seats in Teak 18mm Table top and seats in Charcoal solid core laminate Cast Aluminium and extruded Aluminium frame in Black (Textured) or Ceramic White powder coat

Colour matched stainless Steel levelling feet with Nylon pad

\* Colour matched floor fixing kit

(\* Outdoor use only)

# **Dimensions**







TOMO







## **Environmental Performance**

## **Material Content**

Steel

Cardboard

Components are constructed of the following

#### **Recycled Content**

Contains up to 43.75% of Recycled Material

#### Recyclability

The range is 99% recyclable



2.86%

99%

#### **Metal Frame Finishes**





Black (Textured)

Ceramic White

## Solid Core Laminate (Outdoor Only)



Charcoal

## Timber (Outdoor Only)



Teak

### **Edge Details**



#### **Ref Group Number 33**

0.7" Ply core, specified laminate or linoleum face and counterbalanced with a flat edge.