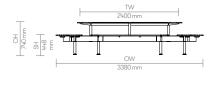

# Design

# Allermuir Design Studio

Our team of talented in house designers is responsible for creating elegant, innovative furniture designs that not only look beautiful, but minimize the impact on the world around us.

Constantly exploring new product trends and keeping up to date with the latest innovations in technology and materials, our design team creates world class designs of the highest quality.

Allermuir Tibo Outdoor

#### **Standard Features**

18mm Table top and seats in Teak 18mm Table top and seats in Charcoal solid core laminate Cast Aluminium and extruded Aluminium frame in Black (Textured) or Ceramic White powder coat

Colour matched stainless Steel levelling feet with Nylon pad

\* Colour matched floor fixing kit

(\* Outdoor use only)

# **Dimensions**







TOMO







## **Environmental Performance**

## **Material Content**

Steel

Cardboard

Components are constructed of the following

#### **Recycled Content**

Contains up to 43.75% of Recycled Material

#### Recyclability

The range is 99% recyclable



2.86%

99%

#### **Metal Frame Finishes**





Black (Textured)

Ceramic White

## Solid Core Laminate (Outdoor Only)



Charcoal

## Timber (Outdoor Only)



Teak

### **Edge Details**



#### **Ref Group Number 33**

0.7" Ply core, specified laminate or linoleum face and counterbalanced with a flat edge.