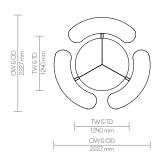

# Design

# Allermuir Design Studio

Our team of talented in house designers is responsible for creating elegant, innovative furniture designs that not only look beautiful, but minimize the impact on the world around us.

Constantly exploring new product trends and keeping up to date with the latest innovations in technology and materials, our design team creates world class designs of the highest quality.

Allermuir Tibo Outdoor

#### **Standard Features**

18mm Table top and seats in Teak 18mm Table top and seats in Charcoal solid core laminate Cast Aluminium and extruded Aluminium frame in Black (Textured) or Ceramic White powder coat

Colour matched stainless Steel levelling feet with Nylon pad

\* Colour matched floor fixing kit

(\* Outdoor use only)

# **Dimensions**







TOMO







## **Environmental Performance**

## **Material Content**

Steel

Cardboard

Components are constructed of the following

#### **Recycled Content**

Contains up to 43.75% of Recycled Material

#### Recyclability

The range is 99% recyclable



2.86%

99%

#### **Metal Frame Finishes**





Black (Textured)

Ceramic White

## Solid Core Laminate (Outdoor Only)



Charcoal

## Timber (Outdoor Only)



Teak

### **Edge Details**



#### **Ref Group Number 33**

0.7" Ply core, specified laminate or linoleum face and counterbalanced with a flat edge.