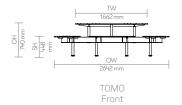

Allermuir Product Range



# **Tibo Outdoor**

Design by Allermuir Design Studio

Tibo is a combined bench and table system in 3 sizes for indoor and outdoor use. The objective was to find a way to provide the easiest and most natural interaction between people and in doing so demonstrate that intelligent design can beneficially influence behaviour.











# Design

# Allermuir Design Studio

Our team of talented in house designers is responsible for creating elegant, innovative furniture designs that not only look beautiful, but minimize the impact on the world around us.

Constantly exploring new product trends and keeping up to date with the latest innovations in technology and materials, our design team creates world class designs of the highest quality.

Allermuir Tibo Outdoor

#### **Standard Features**

18mm Table top and seats in Teak 18mm Table top and seats in Charcoal solid core laminate Cast Aluminium and extruded Aluminium frame in Black (Textured) or Ceramic White powder coat

Colour matched stainless Steel levelling feet with Nylon pad

\* Colour matched floor fixing kit

(\* Outdoor use only)

# **Dimensions**