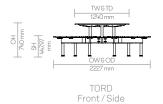

Allermuir Product Range



# **Tibo Outdoor**

Design by Allermuir Design Studio

Tibo is a combined bench and table system in 3 sizes for indoor and outdoor use. The objective was to find a way to provide the easiest and most natural interaction between people and in doing so demonstrate that intelligent design can beneficially influence behaviour.











# Design

# Allermuir Design Studio

Our team of talented in house designers is responsible for creating elegant, innovative furniture designs that not only look beautiful, but minimize the impact on the world around us.

Constantly exploring new product trends and keeping up to date with the latest innovations in technology and materials, our design team creates world class designs of the highest quality.

Allermuir Tibo Outdoor

#### **Standard Features**

18mm Table top and seats in Teak 18mm Table top and seats in Charcoal solid core laminate Cast Aluminium and extruded Aluminium frame in Black (Textured) or Ceramic White powder coat

Colour matched stainless Steel levelling feet with Nylon pad

\* Colour matched floor fixing kit

(\* Outdoor use only)

# **Dimensions**