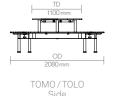

Allermuir Product Range



# **Tibo Outdoor**

Design by Allermuir Design Studio

Tibo is a combined bench and table system in 3 sizes for indoor and outdoor use. The objective was to find a way to provide the easiest and most natural interaction between people and in doing so demonstrate that intelligent design can beneficially influence behaviour.











# Design

# Allermuir Design Studio

Our team of talented in house designers is responsible for creating elegant, innovative furniture designs that not only look beautiful, but minimize the impact on the world around us.

Constantly exploring new product trends and keeping up to date with the latest innovations in technology and materials, our design team creates world class designs of the highest quality.

Allermuir Tibo Outdoor

#### **Standard Features**

18mm Table top and seats in Teak 18mm Table top and seats in Charcoal solid core laminate Cast Aluminium and extruded Aluminium frame in Black (Textured) or Ceramic White powder coat

Colour matched stainless Steel levelling feet with Nylon pad

\* Colour matched floor fixing kit

(\* Outdoor use only)

# **Dimensions**







TOMO