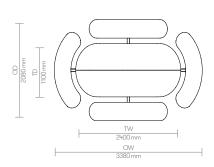

Design

# Allermuir Design Studio

Our team of talented in house designers is responsible for creating elegant, innovative furniture designs that not only look beautiful, but minimize the impact on the world around us.

Constantly exploring new product trends and keeping up to date with the latest innovations in technology and materials, our design team creates world class designs of the highest quality.

Allermuir Tibo Outdoor

#### **Standard Features**

18mm Table top and seats in Teak 18mm Table top and seats in Charcoal solid core laminate Cast Aluminium and extruded Aluminium frame in Black (Textured) or Ceramic White powder coat

Colour matched stainless Steel levelling feet with Nylon pad

\* Colour matched floor fixing kit

(\* Outdoor use only)

# **Dimensions**







TOMO







## **Environmental Performance**

## **Material Content**

Steel

Cardboard

Components are constructed of the following

#### **Recycled Content**

Contains up to 43.75% of Recycled Material

#### Recyclability

The range is 99% recyclable



2.86%

99%

#### **Metal Frame Finishes**





Black (Textured)

Ceramic White

## Solid Core Laminate (Outdoor Only)



Charcoal

## Timber (Outdoor Only)



Teak

### **Edge Details**



#### **Ref Group Number 33**

0.7" Ply core, specified laminate or linoleum face and counterbalanced with a flat edge.