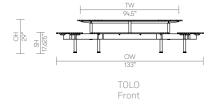

Allermuir Product Range



## **Tibo Outdoor**

Design by Allermuir Design Studio

Tibo is a combined bench and table system in 3 sizes for indoor and outdoor use. The objective was to find a way to provide the easiest and most natural interaction between people and in doing so demonstrate that intelligent design can beneficially influence behaviour.











# Design Allermuir Design Studio

Our team of talented in house designers is responsible for creating elegant, innovative furniture designs that not only look beautiful, but minimize the impact on the world around us.

Constantly exploring new product trends and keeping up to date with the latest innovations in technology and materials, our design team creates world class designs of the highest quality.

Allermuir Tibo Outdoor

#### **Standard Features**

0.7" Table top and seats in Teak 0.7" Table top and seats in Charcoal solid core laminate Cast Aluminum and extruded Aluminum frame in Black (Textured) or Ceramic White powder coat

Color matched stainless steel levelling feet with Nylon pad

\* Color matched floor fixing kit

(\* Outdoor use only)

## **Dimensions**



TORD





TO