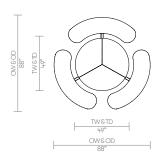

# Design Allermuir Design Studio

Our team of talented in house designers is responsible for creating elegant, innovative furniture designs that not only look beautiful, but minimize the impact on the world around us.

Constantly exploring new product trends and keeping up to date with the latest innovations in technology and materials, our design team creates world class designs of the highest quality.

Allermuir Tibo Outdoor

#### **Standard Features**

0.7" Table top and seats in Teak 0.7" Table top and seats in Charcoal solid core laminate Cast Aluminum and extruded Aluminum frame in Black (Textured) or Ceramic White powder coat

Color matched stainless steel levelling feet with Nylon pad

\* Color matched floor fixing kit

(\* Outdoor use only)

## **Dimensions**



TORD





TOMO





TOLO



## **Environmental Performance**

#### **Material Content**

Components are constructed of the following

#### **Recycled Content**

Contains up to 43.75% of Recycled Material

#### Recyclability

The range is 99% recyclable



2.86%

Cardboard

#### **Metal Frame Finishes**





Black (Textured) Ceramic White

### Solid Core Laminate (Outdoor Only)



Charcoal

### Timber (Outdoor Only)



Teak

### **Edge Details**



#### **Ref Group Number 33**

18mm Ply core, specified laminate or linoleum face and counterbalanced with a flat edg.