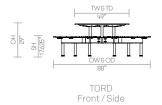

Allermuir Product Range



## **Tibo Outdoor**

Design by Allermuir Design Studio

Tibo is a combined bench and table system in 3 sizes for indoor and outdoor use. The objective was to find a way to provide the easiest and most natural interaction between people and in doing so demonstrate that intelligent design can beneficially influence behaviour.











# Design Allermuir Design Studio

Our team of talented in house designers is responsible for creating elegant, innovative furniture designs that not only look beautiful, but minimize the impact on the world around us.

Constantly exploring new product trends and keeping up to date with the latest innovations in technology and materials, our design team creates world class designs of the highest quality.

Allermuir Tibo Outdoor

#### **Standard Features**

0.7" Table top and seats in Teak 0.7" Table top and seats in Charcoal solid core laminate Cast Aluminum and extruded Aluminum frame in Black (Textured) or Ceramic White powder coat

Color matched stainless steel levelling feet with Nylon pad

\* Color matched floor fixing kit

(\* Outdoor use only)

## **Dimensions**



TORD