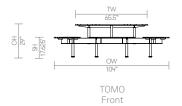

Allermuir Product Range



## **Tibo Outdoor**

Design by Allermuir Design Studio

Tibo is a combined bench and table system in 3 sizes for indoor and outdoor use. The objective was to find a way to provide the easiest and most natural interaction between people and in doing so demonstrate that intelligent design can beneficially influence behaviour.











# Design Allermuir Design Studio

Our team of talented in house designers is responsible for creating elegant, innovative furniture designs that not only look beautiful, but minimize the impact on the world around us.

Constantly exploring new product trends and keeping up to date with the latest innovations in technology and materials, our design team creates world class designs of the highest quality.

Allermuir Tibo Outdoor

#### **Standard Features**

0.7" Table top and seats in Teak 0.7" Table top and seats in Charcoal solid core laminate Cast Aluminum and extruded Aluminum frame in Black (Textured) or Ceramic White powder coat

Color matched stainless steel levelling feet with Nylon pad

\* Color matched floor fixing kit

(\* Outdoor use only)

## **Dimensions**



TORD