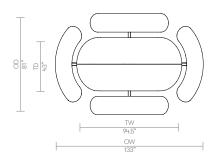

Allermuir Design Studio

Our team of talented in house designers is responsible for creating elegant, innovative furniture designs that not only look beautiful, but minimize the impact on the world around us.

Constantly exploring new product trends and keeping up to date with the latest innovations in technology and materials, our design team creates world class designs of the highest quality.

Allermuir Tibo Outdoor

#### **Standard Features**

0.7" Table top and seats in Teak 0.7" Table top and seats in Charcoal solid core laminate Cast Aluminum and extruded Aluminum frame in Black (Textured) or Ceramic White powder coat

Color matched stainless steel levelling feet with Nylon pad

\* Color matched floor fixing kit

(\* Outdoor use only)

## **Dimensions**



TORD





TOMO





TOLO



## **Environmental Performance**

#### **Material Content**

Components are constructed of the following

#### **Recycled Content**

Contains up to 43.75% of Recycled Material

#### Recyclability

The range is 99% recyclable



2.86%

Cardboard

#### **Metal Frame Finishes**





Black (Textured) Ceramic White

### Solid Core Laminate (Outdoor Only)



Charcoal

### Timber (Outdoor Only)



Teak

### **Edge Details**



#### **Ref Group Number 33**

18mm Ply core, specified laminate or linoleum face and counterbalanced with a flat edg.