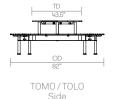

Allermuir Product Range



## **Tibo Outdoor**

Design by Allermuir Design Studio

Tibo is a combined bench and table system in 3 sizes for indoor and outdoor use. The objective was to find a way to provide the easiest and most natural interaction between people and in doing so demonstrate that intelligent design can beneficially influence behaviour.











# Design Allermuir Design Studio

Our team of talented in house designers is responsible for creating elegant, innovative furniture designs that not only look beautiful, but minimize the impact on the world around us.

Constantly exploring new product trends and keeping up to date with the latest innovations in technology and materials, our design team creates world class designs of the highest quality.

Allermuir Tibo Outdoor

#### **Standard Features**

0.7" Table top and seats in Teak 0.7" Table top and seats in Charcoal solid core laminate Cast Aluminum and extruded Aluminum frame in Black (Textured) or Ceramic White powder coat

Color matched stainless steel levelling feet with Nylon pad

\* Color matched floor fixing kit

(\* Outdoor use only)

## **Dimensions**



TORD





TOMO