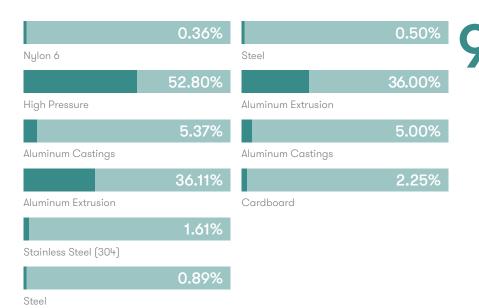

#### **Material Content**

Components are constructed of the following

#### **Recycled Content**

Contains up to 43.75% of Recycled Material

#### Recyclability

The range is 99% recyclable

2.86%

Cardboard