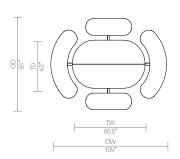

# Design Allermuir Design Studio

Our team of talented in house designers is responsible for creating elegant, innovative furniture designs that not only look beautiful, but minimize the impact on the world around us.

Constantly exploring new product trends and keeping up to date with the latest innovations in technology and materials, our design team creates world class designs of the highest quality.

Allermuir Tibo Outdoor

#### **Standard Features**

0.7" Table top and seats in Teak 0.7" Table top and seats in Charcoal solid core laminate Cast Aluminum and extruded Aluminum frame in Black (Textured) or Ceramic White powder coat

Color matched stainless steel levelling feet with Nylon pad

\* Color matched floor fixing kit

(\* Outdoor use only)

## **Dimensions**



TORD





TOMO





TOLO



## **Environmental Performance**

#### **Material Content**

Components are constructed of the following

#### **Recycled Content**

Contains up to 43.75% of Recycled Material

#### Recyclability

The range is 99% recyclable



2.86%

Cardboard

#### **Metal Frame Finishes**





Black (Textured) Ceramic White

### Solid Core Laminate (Outdoor Only)



Charcoal

### Timber (Outdoor Only)



Teak

### **Edge Details**



#### **Ref Group Number 33**

18mm Ply core, specified laminate or linoleum face and counterbalanced with a flat edg.