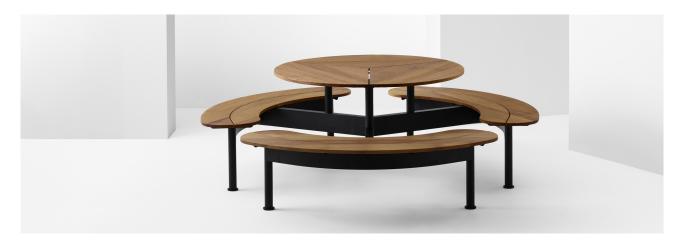

## **Tibo Outdoor**

Design by Allermuir Design Studio

Tibo is a combined bench and table system in 3 sizes for indoor and outdoor use. The objective was to find a way to provide the easiest and most natural interaction between people and in doing so demonstrate that intelligent design can beneficially influence behaviour.

Constantly exploring new product trends and keeping up to date with the latest innovations in technology and materials, our design team creates world class designs of the highest quality.

Allermuir Tibo Outdoor