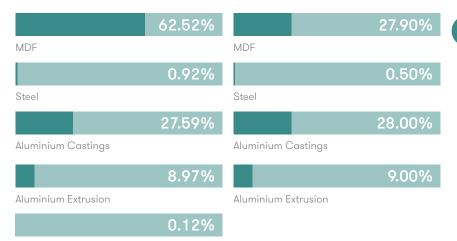

#### **Material Content**

Components are constructed of the following

#### **Recycled Content**

Contains up to 65.40% of Recycled Material