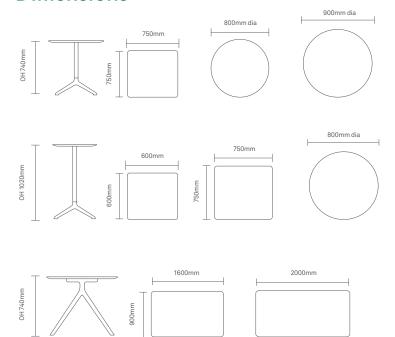

## **Dimensions**

Bistro Dining Height

Bistro High Tables

Dining Rectangular Tables