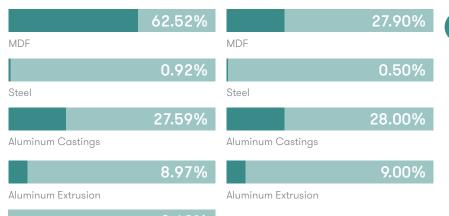

#### **Material Content**

Components are constructed of the following

#### **Recycled Content**

Contains up to 65.40% of Recycled Material