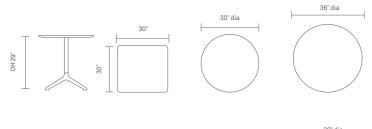

Bistro Dining Height

Bistro High Tables

Dining Rectangular Tables

## **Dimensions**