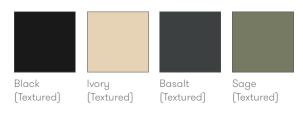

## **Finish Options**

Solid core laminate top in Gray or White, with Black edge finish

Cast Aluminum frame available in Black, Ivory, Basalt, or Sage

#### Frame / Leg Finishes