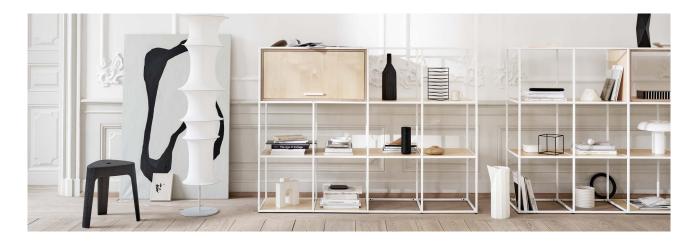

### **Crate Divide**

A cube based modular storage system with a prime function to act as a room divider. Create spaces using the modular design of Crate.

Design by Allermuir

Pre-built components can be connected

create different zones within existing

**Crate Divide** 

A cube based modular storage system with a prime function to act as a room divider. Create spaces using the modular design of Crate.

Pre-built components can be connected together in-line or at right angles to

**Crate Divide** 

A cube based modular storage system with a prime function to act as a room divider. Create spaces using the modular design of Crate.

Pre-built components can be connected together in-line or at right angles to create different zones within existing spaces.