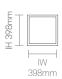

hed in Black
powder coat
MFC Storage
Metal castors with wheel brake

### **Optional Features**

Tubular Steel frame available in a selection of colours Storage and Accessories

### **Dimensions**







### **Crate Divide - Storage and Accessories**

#### **Standard Features**

(\* - Selected models only)
MFC or Ply shelf\*
MFC or Ply open box\*
MFC or Ply closed box\*
Ply box with poly carb back\*
MFC or Ply locker\*

Steel planter\*

ABS planter tray\*

Two bay wide magnetic dry wipe board\*

Two bay wide pinnable fabric panel\*

Two bay MFC or Ply shelf\*

Two bay MFC or Ply open box\*

Two bay MFC or Ply closed box\*

Two bay MFC or Ply flipper door box\*

#### **Optional Features**

Tubular Steel frame available in a selection of colours
Storage and Accessories

### **Dimensions**













### **Environmental Performance**

#### **Material Content**

Components are constructed of the following

### **Recycled Content**

Contains up to 45% of Recycled Material

### Recyclability

The range is 99% recyclable



99%

#### **Standard Features**

(\* - Selected models only)
Tubular Steel frame finished in Black
powder coat
MFC or Ply Storage
12mm Solid surface top

### **Optional Features**

Tubular Steel frame available in a selection of colours

### **Dimensions**





### **Environmental Performance**

#### **Material Content**

Components are constructed of the following

### **Recycled Content**

Contains up to 36.15% of Recycled Material

### Recyclability

The range is 99% recyclable



#### **Standard Features**

(\* - Selected models only)
Tubular Steel frame f