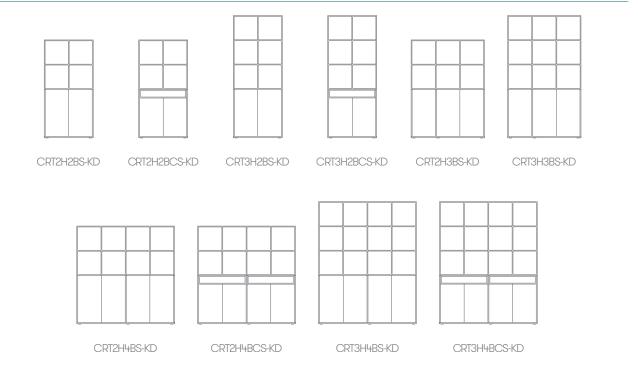

y Allermuir

|           |           | -          |            |            |            |            |  |
|-----------|-----------|------------|------------|------------|------------|------------|--|
| CRT6CB-KD | CRT8CB-KD | CRT10CB-KD | CRT12CB-KD | CRT2DCB-KD | CRT4DCB-KD | CRT6DCB-KD |  |



## Design Allermuir

Our team of talented in house designers is responsible for creating elegant, innovative furniture designs that not only look beautiful, but minimise the impact on the world around us.



Crate Divide

A cube based modular storage system with a prime function to act as a room divider. Create spaces using the modular design of Crate.

Pre-built components can be connected together in-line or at right angles to create different zones within existing spaces.

Design by Allermuir





## Design Allermuir

Our team of talented in house designers is responsible for creating elegant, innovative furniture designs that not only look beautiful, but minimise the impact on the world around us.



### **Crate Divide**

A cube based modular storage system with a prime function to act as a room divider. Create spaces using the modular design of Crate.

Design by Allermuir

Pre-built components can be connected together in-line or at right angles to create different zones within existing spaces.







## Design Allermuir

Our team of talented in house designers is responsible for creating elegant, innovative furniture designs that not only look beautiful, but minimise the impact on the world around us.



### **Crate Divide**

A cube based modular storage system with a prime f