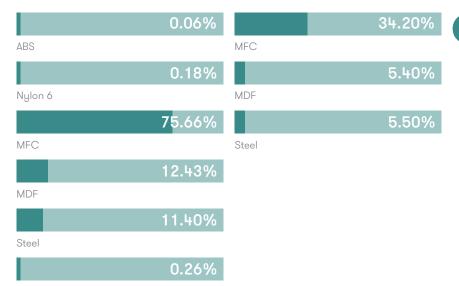

#### **Material Content**

Steel

Components are constructed of the following

#### **Material Content**

Components are constructed of the following