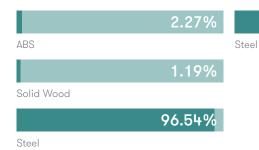

#### **Material Content**

Steel

Components are constructed of the following

### **Recycled Content**

Contains up to 50.00% of Recycled Material

### Recyclability

The range is 99% recyclable

99.84%

Steel

### Recyclability

The range is 99% recyclable

99.89%

Steel