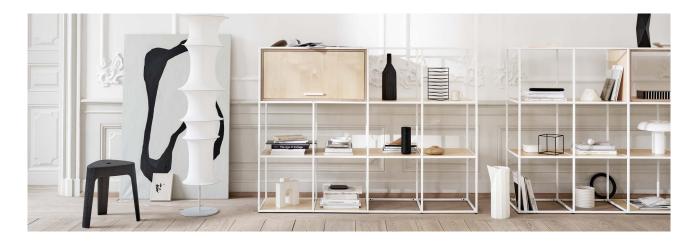

Crate Divide

A cube based modular storage system with a prime function to act as a room divider. Create spaces using the modular design of Crate.

Pre-built components can be connected together in-line or at right angles to create different zones within existing spaces.

### **Crate Divide**

A cube based modular storage system with a prime function to act as a room divider. Create spaces using the modular design of Crate.

Design by Allermuir

Pre-built components can be connected together in-line or at right angles to create different zones within existing spaces.