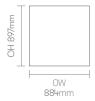

in Black
powder coat
MFC Storage
Metal castors with wheel brake

### **Optional Features**

Tubular Steel frame available in a selection of colours Storage and Accessories

### **Dimensions**







### **Crate Divide - Storage and Accessories**

#### **Standard Features**

(\* - Selected models only)
MFC or Ply shelf\*
MFC or Ply open box\*
MFC or Ply closed box\*
Ply box with poly carb back\*
MFC or Ply locker\*

Steel planter\*

ABS planter tray\*

Two bay wide magnetic dry wipe board\*

Two bay wide pinnable fabric panel\*

Two bay MFC or Ply shelf\*

Two bay MFC or Ply open box\*

Two bay MFC or Ply closed box\*

Two bay MFC or Ply flipper door box\*

#### **Optional Features**

Tubular Steel frame available in a selection of colours
Storage and Accessories

### **Dimensions**













### **Environmental Performance**

#### **Material Content**

Components are constructed of the following

### **Recycled Content**

Contains up to 45% of Recycled Material

### Recyclability

The range is 99% recyclable



99%

#### **Standard Features**

(\* - Selected models only)
Tubular Steel frame finished in Black
powder coat
MFC or Ply Storage
12mm Solid surface top

### **Optional Features**

Tubular Steel frame available in a selection of colours

### **Dimensions**





### **Environmental Performance**

#### **Material Content**

Components are constructed of the following

### **Recycled Content**

Contains up to 36.15% of Recycled Material

### Recyclability

The range is 99% recyclable



#### **Standard Features**

(\* - Selected models only)
Tubular Steel frame finis