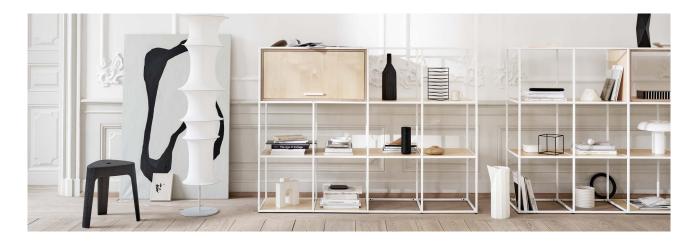

### **Crate Divide**

A cube based modular storage system with a prime function to act as a room divider. Create spaces using the modular design of Crate.

Design by Allermuir

Pre-built components can be connected

create different zones within existing

**Crate Divide** 

A cube based modular storage system with a prime function to act as a room divider. Create spaces using the modular design of Crate.

Pre-built components can be connected together in-line or at right angles to

**Crate Divide** 

A cube based modular storage system with a prime function to act as a room divider. Create spaces using the modular design of Crate.

Pre-built components can be connected together in-line or at right angles to create different zones within existing spaces.

Crate Divide

A cube based modular storage system with a prime function to act as a room divider. Create spaces using the modular design of Crate.

Pre-built components can be connected together in-line or at right angles to create different zones within existing spaces.

### **Crate Divide**

A cube based modular storage system with a prime function to act as a room divider. Create spaces using the modular design of Crate.

Design by Allermuir

Pre-built components can be connected together in-line or at right angles to create different zones within existing spaces.

### **Crate Divide**

A cube based modular storage system with a prime function to act as a room divider. Create spaces using the modular design of Crate.

Pre-built components can be connected together in-line or at right angles to create different zones within existing spaces.