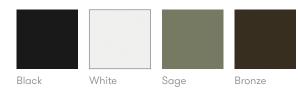

## **Finish Options**

Tubular Steel frames available in Black, White, Sage, Bronze powder coat. MFC Cubby available in complimentary Black, White or Strata Oak.

 $\ensuremath{\mathsf{MFC}}$  Storage available in Black, White or Strata Oak.

### Frame Finishes