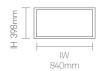

lack
powder coat
MFC Storage
Metal castors with wheel brake

### **Optional Features**

Tubular Steel frame available in a selection of colours Storage and Accessories

### **Dimensions**







### **Crate Divide - Storage and Accessories**

#### **Standard Features**

(\* - Selected models only)
MFC or Ply shelf\*
MFC or Ply open box\*
MFC or Ply closed box\*
Ply box with poly carb back\*
MFC or Ply locker\*

Steel planter\*

ABS planter tray\*

Two bay wide magnetic dry wipe board\*

Two bay wide pinnable fabric panel\*

Two bay MFC or Ply shelf\*

Two bay MFC or Ply open box\*

Two bay MFC or Ply closed box\*

Two bay MFC or Ply flipper door box\*

#### **Optional Features**

Tubular Steel frame available in a selection of colours
Storage and Accessories

### **Dimensions**













### **Environmental Performance**

#### **Material Content**

Components are constructed of the following

### **Recycled Content**

Contains up to 45% of Recycled Material

### Recyclability

The range is 99% recyclable



99%

#### **Standard Features**

(\* - Selected models only)
Tubular Steel frame finished in Black
powder coat
MFC or Ply Storage
12mm Solid surface top

### **Optional Features**

Tubular Steel frame available in a selection of colours

### **Dimensions**





### **Environmental Performance**

#### **Material Content**

Components are constructed of the following

### **Recycled Content**

Contains up to 36.15% of Recycled Material

### Recyclability

The range is 99% recyclable



#### **Standard Features**

(\* - Selected models only)
Tubular Steel frame finished