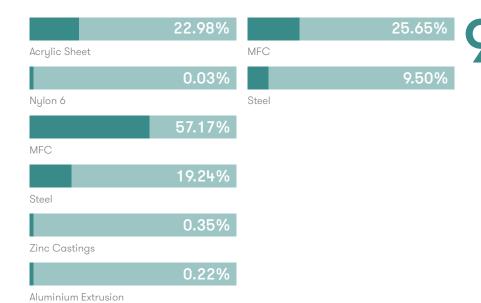

#### **Material Content**

Steel

Components are constructed of the following

#### **Material Content**

Components are constructed of the following