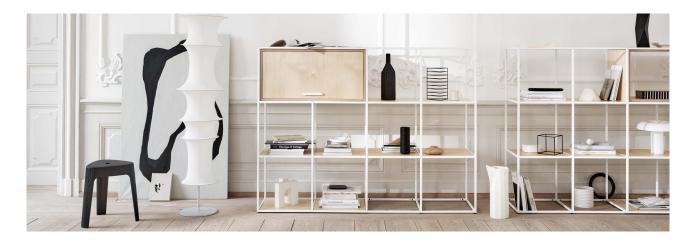

### **Crate Divide**

A cube based modular storage system with a prime function to act as a room divider. Create spaces using the modular design of Crate.

Pre-built components can be connected together in-line or at right angles to create different zones within existing spaces.

Design by Allermuir

CRTCDY