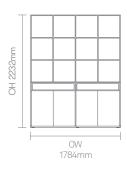

#### **Standard Features**

(\* - Selected models only)
Tubular Steel frame finished in Black
powder coat
Floor and wall fixing brackets\*

### **Optional Features**

Tubular Steel frame available in a selection of colours Storage and Accessories

### **Dimensions**



### **Environmental Performance**

#### **Material Content**

Components are constructed of the following

### **Recycled Content**

Contains up to 47.00% of Recycled Material

### Recyclability

The range is 99% recyclable



#### **Standard Features**

(\* - Selected models only) Tubular Steel frame finished in Black powder coat Plastic glides with levelling adjustment MFC Storage MFC Cubby\*

#### **Optional Features**

Tubular Steel frame available in a selection of colours Storage and Accessories

### **Dimensions**







### **Environmental Performance**

#### **Material Content**

Components are constructed of the following

### **Recycled Content**

Contains up to 46.05% of Recycled Material

### Recyclability

The range is 99% recyclable



Zinc Castings

15.00%

#### **Standard Features**

(\* - Selected models only)
Tubular Steel frame finished in Black
powder coat
Plastic glides with levelling adjustment
MFC Storage
MFC or Ply Media Wall Box
Pinnable fabric back panel

#### **Optional Features**

Tubular Steel frame available in a selection of colours

### **Dimensions**



### **Environmental Performance**

#### **Material Content**

Components are constructed of the following

### **Recycled Content**

Contains up to 45.00% of Recycled Material

### Recyclability

The range is 99% recyclable