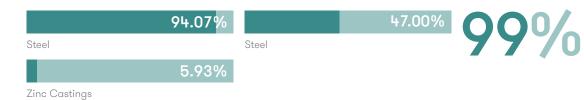

### **Recycled Content**

Contains up to 47.00% of Recycled Material

### Recyclability

The range is 99% recyclable