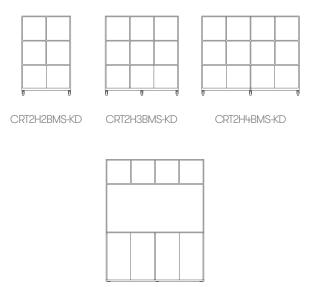

vide

A cube based modular storage system with a prime function to act as a room divider. Create spaces using the modular design of Crate.

Pre-built components can be connected together in-line or at right angles to create different zones within existing spaces.

Design by Allermuir





## Design Allermuir

Our team of talented in house designers is responsible for creating elegant, innovative furniture designs that not only look beautiful, but minimise the impact on the world around us.



### **Crate Divide**

A cube based modular storage system with a prime function to act as a room divider. Create spaces using the modular design of Crate.

Design by Allermuir

Pre-built components can be connected together in-line or at right angles to create different zones within existing spaces.







## Design Allermuir

Our team of talented in house designers is responsible for creating elegant, innovative furniture designs that not only look beautiful, but minimise the impact on the world around us.



### **Crate Divide**

A cube based modular storage system with a prime function to act as a room divider. Create spaces using the modular design of Crate.

Pre-built components can be connected together in-line or at right angles to create different zones within existing spaces.

Design by Allermuir





CRTCDY



## Design Allermuir

Our team of talented in house designers is responsible for creating elegant, innovative furniture designs that not only look beautiful, but minimise the impact on the world around us.



#### **Standard Features**

(\* - Selected models only) Tubula