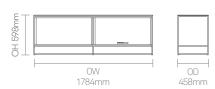

oard\*

Two bay wide pinnable fabric panel\*

Two bay MFC or Ply shelf\*

Two bay MFC or Ply open box\*

Two bay MFC or Ply closed box\*

Two bay MFC or Ply flipper door box\*

#### **Optional Features**

Tubular Steel frame available in a selection of colours
Storage and Accessories

### **Dimensions**













### **Environmental Performance**

#### **Material Content**

Components are constructed of the following

### **Recycled Content**

Contains up to 45% of Recycled Material

### Recyclability

The range is 99% recyclable



99%

#### **Standard Features**

(\* - Selected models only)
Tubular Steel frame finished in Black
powder coat
MFC or Ply Storage
12mm Solid surface top

### **Optional Features**

Tubular Steel frame available in a selection of colours

### **Dimensions**





### **Environmental Performance**

#### **Material Content**

Components are constructed of the following

### **Recycled Content**

Contains up to 36.15% of Recycled Material

### Recyclability

The range is 99% recyclable



#### **Standard Features**

(\* - Selected models only)
Tubular Steel frame finished in Black
powder coat
Cork lining on top tray and shelf
Oak-fronted shelf on steel runners
Plastic castors

#### **Optional Features**

Tubular Steel frame available in a selection of colours

### **Dimensions**





### **Environmental Performance**

#### **Material Content**

Components are constructed of the following

### **Recycled Content**

Contains up to 48.50% of Recycled Material

### Recyclability

The range is 99% recyclable





Allermuir Crate Divide

## **Finish Opt