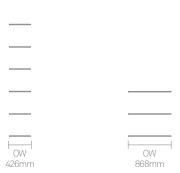

# **Standard Features**

(\* - Selected models only) Tubular Steel frame finished in Black powder coat Plastic glides with levelling adjustment

### **Optional Features**

Tubular Steel frame available in a selection of colours Storage and Accessories

### **Dimensions**









### **Environmental Performance**

#### **Material Content**

Steel

Components are constructed of the following

### **Recycled Content**

Contains up to 50.00% of Recycled Material

### Recyclability

The range is 99% recyclable



99.89%

Steel



#### **Standard Features**

(\* - Selected models only)
Tubular Steel frame finished in Black
powder coat
Floor and wall fixing brackets\*

### **Optional Features**

Tubular Steel frame available in a selection of colours Storage and Accessories

### **Dimensions**



### **Environmental Performance**

#### **Material Content**

Components are constructed of the following

### **Recycled Content**

Contains up to 47.00% of Recycled Material

### Recyclability

The range is 99% recyclable



#### **Standard Features**

(\* - Selected models only) Tubular Steel frame finished in Black powder coat Plastic glides with levelling adjustment MFC Storage MFC Cubby\*

#### **Optional Features**

Tubular Steel frame available in a selection of colours Storage and Accessories

### **Dimensions**







### **Environmental Performance**

#### **Material Content**

Components are constructed of the following

### **Recycled Content**

Contains up to 46.05% of Recycled Material

### Recyclability

The range is 99% recyclable



Zinc Castings

15.00%

#### **Standar