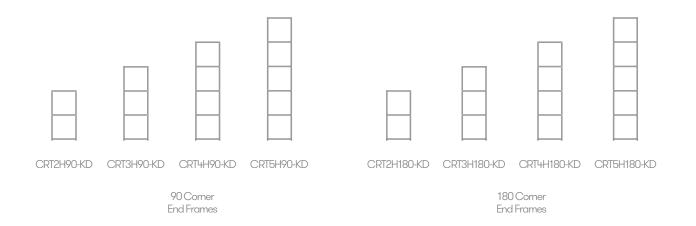

ent zones within existing

### **Crate Divide**

A cube based modular storage system with a prime function to act as a room divider. Create spaces using the modular design of Crate.

Design by Allermuir

Pre-built components can be connected

CRT2HE CRT3HE CRT5HE CRT2HM CRT3HM CRT4HM CRT5HM

End Ladders

Mid Ladders



## Design Allermuir

Our team of talented in house designers is responsible for creating elegant, innovative furniture designs that not only look beautiful, but minimise the impact on the world around us.



create different zones within existing

**Crate Divide** 

A cube based modular storage system with a prime function to act as a room divider. Create spaces using the modular design of Crate.

Pre-built components can be connected together in-line or at right angles to





## Design Allermuir

Our team of talented in house designers is responsible for creating elegant, innovative furniture designs that not only look beautiful, but minimise the impact on the world around us.

Constantly exploring new product trends and keeping up to date with the latest innovations in technology and materials, our design team creates world class designs of the highest quality.

Design by Allermuir



**Crate Divide** 

A cube based modular storage system with a prime function to act as a room divider. Create spaces using the modular design of Crate.

Pre-built components can be connected together in-line or at right angles to create different zones within existing spaces.

Design by Allermuir

|           |           | -          |            |            |            |