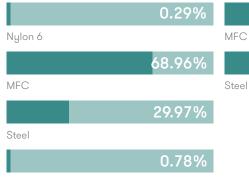

#### **Material Content**

Steel

Components are constructed of the following

#### **Material Content**

Components are constructed of the following