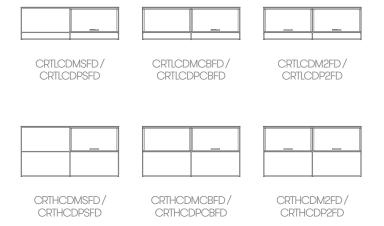

### **Crate Divide - Storage and Accessories**

#### **Standard Features**

(\* - Selected models only)
MFC or Ply shelf\*
MFC or Ply open box\*
MFC or Ply closed box\*
Ply box with poly carb back\*
MFC or Ply locker\*

Steel planter\*

ABS planter tray\*

Two bay wide magnetic dry wipe board\*

Two bay wide pinnable fabric panel\*

Two bay MFC or Ply shelf\*

Two bay MFC or Ply open box\*

Two bay MFC or Ply closed box\*

Two bay MFC or Ply flipper door box\*