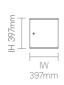

d in Black
powder coat
MFC Storage
Metal castors with wheel brake

### **Optional Features**

Tubular Steel frame available in a selection of colours Storage and Accessories

### **Dimensions**







### **Crate Divide - Storage and Accessories**

#### **Standard Features**

(\* - Selected models only)
MFC or Ply shelf\*
MFC or Ply open box\*
MFC or Ply closed box\*
Ply box with poly carb back\*
MFC or Ply locker\*

Steel planter\*

ABS planter tray\*

Two bay wide magnetic dry wipe board\*

Two bay wide pinnable fabric panel\*

Two bay MFC or Ply shelf\*

Two bay MFC or Ply open box\*

Two bay MFC or Ply closed box\*

Two bay MFC or Ply flipper door box\*

#### **Optional Features**

Tubular Steel frame available in a selection of colours
Storage and Accessories

### **Dimensions**













### **Environmental Performance**

#### **Material Content**

Components are constructed of the following

### **Recycled Content**

Contains up to 45% of Recycled Material

### Recyclability

The range is 99% recyclable



99%

#### **Standard Features**

(\* - Selected models only)
Tubular Steel frame finished in Black
powder coat
MFC or Ply Storage
12mm Solid surface top

### **Optional Features**

Tubular Steel frame available in a selection of colours

### **Dimensions**





### **Environmental Performance**

#### **Material Content**

Components are constructed of the following

### **Recycled Content**

Contains up to 36.15% of Recycled Material

### Recyclability

The range is 99% recyclable



#### **Standard Features**

(\* - Selected models only)
Tubular Steel frame fin