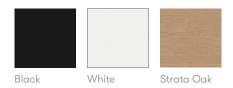

## **Finish Options**

Tubular Steel frames available in Black, White, Sage, Bronze powder coat. MFC Cubby available in complimentary Black, White or Strata Oak.

 $\ensuremath{\mathsf{MFC}}$  Storage available in Black, White or Strata Oak.

### **MFC Finishes**