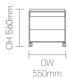

recyclable



99%

#### **Standard Features**

(\* - Selected models only)
Tubular Steel frame finished in Black
powder coat
MFC or Ply Storage
12mm Solid surface top

### **Optional Features**

Tubular Steel frame available in a selection of colours

### **Dimensions**





### **Environmental Performance**

#### **Material Content**

Components are constructed of the following

### **Recycled Content**

Contains up to 36.15% of Recycled Material

### Recyclability

The range is 99% recyclable



#### **Standard Features**

(\* - Selected models only)
Tubular Steel frame finished in Black
powder coat
Cork lining on top tray and shelf
Oak-fronted shelf on steel runners
Plastic castors

#### **Optional Features**

Tubular Steel frame available in a selection of colours

### **Dimensions**





### **Environmental Performance**

#### **Material Content**

Components are constructed of the following

### **Recycled Content**

Contains up to 48.50% of Recycled Material

### Recyclability

The range is 99% recyclable





Allermuir Crate Divide

## **Finish Options**

Tubular Steel frames available in Black, White, Sage, Bronze powder coat. MFC Cubby available in complimentary Black, White or Strata Oak.

 $\ensuremath{\mathsf{MFC}}$  Storage available in Black, White or Strata Oak.

### Frame Finishes



### **MFC Finishes**



### **Accessories Plywood**



Clear