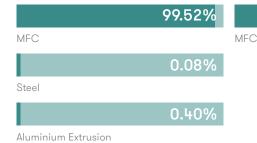

#### **Material Content**

Steel

Components are constructed of the following

#### **Material Content**

Components are constructed of the following