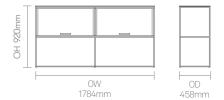

rd\*

Two bay wide pinnable fabric panel\*

Two bay MFC or Ply shelf\*

Two bay MFC or Ply open box\*

Two bay MFC or Ply closed box\*

Two bay MFC or Ply flipper door box\*

#### **Optional Features**

Tubular Steel frame available in a selection of colours
Storage and Accessories

### **Dimensions**













### **Environmental Performance**

#### **Material Content**

Components are constructed of the following

### **Recycled Content**

Contains up to 45% of Recycled Material

### Recyclability

The range is 99% recyclable



99%

#### **Standard Features**

(\* - Selected models only)
Tubular Steel frame finished in Black
powder coat
MFC or Ply Storage
12mm Solid surface top

### **Optional Features**

Tubular Steel frame available in a selection of colours

### **Dimensions**





### **Environmental Performance**

#### **Material Content**

Components are constructed of the following

### **Recycled Content**

Contains up to 36.15% of Recycled Material

### Recyclability

The range is 99% recyclable



#### **Standard Features**

(\* - Selected models only)
Tubular Steel frame finished in Black
powder coat
Cork lining on top tray and shelf
Oak-fronted shelf on steel runners
Plastic castors

#### **Optional Features**

Tubular Steel frame available in a selection of colours

### **Dimensions**





### **Environmental Performance**

#### **Material Content**

Components are constructed of the following

### **Recycled Content**

Contains up to 48.50% of Recycled Material

### Recyclability

The range is 99% recyclable





Allermuir Crate Divide

## **Finish Optio