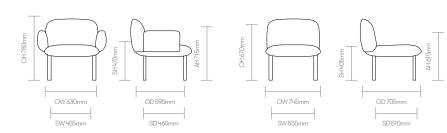

a.

Design by Mark Gabbertas





# Design Mark Gabbertas

Mark Gabbertas is a furniture designer with a different perspective. After ten years in advertising, he trained and worked as a cabinet maker, before establishing the Gabbertas Studio in 2001. The intent is

to create character through simplicity via the rigorous pursuit of designs that have both an elegance and a lasting aesthetic... it is all too easy to shock, but much more difficult to please. Allermuir

#### **Standard Features**

Plastic glides

(\* - Selected models only)
Moulded Foam Construction
Moulded Foam Arms\*
Tubular Steel Frame Finished In Black
Powder Coat

#### **Optional Features**

(\* - Selected models only) Plastic glides with felt

## **Dimensions**

**Material Content** 

Fabric

Components are constructed



## **Environmental Performance**

# 3.62% Nylon 37.68% PU Foam 14.49% MDF 38.19% Stainless Steel 0.94% Steel

#### **Recycled Content**

Contains up to 3.00% of Recycled Material

|        | 0.50% |
|--------|-------|
| Steel  |       |
|        | 2.50% |
| Fabric |       |

#### Recyclability

The range is 99% recyclable



Allermuir

# **Finish Options**

Tubular Steel frame available in Black Powder Coat Seat and back can be upholstered in a broad range of contract upholstery fabrics, vinyls and leathers from Allermuir standard

#### **Frame Finishes**



New Black

Note: Colour images are for reference only. Please verify with actual colour sample.

Allermuir Product Range



## Plum Sofa

The characterful lounge chair collection has evolved to include one, two and three-seat units o