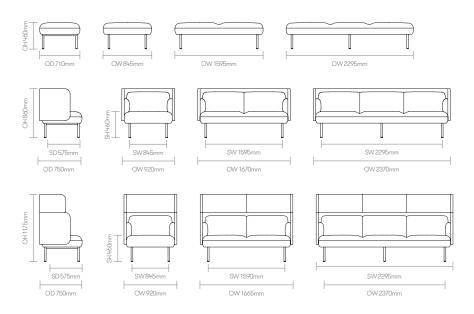

ospitality setting as a corporate one.





# Design Mark Gabbertas

Mark Gabbertas is a furniture designer with a different perspective. After ten years in advertising, he trained and worked as a cabinet maker, before establishing the Gabbertas Studio in 2001. The intent is

to create character through simplicity via the rigorous pursuit of designs that have both an elegance and a lasting aesthetic... it is all too easy to shock, but much more difficult to please.



#### **Standard Features**

(\* - Selected models only )

Cut foam construction

Cut foam arms

Tubular Steel back frame with cut foam and tensioned fabric

Tubular Steel back headrest with cut foam and tensioned fabric

Plastic glides

#### **Optional Features**

Plastic glides with felt

\*Multi-Fabrics

## **Dimensions**



Plum Sofa



# **Finish Options**

Tubular Steel frame finished in Black powder coat

Plum Sofa can be upholstered in a select range of fabrics and leathers from Allermuir's standard upholstery collection

#### Frame Finishes



Black powder coat