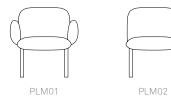

## **Plum**

Plum is a universal lounge chair with an exceptionally comfortable upright sit. The characterful collection is based on a series of ultra-soft pillow like structures that allow the internal structure of the chair to be hidden. Plum is as much at home in a hotel bedroom as it is in an office lobby or informal meeting area.

#### **Standard Features**

Plastic glides

(\* - Selected models only)
Moulded Foam Construction
Moulded Foam Arms\*
Tubular Steel Frame Finished In Black
Powder Coat

#### **Optional Features**

(\* - Selected models only) Plastic glides with felt