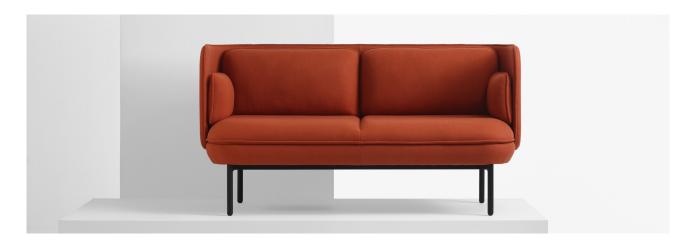

## Plum Sofa

The characterful lounge chair collection has evolved to include one, two and three-seat units offering various levels of openness and enclosure, from an ottoman to a standard height sofa through to a

high back sofa. The entire family is based on series of ultra-soft pillow like structures that allow the internal structure of the chair to be hidden.

#### Design by Mark Gabbertas

The elegant and compact nature of Plum means it is as much at home in a hospitality setting as a corporate one.