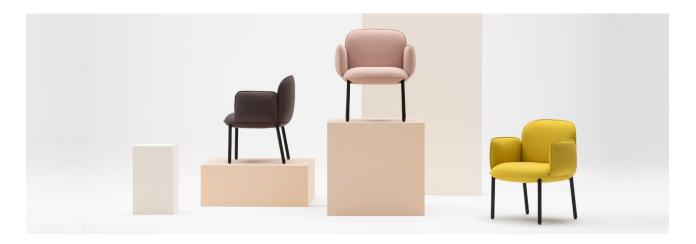

## **Plum**

Plum is a universal lounge chair with an exceptionally comfortable upright sit. The characterful collection is based on a series of ultra-soft pillow like structures that allow the internal structure of the chair to be hidden. Plum is as much at home in a hotel bedroom as it is in an office lobby or informal meeting area.

Design by Mark Gabbertas