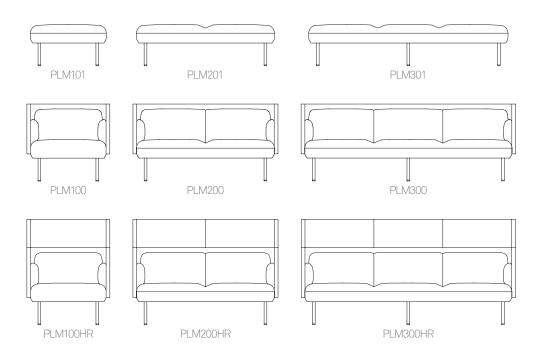

## Plum Sofa

The characterful lounge chair collection has evolved to include one, two and three-seat units offering various levels of openness and enclosure, from an ottoman to a standard height sofa through to a

high back sofa. The entire family is based on series of ultra-soft pillow like structures that allow the internal structure of the chair to be hidden.

## **Dimensions**

Plum Sofa