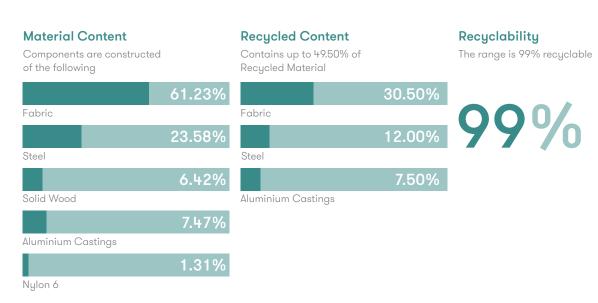

studio has created stunning

solutions for a variety of international clients from the aviation, workplace, urban design and healthcare sectors identifying and responding to shifting patterns of behaviour in contemporary life.

Allermuir Folk Tables

#### **Standard Features**

(\* - Selected models only)

18mm Cream Kvadrat Really Board with
Cream 2mm edge tape

Aluminium corner joint and Steel frame
under structure finished in Off-Black powder

Solid Ash legs with a clear finish Plastic glides with levelling adjustment

### **Optional Features**

Aluminium corner joint and Steel framework available in a selection of colours Solid Ash legs available in a selection of colour washes or stains

Other Kvadrat Top finishes are available

## **Dimensions**



## **Environmental Performance**



Allermuir **Folk Tables** 

## **Finish Options**

Kvadrat Really Board top finished in Cream, Black or Denim Edge profile finished in Cream, Black or Oak

Aluminium corner joint and Steel frame under structure available in Off-Black, White, Crayon Grey, Pistachio, Aubergine and Seattle Green powder coat

Solid Ash legs available in Off-Black, White, Crayon Grey, Pistachio, Aubergine and Seattle Green colour wash or stained\*

#### **Frame Finishes**



powder coat





Crayon Grey powder coat



Pistachio powder coat



Seattle Green Aubergine powder coat



powder coat

### **Desktop Board Finishes**





powder coat



Denim

White Cream

**Edge Finishes** 







Black

Cream

Oak

Note: Edge profile tapes are not interchangeable Cream Kvadrat Top with Cream Edge White Kvadrat Top wi