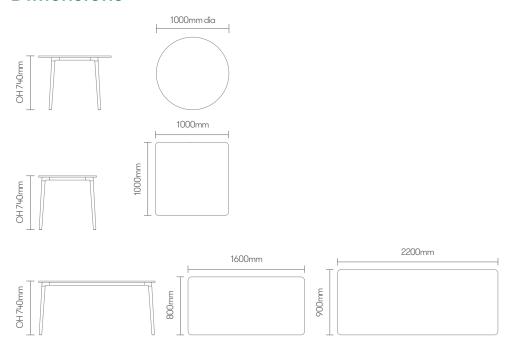

esign studio in 1997. Since then the studio has created stunning

solutions for a variety of international clients from the aviation, workplace, urban design and healthcare sectors identifying and responding to shifting patterns of behaviour in contemporary life.

Allermuir Folk Tables

#### **Standard Features**

(\* - Selected models only)

18mm Cream Kvadrat Really Board with
Cream 2mm edge tape

Aluminium corner joint and Steel frame
under structure finished in Off-Black powder

Solid Ash legs with a clear finish Plastic glides with levelling adjustment

### **Optional Features**

Aluminium corner joint and Steel framework available in a selection of colours Solid Ash legs available in a selection of colour washes or stains

Other Kvadrat Top finishes are available

## **Dimensions**



## **Environmental Performance**



Allermuir **Folk Tables** 

## **Finish Options**

Kvadrat Really Board top finished in Cream, Black or Denim Edge profile finished in Cream, Black or Oak

Aluminium corner joint and Steel frame under structure available in Off-Black, White, Crayon Grey, Pistachio, Aubergine and Seattle Green powder coat

Solid Ash legs available in Off-Black, White, Crayon Grey, Pistachio, Aubergine and Seattle Green colour wash or stained\*

#### **Frame Finishes**



powder coat





Crayon Grey powder coat



Pistachio powder coat



Seattle Green Aubergine powder coat



powder coat

### **Desktop Board Finishes**





powder coat



Denim

White Cream

**Edge Finishes** 







Black

Cream

Oak

Note: Edge profile tapes are not interchangeable Cream Kvadrat Top