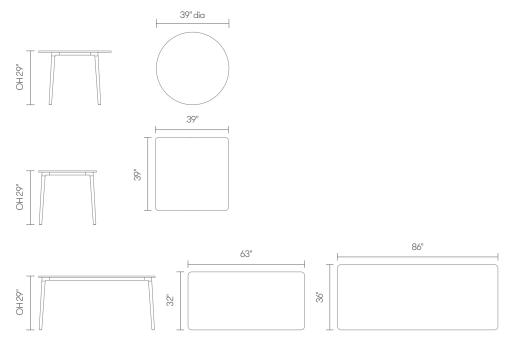

ign studio in 1997. Since then the studio has created stunning solutions for a variety of international clients from the aviation, workplace, urban design and healthcare sectors identifying and responding to shifting patterns of behaviour in contemporary life.

# Allermuir

### **Folk Tables**

#### **Standard Features**

(\* - Selected models only) 18mm Cream Kvadrat Really Board with Cream 2mm edge tape Aluminum corner joint and Steel frame under structure finished in Off-Black powder coat Solid Ash legs with a clear finish Plastic glides with levelling adjustment

### Optional Features

Aluminum corner joint and Steel framework available in a selection of colours Solid Ash legs available in a selection of colour washes or stains Other Kvadrat Top finishes are available

### Dimensions



### **Environmental Performance**

#### **Material Content**

Components are constructed of the following

|                   | 61.23% |
|-------------------|--------|
| Fabric            |        |
|                   | 23.58% |
| Steel             |        |
|                   | 6.42%  |
| Solid Wood        |        |
|                   | 7.47%  |
| Aluminum Castings |        |
|                   | 1.31%  |
| Nylon 6           |        |

### **Recycled Content**

Contains up to 49.50% of Recycled Material



## Recyclability

The range is 99% recyclable

# Allermuir

# **Finish Options**

Kvadrat Really Board top finished in Cream, Black or Denim Edge profile finished in Cream, Black or Oak Aluminum corner joint and Steel frame under structure available in Off-Black, White, Crayon