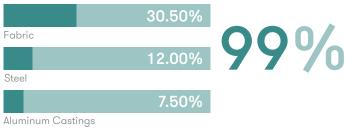

## Recyclability

The range is 99% recyclable

#### **Material Content**

Components are constructed of the following

|                   | 61.23% |
|-------------------|--------|
| Fabric            |        |
|                   | 23.58% |
| Steel             |        |
|                   | 6.42%  |
| Solid Wood        |        |
|                   | 7.47%  |
| Aluminum Castings |        |
|                   | 1.31%  |
| Nylon 6           |        |