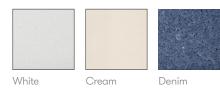

# **Finish Options**

Kvadrat Really Board top finished in Cream, Black or Denim Edge profile finished in Cream, Black or Oak Aluminum corner joint and Steel frame under structure available in Off-Black, White, Crayon Gray, Pistachio, Aubergine and Seattle Green powder coat Solid Ash legs available in Off-Black, White, Crayon Gray, Pistachio, Aubergine and Seattle Green colour wash or stained\*

### **Desktop Board Finishes**