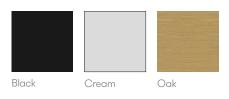

# **Finish Options**

Kvadrat Really Board top finished in Cream, Black or Denim Edge profile finished in Cream, Black or Oak Aluminum corner joint and Steel frame under structure available in Off-Black, White, Crayon Gray, Pistachio, Aubergine and Seattle Green powder coat Solid Ash legs available in Off-Black, White, Crayon Gray, Pistachio, Aubergine and Seattle Green colour wash or stained\*

### **Edge Finishes**

**Note:** Edge profile tapes are not interchangeable Cream Kvadrat Top with Cream Edge White Kvadrat Top with Black Edge Denim Kvadrat Top with oak Edge