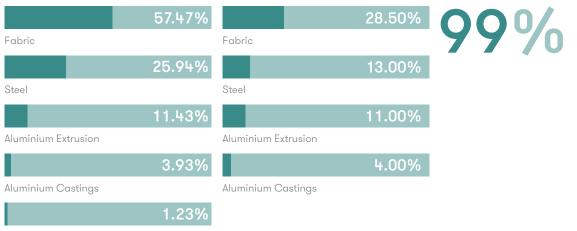

#### **Material Content**

Components are constructed of the following

### **Recycled Content**

Contains up to 56.50% of Recycled Material **Recyclability** The range is 99% recyclable

Nylon 6