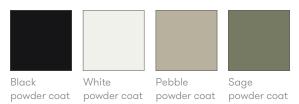

## **Finish Options**

Kvadrat Really Board top finished in Cream, Black or Denim Edge profile finished in Cream, Black or Oak Aluminium Fluted legs and Steel frame under structure finish available in Black, White, Sage or Pebble powder coat.

#### Metal Frame / Leg Finishes