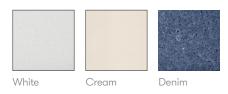

## **Finish Options**

Kvadrat Really Board top finished in Cream, Black or Denim Edge profile finished in Cream, Black or Oak Aluminium Fluted legs and Steel frame under structure finish available in Black, White, Sage or Pebble powder coat.

### **Desktop Board Finishes**