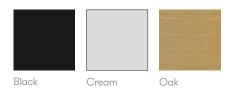

## **Finish Options**

Kvadrat Really Board top finished in Cream, Black or Denim Edge profile finished in Cream, Black or Oak Aluminium Fluted legs and Steel frame under structure finish available in Black, White, Sage or Pebble powder coat.

### **Edge Finishes**

**Note:** Edge profile tapes are not interchangeable Cream Kvadrat Top with Cream Edge White Kvadrat Top with Black Edge Denim Kvadrat Top with oak Edge