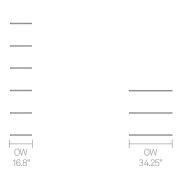

# **Standard Features**

(\* - Selected models only) Tubular Steel frame finished in Black powder coat Plastic glides with levelling adjustment

#### **Optional Features**

Tubular Steel frame available in a selection of colors Storage and Accessories

### **Dimensions**









### **Environmental Performance**

#### **Material Content**

Steel

Components are constructed of the following

### **Recycled Content**

Contains up to 50.00% of Recycled Material

### Recyclability

The range is 99% recyclable



99.89%

Steel



#### **Standard Features**

(\* - Selected models only)
Tubular Steel frame finished in Black
powder coat
Floor and wall fixing brackets\*

#### **Optional Features**

Tubular Steel frame available in a selection of colors Storage and Accessories

### **Dimensions**



### **Environmental Performance**

#### **Material Content**

Components are constructed of the following

### **Recycled Content**

Contains up to 47.00% of Recycled Material

### Recyclability

The range is 99% recyclable



#### **Standard Features**

(\* - Selected models only)
Tubular Steel frame finished in Black
powder coat
Plastic glides with levelling adjustment
TFL Storage
TFL Cubby\*

### **Optional Features**

Tubular Steel frame available in a selection of colors
Storage and Accessories

### **Dimensions**







### **Environmental Performance**

#### **Material Content**

Components are constructed of the following

### **Recycled Content**

Contains up to 46.05% of Recycled Material

### Recyclability

The range is 99% recyclable



31.05% 990 15.00%

#### **Standard Feat