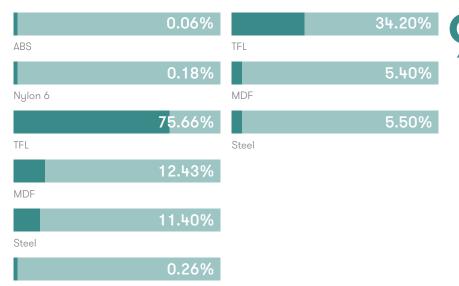

#### **Material Content**

Steel

Components are constructed of the following

#### **Material Content**

Components are constructed of the following

### **Material Content**

Components are constructed of the following