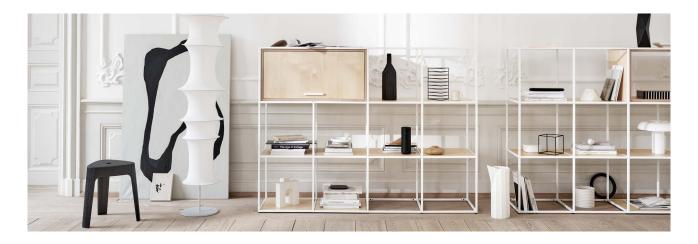

### **Crate Divide**

A cube based modular storage system with a prime function to act as a room divider. Create spaces using the modular design of Crate.

Design by Allermuir

Pre-built components can be connected

create different zones within existing

**Crate Divide** 

A cube based modular storage system with a prime function to act as a room divider. Create spaces using the modular design of Crate.

Pre-built components can be connected together in-line or at right angles to

**Crate Divide** 

A cube based modular storage system with a prime function to act as a room divider. Create spaces using the modular design of Crate.

Pre-built components can be connected together in-line or at right angles to create different zones within existing spaces.

Crate Divide

A cube based modular storage system with a prime function to act as a room divider. Create spaces using the modular design of Crate.

Pre-built components can be connected together in-line or at right angles to create different zones within existing

### **Crate Divide**

A cube based modular storage system with a prime function to act as a room divider. Create spaces using the modular design of Crate.

Pre-built components can be connected together in-line or at right angles to create different zones within existing spaces.