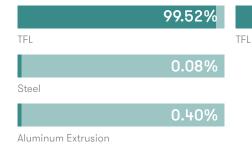

age and Accessories

#### **Standard Features**

(\* - Selected models only)
TFL or Ply shelf\*
TFL or Ply open box\*
TFL or Ply closed box\*
Ply box with poly carb back\*
TFL or Ply locker\*

Steel planter\*

ABS planter tray\*

Two bay wide magnetic dry wipe board\*

Two bay wide pinnable fabric panel\*

Two bay TFL or Ply shelf\*

Two bay TFL or Ply open box\*

Two bay TFL or Ply closed box\*

Two bay TFL or Ply flipper door box\*

#### **Optional Features**

Tubular Steel frame available in a selection of colors Storage and Accessories

### **Dimensions**













### **Environmental Performance**

### **Material Content**

Components are constructed of the following

### **Recycled Content**

Contains up to 45% of Recycled Material

### Recyclability

The range is 99% recyclable



99%

#### **Standard Features**

(\* - Selected models only)
Tubular Steel frame finished in Black
powder coat
TFL or Ply Storage
0.5" Solid surface top

#### **Optional Features**

Tubular Steel frame available in a selection of colors

### **Dimensions**





### **Environmental Performance**

#### **Material Content**

Components are constructed of the following

### **Recycled Content**

Contains up to 36.15% of Recycled Material

### Recyclability

The range is 99% recyclable



#### **Standard Features**

(\* - Selected models only)
Tubular Steel frame finished in Black
powder coat
Cork lining on top tray and shelf
Oak-fronted shelf on steel runners
Plastic casters

#### **Optional Features**

Tubular Steel frame available in a selection of colors

### **Dimensions**





### **Env