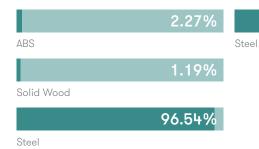

#### **Material Content**

Steel

Components are constructed of the following

#### **Material Content**

Components are constructed of the following

### **Material Content**

Components are constructed of the following