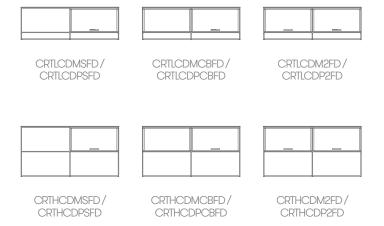

### Crate Divide - Storage and Accessories

#### **Standard Features**

(\* - Selected models only)
TFL or Ply shelf\*
TFL or Ply open box\*
TFL or Ply closed box\*
Ply box with poly carb back\*
TFL or Ply locker\*

Steel planter\*

ABS planter tray\*

Two bay wide magnetic dry wipe board\*

Two bay wide pinnable fabric panel\*

Two bay TFL or Ply shelf\*

Two bay TFL or Ply open box\*

Two bay TFL or Ply closed box\*

Two bay TFL or Ply flipper door box\*