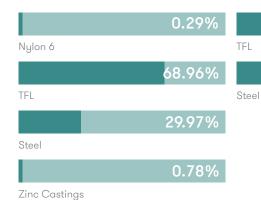

#### **Material Content**

Steel

Components are constructed of the following

#### **Material Content**

Components are constructed of the following

### **Material Content**

Components are constructed of the following