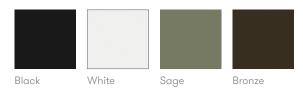

## **Finish Options**

Tubular Steel frames available in Black, White, Sage, Bronze powder coat. TFL Cubby available in complimentary Black, White or Strata Oak.

TFL Storage available in Black, White or Strata Oak.