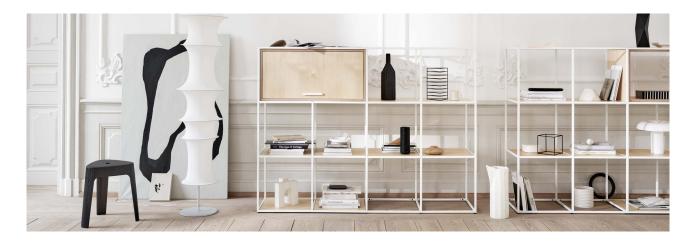

### **Crate Divide**

A cube based modular storage system with a prime function to act as a room divider. Create spaces using the modular design of Crate.

Design by Allermuir

Pre-built components can be connected

create different zones within existing

**Crate Divide** 

A cube based modular storage system with a prime function to act as a room divider. Create spaces using the modular design of Crate.

Pre-built components can be connected together in-line or at right angles to

**Crate Divide** 

A cube based modular storage system with a prime function to act as a room divider. Create spaces using the modular design of Crate.

Pre-built components can be connected together in-line or at right angles to create different zones within existing spaces.

Crate Divide

A cube based modular storage system with a prime function to act as a room divider. Create spaces using the modular design of Crate.

Pre-built components can be connected together in-line or at right angles to create different zones within existing

### **Crate Divide**

A cube based modular storage system with a prime function to act as a room divider. Create spaces using the modular design of Crate.

Pre-built components can be connected together in-line or at right angles to create different zones within existing spaces.