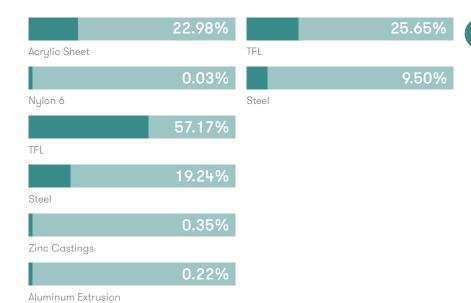

ailable in a selection of colors Storage and Accessories

### **Dimensions**













### **Environmental Performance**

### **Material Content**

Components are constructed of the following

### **Recycled Content**

Contains up to 45% of Recycled Material

### Recyclability

The range is 99% recyclable



99%

#### **Standard Features**

(\* - Selected models only)
Tubular Steel frame finished in Black
powder coat
TFL or Ply Storage
0.5" Solid surface top

#### **Optional Features**

Tubular Steel frame available in a selection of colors

### **Dimensions**





### **Environmental Performance**

#### **Material Content**

Components are constructed of the following

### **Recycled Content**

Contains up to 36.15% of Recycled Material

### Recyclability

The range is 99% recyclable



#### **Standard Features**

(\* - Selected models only)
Tubular Steel frame finished in Black
powder coat
Cork lining on top tray and shelf
Oak-fronted shelf on steel runners
Plastic casters

#### **Optional Features**

Tubular Steel frame available in a selection of colors

### **Dimensions**





### **Environmental Performance**

#### **Material Content**

Components are constructed of the following

### **Recycled Content**

Contains up to 48.50% of Recycled Material

### Recyclability

The range is 99% recyclable





Allermuir Crate Divide

## **Finish Options**

Tubular Steel frames available in Black, White, Sage, Bronze powder coat. TFL Cubby available in complimentary Black, White or Strata Oak.

TFL Storage available in Black, White or Strata Oak.

### **Frame Finishes**



##