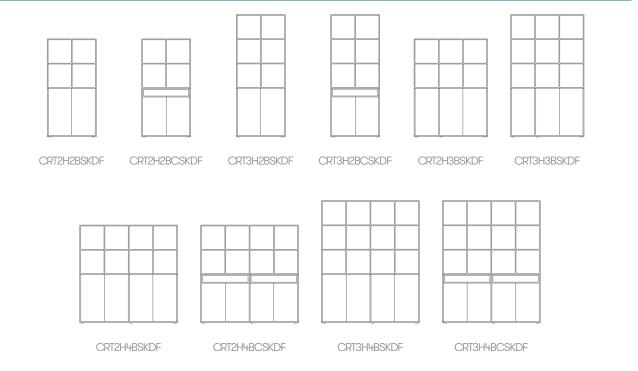

### **Crate Divide**

A cube based modular storage system with a prime function to act as a room divider. Create spaces using the modular design of Crate.

Design by Allermuir

Pre-built components can be connected

create different zones within existing

**Crate Divide** 

A cube based modular storage system with a prime function to act as a room divider. Create spaces using the modular design of Crate.

Pre-built components can be connected together in-line or at right angles to

**Crate Divide** 

A cube based modular storage system with a prime function to act as a room divider. Create spaces using the modular design of Crate.

Pre-built components can be connected together in-line or at right angles to create different zones within existing spaces.

Crate Divide

A cube based modular storage system with a prime function to act as a room divider. Create spaces using the modular design of Crate.

Pre-built components can be connected together in-line or at right angles to create different zones within existing

### **Crate Divide**

A cube based modular storage system with a prime function to act as a room divider. Create spaces using the modular design of Crate.

Pre-built components can be connected together in-line or at right angles to create different zones within existing spaces.