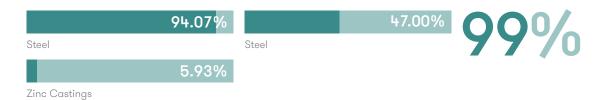

### **Recycled Content**

Contains up to 47.00% of Recycled Material

### Recyclability

The range is 99% recyclable