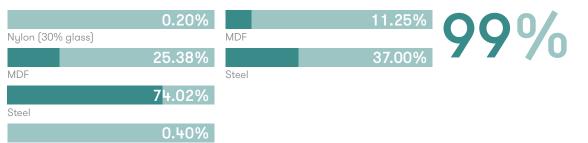

#### **Material Content**

Components are constructed of the following

#### **Recycled Content**

Contains up to 48.25% of Recycled Material **Recyclability** The range is 99% recyclable

High Pressure Laminate

Steel pedestal frame available in Matt Black, Matt White or Stone powder coat