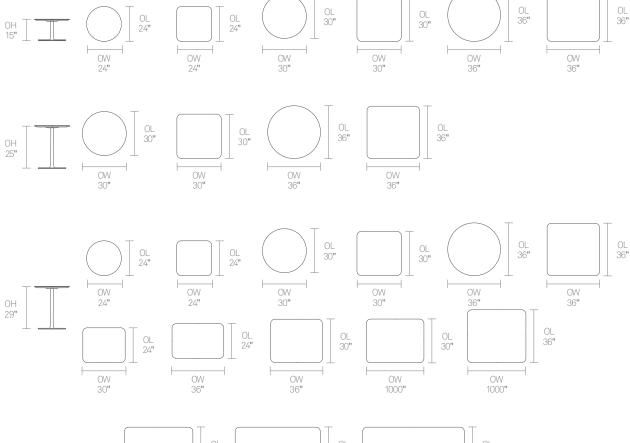

ention to detail and quality but have now been sculpted and crafted to give FortySeven, a softer and more delicate silhouette with ultimate stability in mind.





## Design Allermuir

Our team of talented in house designers is responsible for creating elegant, innovative furniture designs that not only look beautiful, but minimize the impact on the world around us. Constantly exploring new product trends and keeping up to date with the latest innovations in technology and materials, our design team creates world class designs of the highest quality.

# Allermuir

### FortySeven

#### **Standard Features**

1" laminate faced MDF core top with clear edge profile 1" laminate faced MDF core top with contrasting edge tape 1" TFL top with matching edge tape Steel pedestal base

### Dimensions



Plastic glides with levelling adjustment









# Allermuir

### FortySeven

## **Finish Options**

1" laminate faced MDF core top with clear edge profile

1" laminate faced MDF core top with

contrasting edge tape

1" MFC top with matching edge tape

#### **Frame Finishes**



### **Environmental Performance**

#### **Material Content**

Components are constructed of the following

#### **Recycled Content**

Contains up to 48.25% of Recycled Material **Recyclability** The range is 99% recyclable



High Pressure Laminate

Steel pedestal frame available in Matt Black, Matt White or Stone powder coat