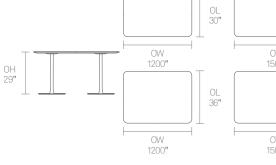

en sculpted and crafted to give FortySeven, a softer and more delicate silhouette with ultimate stability in mind.





## Design Allermuir

Our team of talented in house designers is responsible for creating elegant, innovative furniture designs that not only look beautiful, but minimize the impact on the world around us. Constantly exploring new product trends and keeping up to date with the latest innovations in technology and materials, our design team creates world class designs of the highest quality.

# Allermuir

### FortySeven

#### **Standard Features**

1" laminate faced MDF core top with clear edge profile 1" laminate faced MDF core top with contrasting edge tape 1" TFL top with matching edge tape Steel pedestal base

### Dimensions



Plastic glides with levelling adjustment









# Allermuir

### FortySeven

## **Finish Options**

1" laminate faced MDF core top with clear edge profile

1" laminate faced MDF core top with

contrasting edge tape

1" MFC top with matching edge tape

#### **Frame Finishes**



### **Environmental Performance**

#### **Material Content**

Components are constructed of the following

#### **Recycled Content**

Contains up to 48.25% of Recycled Material **Recyclability** The range is 99% recyclable



High Pressure Laminate

Steel pedestal frame available in Matt Black, Matt White or Stone powder coat