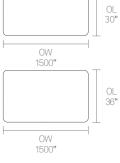

sculpted and crafted to give FortySeven, a softer and more delicate silhouette with ultimate stability in mind.





## Design Allermuir

Our team of talented in house designers is responsible for creating elegant, innovative furniture designs that not only look beautiful, but minimize the impact on the world around us. Constantly exploring new product trends and keeping up to date with the latest innovations in technology and materials, our design team creates world class designs of the highest quality.

# Allermuir

### FortySeven

#### **Standard Features**

1" laminate faced MDF core top with clear edge profile 1" laminate faced MDF core top with contrasting edge tape 1" TFL top with matching edge tape Steel pedestal base

### Dimensions



Plastic glides with levelling adjustment









# Allermuir

### FortySeven

## **Finish Options**

1" laminate faced MDF core top with clear edge profile

1" laminate faced MDF core top with

contrasting edge tape

1" MFC top with matching edge tape

#### **Frame Finishes**



### **Environmental Performance**

#### **Material Content**

Components are constructed of the following

#### **Recycled Content**

Contains up to 48.25% of Recycled Material **Recyclability** The range is 99% recyclable



High Pressure Laminate

Steel pedestal frame available in Matt Black, Matt White or Stone powder coat