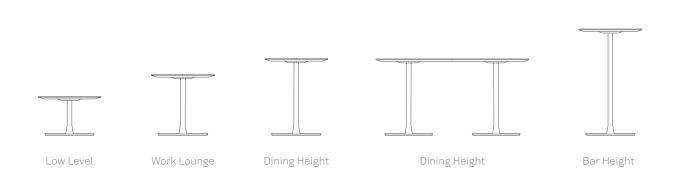

# Allermuir

### **Product Range**



## FortySeven

#### Design by Allermuir

These simple, elegant and versatile tables are still constructed with the same meticulous attention to detail and quality but have now been sculpted and crafted to give FortySeven, a softer and more delicate silhouette with ultimate stability in mind.





## Design Allermuir

Our team of talented in house designers is responsible for creating elegant, innovative furniture designs that not only look beautiful, but minimize the impact on the world around us. Constantly exploring new product trends and keeping up to date with the latest innovations in technology and materials, our design team creates world class designs of the highest quality.

# Allermuir

### FortySeven

#### **Standard Features**

1" laminate faced MDF core top with clear edge profile 1" laminate faced MDF core top with contrasting edge tape 1" TFL top with matching edge tape Steel pedestal base

### Dimensions



Plastic glides with levelling adjustment









# Allermuir

### FortySeven

## **Finish Options**

1" laminate faced MDF core top with clear edge profile