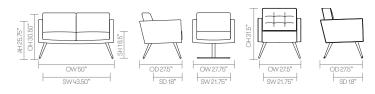

#### standard & optional features

| Standard feature     Not available                                               | FIFT04                              | FIFT01                   | FIFT02                     | FIFT05                | FIFT06                  | FIFT14                                           | FIFT11                                | FIFT15                             |
|----------------------------------------------------------------------------------|-------------------------------------|--------------------------|----------------------------|-----------------------|-------------------------|--------------------------------------------------|---------------------------------------|------------------------------------|
|                                                                                  | Armchair<br>Pedestal Swivel<br>Base | Armchair<br>Tubular Legs | Two Seater<br>Tubular Legs | Armchair<br>Wood Legs | Two Seater<br>Wood Legs | High Back<br>Armchair<br>Pedestal Swivel<br>Base | High Back<br>Armchair<br>Tubular Legs | High Back<br>Armchair Wood<br>Legs |
| Weight                                                                           | 99lbs                               | 71lbs                    | 132lbs                     | 71lbs                 | 132lbs                  | 100lbs                                           | 71lbs                                 | 71lbs                              |
| Traditional carcass construction                                                 | •                                   | •                        | •                          | •                     | •                       | •                                                | •                                     | •                                  |
| Webbed seat support                                                              | •                                   | •                        | •                          | •                     | •                       | •                                                | •                                     | •                                  |
| Fully upholstered                                                                | •                                   | •                        | •                          | •                     | •                       | •                                                | •                                     | •                                  |
| Tufted seat and back upholstery                                                  |                                     |                          |                            |                       |                         | •                                                | •                                     | •                                  |
| High back                                                                        |                                     |                          |                            |                       |                         | •                                                | •                                     | •                                  |
| Tubular steel legs finished in Polished Chrome                                   | ٥                                   | •                        | •                          | ٥                     |                         | ٥                                                | •                                     |                                    |
| Steel swivel pedestal base finished in Polished Chrome                           | •                                   | ٥                        | ٥                          | ۵                     | ۵                       | •                                                | ū                                     | ٥                                  |
| Solid beech conical legs with a clear finish                                     |                                     |                          |                            | •                     | •                       |                                                  |                                       | •                                  |
| Plastic glides                                                                   | •                                   | •                        | •                          |                       |                         | •                                                | •                                     |                                    |
| Optional features:                                                               |                                     |                          |                            |                       |                         |                                                  |                                       |                                    |
| Solid beech conical legs can be stained or color washed                          | -                                   | -                        | -                          | + \$70                | + \$70                  | -                                                | -                                     | + \$70                             |
| Two-tone upholstery (use the price of the highest grade of the fabrics selected) | + \$100                             | + \$100                  | + \$150                    | + \$100               | + \$150                 | + \$100                                          | + \$100                               | + \$100                            |

- \* Click here to see available Seating Metal Finishes
- \* Click here to see available Seating Wood Finishes

Ships Fully Assembled

dimensions - OH - Overall Height OD - Overall Depth OW - Overall Width AH - Arm Height SH - Seat Height SW - Seat Width SD - Seat Depth