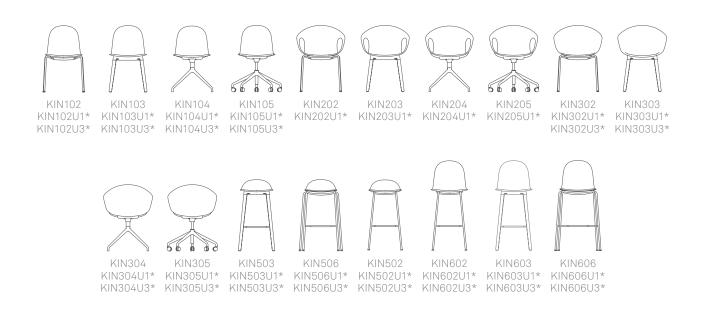

Allermuir Product Range



Kin Design by PearsonLloyd

Kin is a family of elegantly strong monoshell seating and 'family' was the ethos from the very beginning. Often, a range develops from an original design for a single piece and is then stretched to apply to other furniture, but Kin's purpose was to be one coherent and harmonious collective. So, there are no poor cousins, just strong, compelling characters allowed to thrive alone and together in a diverse and demanding array of settings.



\* Upholstered



### Design PearsonLloyd

Luke Pearson and Tom Lloyd first met while studying Furniture Design and Industrial Design respectively, at London's prestigious Royal College of Art. They set up their multi award winning design studio in 1997. Since then the studio has created stunning

solutions for a variety of international clients from the aviation, workplace, urban design and healthcare sectors identifying and responding to shifting patterns of behaviour in contemporary life.

# Allermuir

#### **Standard Features**

(\* - Selected models only)

Plastic shell

Upholstered seat pad\*

Upholstered inner shell\*

Upholstered shell\*

Tubular steel frame\*

Aluminum leg connector frame\*

Solid Ash legs\*

4 star swivel base on glides\*

5 star swivel base with height adjustm