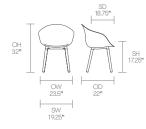

#### **Standard Features**

(\* - Selected models only)
Plastic shell
Upholstered seat pad\*
Upholstered inner shell\*
Upholstered shell\*
Non-stackable tubular steel frame\*
Stackable tubular steel frame\*
Aluminum leg connector frame\*
Solid Ash legs\*
Footrest protector

#### **Optional Features**

(\* - Selected models only)
Plastic glides with felt

## **Dimensions**

Plastic glides