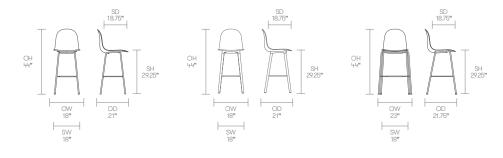

steel frame\*

Aluminum leg connector frame\*

Solid Ash legs\*

4 star swivel base on glides\*

5 star swivel base with height adjustment

on casters\*

Plastic glides\*

2" hard wheel casters\*

#### **Optional Features**

(\* - Selected models only)

4 star auto return base on glides\*

4 star fixed base on 2" hard wheel casters\*

Plastic glides with felt\*

Soft wheel casters\*









# Allermuir

#### **Standard Features**

(\* - Selected models only)
Plastic shell
Upholstered seat pad\*
Upholstered inner shell\*
Upholstered shell\*
Non-stackable tubular steel frame\*
Stackable tubular steel frame\*
Aluminum leg connector frame\*
Solid Ash legs\*
Footrest protector

#### **Optional Features**

(\* - Selected models only)
Plastic glides with felt

## **Dimensions**

Plastic glides





#### **Standard Features**

(\* - Selected models only)
Plastic shell
Upholstered seat pad\*
Upholstered inner shell\*
Upholstered shell\*
Non-stackable tubular steel frame\*
Stackable tubular steel frame\*
Aluminum leg connector frame\*

Solid Ash legs\*
Footrest protector
Plastic glides

#### **Optional Features**

(\* - Selected models only) Plastic glides with felt



Allermuir Kin

### Finish Options

Plastic shell available in Off-Black, White, Crayon Gray, Pistachio, Haze Blue, Aubergine, Seattle Green or Red with complimentary powder coat frame\*

Upholstered seat pad\*

Upholstered inner shell\*

Upholstered shell\*

Solid Ash legs with a clear finish\*

Solid Ash legs can be stained or colour matched to compliment shell\*

#### **Standard Wood Finishes**



Clear Ash

#### Pl