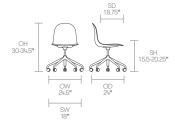

s created stunning

solutions for a variety of international clients from the aviation, workplace, urban design and healthcare sectors identifying and responding to shifting patterns of behaviour in contemporary life.

# Allermuir

#### **Standard Features**

(\* - Selected models only)

Plastic shell

Upholstered seat pad\*

Upholstered inner shell\*

Upholstered shell\*

Tubular steel frame\*

Aluminum leg connector frame\*

Solid Ash legs\*

4 star swivel base on glides\*

5 star swivel base with height adjustment

on casters\*

Plastic glides\*

2" hard wheel casters\*

Stacks up to 4 high\*

#### **Optional Features**

(\* - Selected models only)

4 star auto return base on glides\*

4 star fixed base on 2" hard wheel casters\*

Plastic glides with felt\*

Soft wheel casters\*









# Allermuir

#### **Standard Features**

(\* - Selected models only)

Plastic shell

Upholstered seat pad\*

Tubular steel frame\*

Aluminum leg connector frame\*

Solid Ash legs\*

4 star swivel base on glides\*

 ${\bf 5}$  star swivel base with height adjustment

on casters\*

Plastic glides\*

2" hard wheel casters\*

Stacks up to 4 high\*

#### **Optional Features**

(\* - Selected models only)

4 star auto return base on glides\*

4 star fixed base on 2" hard wheel casters\*

Plastic glides with felt\*

Soft wheel casters\*







#### **Standard Features**

(\* - Selected models only)

Plastic shell

Upholstered seat pad\*

Upholstered inner shell\*

Upholstered shell\*

Tubular steel frame\*

Aluminum leg connector frame\*

Solid Ash legs\*

4 star swivel base on glides\*

5 star