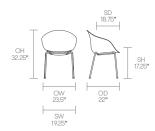

#### **Standard Features**

(\* - Selected models only)

Plastic shell

Upholstered seat pad\*

Upholstered inner shell\*

Upholstered shell\*

Tubular steel frame\*

Aluminum leg connector frame\*

Solid Ash legs\*

4 star swivel base on glides\*

5 star swivel base with height adjustment

on casters\*

Plastic glides\*

2" hard wheel casters\*

#### **Optional Features**

(\* - Selected models only)

4 star auto return base on glides\*

4 star fixed base on 2" hard wheel casters\*

Plastic glides with felt\*

Soft wheel casters\*