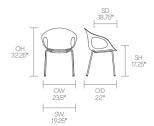

lastic glides\*

2" hard wheel casters\*

Stacks up to 4 high\*

#### **Optional Features**

(\* - Selected models only)

4 star auto return base on glides\*

4 star fixed base on 2" hard wheel casters\*

Plastic glides with felt\*

Soft wheel casters\*









# Allermuir

#### **Standard Features**

(\* - Selected models only)

Plastic shell

Upholstered seat pad\*

Tubular steel frame\*

Aluminum leg connector frame\*

Solid Ash legs\*

4 star swivel base on glides\*

 ${\bf 5}$  star swivel base with height adjustment

on casters\*

Plastic glides\*

2" hard wheel casters\*

Stacks up to 4 high\*

#### **Optional Features**

(\* - Selected models only)

4 star auto return base on glides\*

4 star fixed base on 2" hard wheel casters\*

Plastic glides with felt\*

Soft wheel casters\*







#### **Standard Features**

(\* - Selected models only)

Plastic shell

Upholstered seat pad\*

Upholstered inner shell\*

Upholstered shell\*

Tubular steel frame\*

Aluminum leg connector frame\*

Solid Ash legs\*

4 star swivel base on glides\*

5 star swivel base with height adjustment

on casters\*

Plastic glides\*

2" hard wheel casters\*

#### **Optional Features**

(\* - Selected models only)

4 star auto return base on glides\*

4 star fixed base on 2" hard wheel casters\*

Plastic glides with felt\*

Soft wheel casters\*









# Allermuir

#### **Standard Features**

(\* - Selected models only)
Plastic shell
Upholstered seat pad\*
Upholstered inner shell\*
Upholstered shell\*
Non-stackable tubular steel frame\*
Stackable tubular steel frame\*
Aluminum leg connector fram