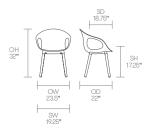

#### **Standard Features**

(\* - Selected models only)

Plastic shell

Upholstered seat pad\*

Upholstered inner shell\*

Upholstered shell\*

Tubular steel frame\*

Aluminum leg connector frame\*

Solid Ash legs\*

4 star swivel base on glides\*

5 star swivel base with height adjustment

on casters\*

Plastic glides\*

2" hard wheel casters\*

Stacks up to 4 high\*

#### **Optional Features**

(\* - Selected models only)

4 star auto return base on glides\*

4 star fixed base on 2" hard wheel casters\*

Plastic glides with felt\*

Soft wheel casters\*