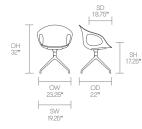

#### **Standard Features**

(\* - Selected models only)

Plastic shell

Upholstered seat pad\*

Tubular steel frame\*

Aluminum leg connector frame\*

Solid Ash legs\*

4 star swivel base on glides\*

 ${\bf 5}$  star swivel base with height adjustment

on casters\*

Plastic glides\*

2" hard wheel casters\*

Stacks up to 4 high\*

#### **Optional Features**

(\* - Selected models only)

4 star auto return base on glides\*

4 star fixed base on 2" hard wheel casters\*

Plastic glides with felt\*

Soft wheel casters\*