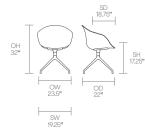

ic glides\*

2" hard wheel casters\*

Stacks up to 4 high\*

#### **Optional Features**

(\* - Selected models only)

4 star auto return base on glides\*

4 star fixed base on 2" hard wheel casters\*

Plastic glides with felt\*

Soft wheel casters\*







#### **Standard Features**

(\* - Selected models only)

Plastic shell

Upholstered seat pad\*

Upholstered inner shell\*

Upholstered shell\*

Tubular steel frame\*

Aluminum leg connector frame\*

Solid Ash legs\*

4 star swivel base on glides\*

5 star swivel base with height adjustment

on casters\*

Plastic glides\*

2" hard wheel casters\*

#### **Optional Features**

(\* - Selected models only)

4 star auto return base on glides\*

4 star fixed base on 2" hard wheel casters\*

Plastic glides with felt\*

Soft wheel casters\*









# Allermuir

#### **Standard Features**

(\* - Selected models only)
Plastic shell
Upholstered seat pad\*
Upholstered inner shell\*
Upholstered shell\*
Non-stackable tubular steel frame\*
Stackable tubular steel frame\*
Aluminum leg connector frame\*
Solid Ash legs\*
Footrest protector

#### **Optional Features**

(\* - Selected models only)
Plastic glides with felt

## **Dimensions**

Plastic glides





#### **Standard Features**

(\* - Selected models only)
Plastic shell
Upholstered seat pad\*
Upholstered inner shell\*
Upholstered shell\*
Non-stackable tubular steel frame\*
Stackable tubular steel frame\*
Aluminum leg connector frame\*

Solid Ash legs\*
Footrest protector
Plastic glides

#### **Optional Features**

(\* - Selected models only) Plastic glides with felt



Allermuir Ki