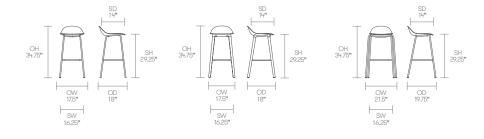

asters\*









# Allermuir

#### **Standard Features**

(\* - Selected models only)
Plastic shell
Upholstered seat pad\*
Upholstered inner shell\*
Upholstered shell\*
Non-stackable tubular steel frame\*
Stackable tubular steel frame\*
Aluminum leg connector frame\*
Solid Ash legs\*
Footrest protector

#### **Optional Features**

(\* - Selected models only)
Plastic glides with felt

## **Dimensions**

Plastic glides





#### **Standard Features**

(\* - Selected models only)
Plastic shell
Upholstered seat pad\*
Upholstered inner shell\*
Upholstered shell\*
Non-stackable tubular steel frame\*
Stackable tubular steel frame\*
Aluminum leg connector frame\*

Solid Ash legs\*
Footrest protector
Plastic glides

#### **Optional Features**

(\* - Selected models only) Plastic glides with felt



Allermuir Kin

### Finish Options

Plastic shell available in Off-Black, White, Crayon Gray, Pistachio, Haze Blue, Aubergine, Seattle Green or Red with complimentary powder coat frame\*

Upholstered seat pad\*

Upholstered inner shell\*

Upholstered shell\*

Solid Ash legs with a clear finish\*

Solid Ash legs can be stained or colour matched to compliment shell\*

#### **Standard Wood Finishes**



Clear Ash

#### Plastic & Metal Finishes



Aubergine powder coat



Crayon Gray Haze Blue powder coat



powder coat



Off Black powder coat



Pistachio powder coat



Red powder coat



Seattle Green powder coat



White powder coat

#### **Wood Colour Washes**



Aubergine colour wash



Crayon Gray Haze Blue colour wash



colour wash



Off Black colour wash



Pistachio colour wash