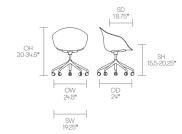

glides\*

2" hard wheel casters\*

Stacks up to 4 high\*

#### **Optional Features**

(\* - Selected models only)

4 star auto return base on glides\*

4 star fixed base on 2" hard wheel casters\*

Plastic glides with felt\*

Soft wheel casters\*







#### **Standard Features**

(\* - Selected models only)

Plastic shell

Upholstered seat pad\*

Upholstered inner shell\*

Upholstered shell\*

Tubular steel frame\*

Aluminum leg connector frame\*

Solid Ash legs\*

4 star swivel base on glides\*

5 star swivel base with height adjustment

on casters\*

Plastic glides\*

2" hard wheel casters\*

#### **Optional Features**

(\* - Selected models only)

4 star auto return base on glides\*

4 star fixed base on 2" hard wheel casters\*

Plastic glides with felt\*

Soft wheel casters\*









# Allermuir

#### **Standard Features**

(\* - Selected models only)
Plastic shell
Upholstered seat pad\*
Upholstered inner shell\*
Upholstered shell\*
Non-stackable tubular steel frame\*
Stackable tubular steel frame\*
Aluminum leg connector frame\*
Solid Ash legs\*
Footrest protector

#### **Optional Features**

(\* - Selected models only)
Plastic glides with felt

## **Dimensions**

Plastic glides





#### **Standard Features**

(\* - Selected models only)
Plastic shell
Upholstered seat pad\*
Upholstered inner shell\*
Upholstered shell\*
Non-stackable tubular steel frame\*
Stackable tubular steel frame\*
Aluminum leg connector frame\*

Solid Ash legs\*
Footrest protector
Plastic glides

#### **Optional Features**

(\* - Selected models only) Plastic glides with felt



Allermuir Kin