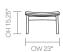

now collaborates globally with the most progressive designled companies working within the realm of transport and product design, lighting and interior design in addition to furniture design.

Allermuir

### **Standard Features**

(\* - Selected models only)

Cut foam cushion

Upholstered outer shell

Inner seat upholstered with pinch seam

Solid Oak frame with clear finish

Solid Oak table top and column with a clear finish

Steel plate base finished in Black (Textured)

powder coat

Plastic glides

Teflon glides

### **Optional Features**

(\* - Selected models only)

Solid Oak frame can be stained Black

Solid Oak table top and column can be

stained Black

Steel plate base finished in Dark Bronze

(Textured) powder coat

Plastic glides with felt

Multi-Fabrics

## **Dimensions**













Allermuir

# **Finish Options**

Solid Oak frame with a clear finish Solid Oak frame can be stained

### **Wood Finishes**





Solid Oak with clear finish

Blacl (Stained)

### **Metal Finishes**





Black (Textured)

Dark Bronze (Textured)

Note: Color images are for reference only. Please verify with actual color sample.