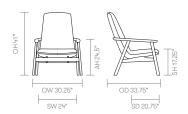

td now collaborates globally with the most progressive designled companies working within the realm of transport and product design, lighting and interior design in addition to furniture design.

Allermuir

### **Standard Features**

(\* - Selected models only)

Cut foam cushion

Upholstered outer shell

Inner seat upholstered with pinch seam

Solid Oak frame with clear finish

Solid Oak table top and column with a clear finish

Steel plate base finished in Black (Textured)

powder coat

Plastic glides

Teflon glides

### **Optional Features**

(\* - Selected models only)

Solid Oak frame can be stained Black

Solid Oak table top and column can be

stained Black

Steel plate base finished in Dark Bronze

(Textured) powder coat

Plastic glides with felt

Multi-Fabrics

## **Dimensions**













Allermuir

# **Finish Options**

Solid Oak frame with a clear finish Solid Oak frame can be stained

### **Wood Finishes**





Solid Oak with clear finish

Blacl (Stained)

### **Metal Finishes**





Black (Textured)

Dark Bronze (Textured)

Note: Color images are for reference only. Please verify with actual color sample.