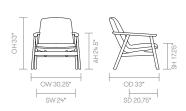

Ltd now collaborates globally with the most progressive designled companies working within the realm of transport and product design, lighting and interior design in addition to furniture design.

Allermuir

### **Standard Features**

(\* - Selected models only)

Cut foam cushion

Upholstered outer shell

Inner seat upholstered with pinch seam

Solid Oak frame with clear finish

Solid Oak table top and column with a clear finish

Steel plate base finished in Black (Textured)

powder coat

Plastic glides

Teflon glides

### **Optional Features**

(\* - Selected models only)

Solid Oak frame can be stained Black

Solid Oak table top and column can be

stained Black

Steel plate base finished in Dark Bronze

(Textured) powder coat

Plastic glides with felt

Multi-Fabrics

## **Dimensions**













Allermuir

# **Finish Options**

Solid Oak frame with a clear finish Solid Oak frame can be stained

### **Wood Finishes**





Solid Oak with clear finish

Blacl (Stained)

### **Metal Finishes**





Black (Textured)

Dark Bronze (Textured)

Note: Color images are for reference only. Please verify with actual color sample.