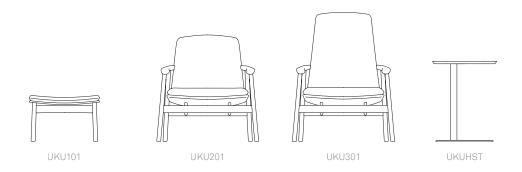

### Uku

Uku, designed by Simon Pengelly, is a visually delicate wood lounge chair.

Design by Simon Pengelly

Designed to be harmonious and balanced, with no individual feature being the main protagonist, allowing Uku to elegantly fit into any setting.

## **Dimensions**

Allermuir