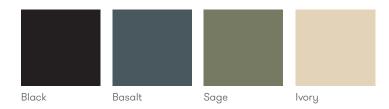

th felt                                                                       | + \$25            | + \$25                |
|                                                                                                |                   |                       |

- \* Click here to see Axyl Plastic Finishes
- \* Click here to see Axyl Metal Finishes
- \* Click here to see a full range of Axyl tables

dimensions - OH - Overall Height OD - Overall Depth OW - Overall Width AH - Arm Height SH - Seat Height SW - Seat Width SD - Seat Depth

N.B. Add .78" for upholstered option



| ( | Code                 | Plastic |   |
|---|----------------------|---------|---|
|   | AXL52OD  • Arm chair | 899     |   |
|   | AXL54OD • High stool | 1,014   | F |



## Axyl Outdoor

#### Plastic Finishes



#### Metal Finishes