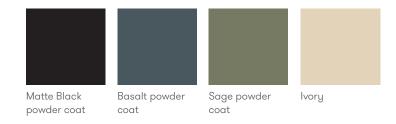

| + \$25            | + \$25                |
|                                                                                                |                   |                       |

- \* Click here to see Axyl Plastic Finishes
- \* Click here to see Axyl Metal Finishes
- \* Click here to see a full range of Axyl tables

dimensions - OH - Overall Height OD - Overall Depth OW - Overall Width AH - Arm Height SH - Seat Height SW - Seat Width SD - Seat Depth

N.B. Add .78" for upholstered option



| ( | Code                 | Plastic |   |
|---|----------------------|---------|---|
|   | AXL52OD  • Arm chair | 899     |   |
|   | AXL54OD • High stool | 1,014   | F |



## Axyl Outdoor

#### Plastic Finishes



#### Metal Finishes