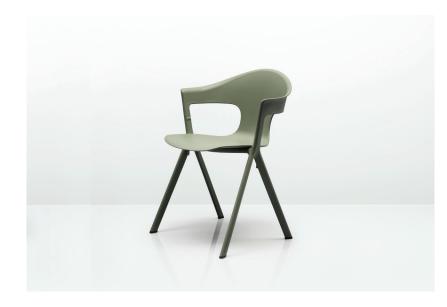

### **Axyl Outdoor**

Design – Benjamin Hubert | Layer

Axyl is a seating collection offering a sophisticated combination of recognizable elements. Comprising of an arm chair and stool, Axyl utilizes a strong geometric design language that is entirely original yet draws on familiar references to create a range of highly functional seating.