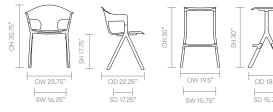

- \* Click here to see Axyl Plastic Finishes
- \* Click here to see Axyl Metal Finishes
- \* Click here to see a full range of Axyl tables

dimensions - OH - Overall Height OD - Overall Depth OW - Overall Width AH - Arm Height SH - Seat Height SW - Seat Width SD - Seat Depth