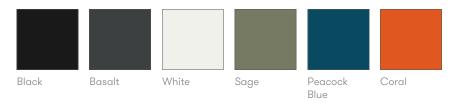

## **Finish Options**

Plastic seat or shell with complementary Aluminium powder coat frame available in Black, White, Sage, Basalt, Peacock Blue or Coral Wood fibre injected plastic seat or shell with complementary Aluminium powder coat frame available in Pebble or Stone