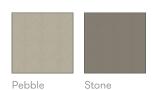

## **Finish Options**

Plastic seat or shell with complementary Aluminium powder coat frame available in Black, White, Sage, Basalt, Peacock Blue or Coral Wood fibre injected plastic seat or shell with complementary Aluminium powder coat frame available in Pebble or Stone

## Wood Fibre Injected Plastic Finishes