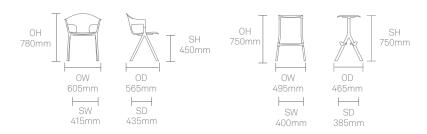

amin Hubert is an award-winning British design entrepreneur, and founder of creative agency, LAYER. LAYER is focused on experience-driven design for both the physical and digital worlds. Led by Benjamin and a growing creative team, LAYER is partnering with forward-thinking brands – including Nike, Pepsi, BMW, Samsung and Braun – to create products that will help define the way we live, work and communicate in the future.

Allermuir Axyl

#### **Standard Features**

(\* - Selected models only) Stacks up to 4 high\* Plastic shell\* Plastic seat\* Upholstered seat pad\* Cast Aluminium frame Integral Plastic footrest protectors\* Stacking buffers\* Plastic glides

#### **Optional Features**

Plastic glides with felt

#### **Performance Standards**

BS EN 16139:2013-Level 1

## **Dimensions**



N.B. Add 20mm for upholstered seat option

## **Environmental Performance**

#### **Material Content**

Components are constructed of the following

#### **Recycled Content**

Contains up to 63.00% of Recycled Material

## Recyclability

The range is 99% recyclable



Aluminium Castings

63.00% Aluminium Castings

Allermuir

## **Finish Options**

Plastic seat or shell with complementary Aluminium powder coat frame available in Black, White, Sage, Basalt, Peacock Blue or Coral Wood fibre injected plastic seat or shell with complementary Aluminium powder coat frame available in Pebble or Stone

Cast Aluminium frame available in Raw or Polished Aluminium

#### **Plastic Finishes**



## Wood Fibre Injected Plastic Finishes



### **Metal Frame Finishes**





Polished Raw Aluminium Alumini