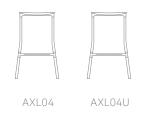

#### **Standard Features**

(\* - Selected models only) Stacks up to 4 high\* Plastic shell\* Plastic seat\* Upholstered seat pad\* Cast Aluminium frame Integral Plastic footrest protectors\* Stacking buffers\* Plastic glides

## **Dimensions**

N.B. Add 20mm for upholstered seat option