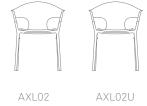

#### **Standard Features**

(\* - Selected models only) Stacks up to 4 high\* Plastic shell\* Plastic seat\* Upholstered seat pad\* Cast Aluminium frame Integral Plastic footrest protectors\* Stacking buffers\* Plastic glides

## **Dimensions**

N.B. Add 20mm for upholstered seat option