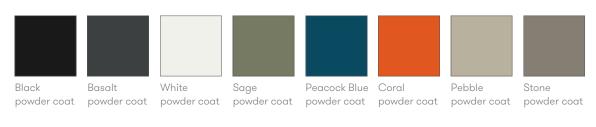

## **Finish Options**

Plastic seat or shell with complementary Aluminium powder coat frame available in Black, White, Sage, Basalt, Peacock Blue or Coral Wood fibre injected plastic seat or shell with complementary Aluminium powder coat frame available in Pebble or Stone

#### **Plastic Finishes**