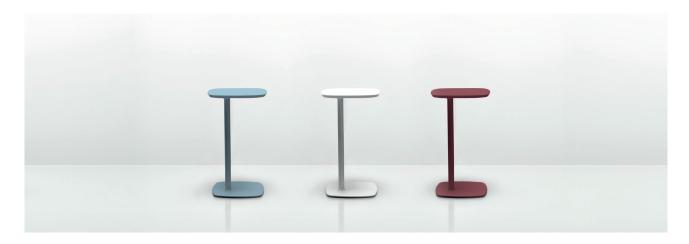

Allermuir

Host Design by Simon Pengelly

Host is a standalone table for use as a laptop support or work surface and is proportioned accordingly, with a weighted stable base and elegant column. A convenient hand grip to the underside of the edge together with side slides under the base plate allows the user to easily glide the table closer.

## **Finish Options**

Aluminum components are available in White as Snow, Touch of Gray, Blue Skies, Orange Crush, Mellow Yellow and Vintage Red