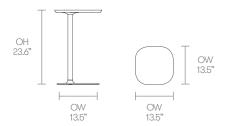

for use as a laptop support or work surface and is proportioned accordingly, with a weighted stable base and elegant column. A convenient hand grip to the underside of the edge together with side slides under the base plate allows the user to easily glide the table closer.

HLT2



# Design Simon Pengelly

British Designer Simon Pengelly founded London based Pengelly Design in 1993 after working for the Conran Design Group and the in-house design team of Habitat. Pengelly Design Ltd now collaborates globally with the most progressive designled companies working within the realm of transport and product design, lighting and interior design in addition to furniture design.

#### **Standard Features**

(\* - Selected models only)
Aluminum table construction
Teflon glides

### **Dimensions**



## **Environmental Performance**

#### **Material Content**

Components are constructed of the following

#### **Recycled Content**

Contains up to 52.50% of Recycled Material

#### Recyclability

The range is 99% recyclable



Allermuir

## **Finish Options**

Aluminum components are available in White as Snow, Touch of Gray, Blue Skies, Orange Crush, Mellow Yellow and Vintage Red

#### **Metal Finishes**